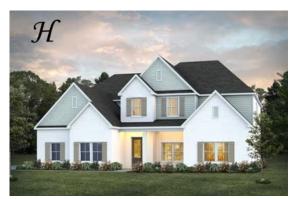

# Emberly Home Plan

Starting at \$528,099

SQ FT: 4,047 Beds: 5 Baths: 3.5 Garage: 2 Standard

Elevation H

Elevation J

## **ABOUT THIS PLAN**

Indulge in the allure of the "Emberly" plan, a home designed for unparalleled versatility and luxury. This unique package boasts not one, but two primary suites, strategically positioned on each level. From the moment you step into the towering two-story foyer, you'll be captivated by the architectural details that define this home. For those who love to entertain, the spacious gourmet kitchen beckons, complete with a granite work island, custom cabinetry, and a generously sized walk-in pantry. Hosting gatherings becomes a breeze as you prepare a grand spread for any number of guests. The elegant formal dining room featuring a coffered ceiling add a touch of sophistication. The second floor unfolds to reveal three large bedrooms, an additional primary bedroom, and a loft area that surpasses expectations. This versatile space accommodates massive furniture and provides room for a pool or game table, promising endless possibilities. Step outside to the expansive rear covered patio, offering a variety of uses to enhance your comfort and elevate the desirability of this.