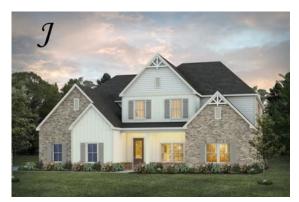

# Emberly Home Plan

Starting at \$528,099

SQ FT: 4,047 Beds: 5 Baths: 3.5 Garage: 2 Standard

Elevation H

Elevation J

## **ABOUT THIS PLAN**

Indulge in the allure of the "Emberly" plan, a home designed for unparalleled versatility and luxury. This unique package boasts not one, but two primary suites, strategically positioned on each level. From the moment you step into the towering two-story foyer, you'll be captivated by the architectural details that define this home. For those who love to entertain, the spacious gourmet kitchen beckons, complete with a granite work island, custom cabinetry, and a generously sized walk-in pantry. Hosting gatherings becomes a breeze as you prepare a grand spread for any number of guests. The elegant formal dining room featuring a coffered ceiling add a touch of sophistication. The second floor unfolds to reveal three large bedrooms, an additional primary bedroom, and a loft area that surpasses expectations. This versatile space accommodates massive furniture and provides room for a pool or game table, promising endless possibilities. Step outside to the expansive rear covered patio, offering a variety of uses to enhance your comfort and elevate the desirability of this.