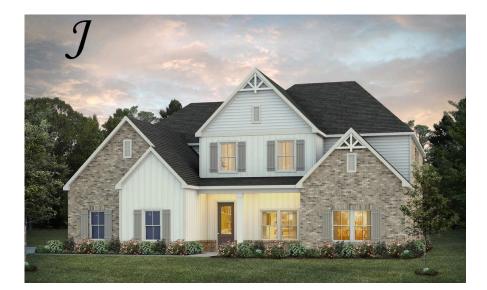

# Emberly Home Plan

Starting at \$528,099

SQ FT: 4,047 Beds: 5 Baths: 3.5 Garage: 2 Standard

Elevation H

Elevation J

## **ABOUT THIS PLAN**

Indulge in the allure of the "Emberly" plan, a home designed for unparalleled versatility and luxury. This unique package boasts not one, but two primary suites, strategically positioned on each level. From the moment you step into the towering two-story foyer, you'll be captivated by the architectural details that define this home. For those who love to entertain, the spacious gourmet kitchen beckons, complete with a granite work island, custom cabinetry, and a generously sized walk-in pantry. Hosting gatherings becomes a breeze as you prepare a grand spread for any number of guests. The elegant formal dining room featuring a coffered ceiling add a touch of sophistication. The second floor unfolds to reveal three large bedrooms, an additional primary bedroom, and a loft area that surpasses expectations. This versatile space accommodates massive furniture and provides room for a pool or game table, promising endless possibilities. Step outside to the expansive rear covered patio, offering a variety of uses to enhance your comfort and elevate the desirability of this.