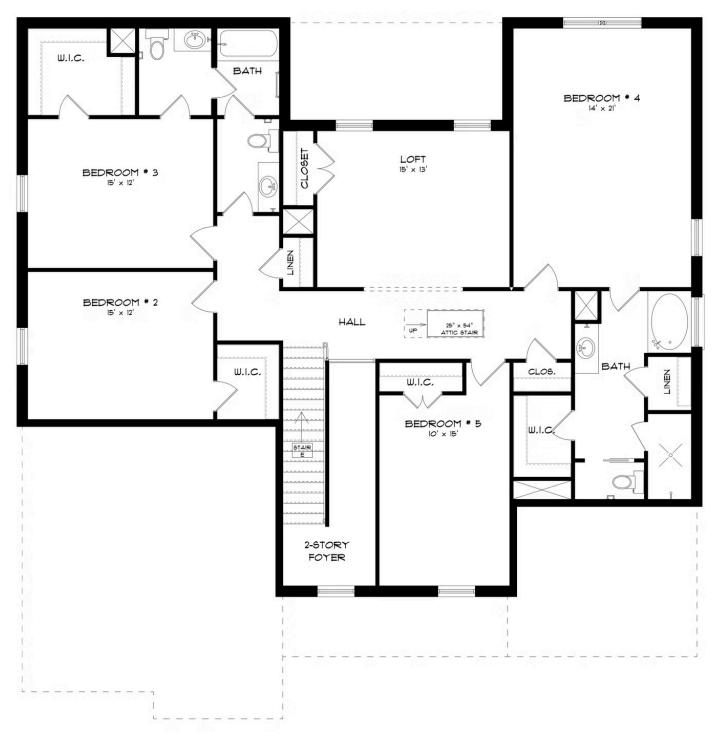

### SECOND FLOOR (J)

Prices, plans, dimensions, features, specifications, materials, and availability of homes or communities are subject to change without notice or obligation. Illustrations are artists depictions only and may differ from completed improvements. All prices subject to change without notice. Please contact your sales associate before writing an offer.

## **ABOUT THIS PLAN**

Indulge in the allure of the "Emberly" plan, a home designed for unparalleled versatility and luxury. This unique package boasts not one, but two primary suites, strategically positioned on each level. From the moment you step into the towering two-story foyer, you'll be captivated by the architectural details that define this home. For those who love to entertain, the spacious gourmet kitchen beckons, complete with a granite work island, custom cabinetry, and a generously sized walk-in pantry. Hosting gatherings becomes a breeze as you prepare a grand spread for any number of guests. The elegant formal dining room featuring a coffered ceiling add a touch of sophistication. The second floor unfolds to reveal three large bedrooms, an additional primary bedroom, and a loft area that surpasses expectations. This versatile space accommodates massive furniture and provides room for a pool or game table, promising endless possibilities. Step outside to the expansive rear covered patio, offering a variety of uses to enhance your comfort and elevate the desirability of this.