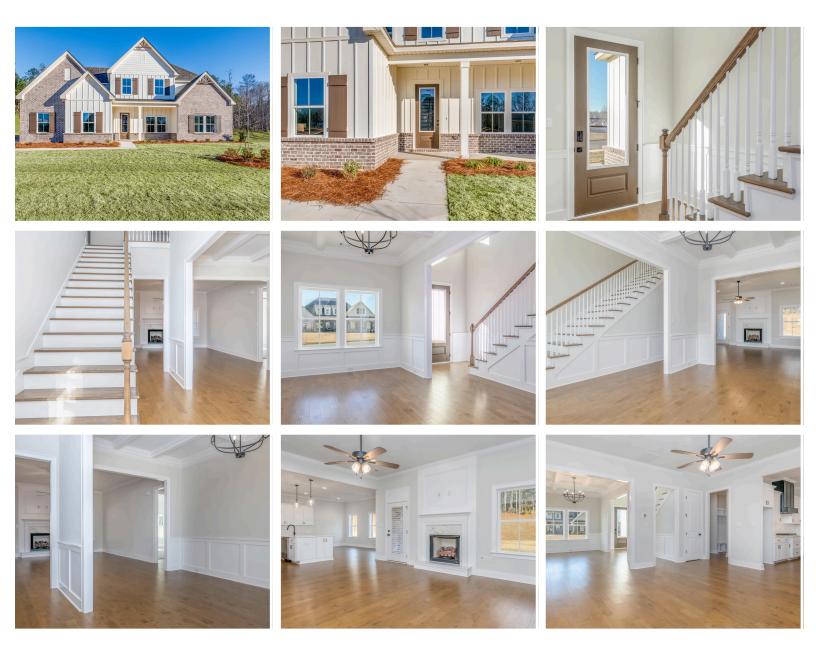

### **PLAN GALLERY**

Prices, plans, dimensions, features, specifications, materials, and availability of homes or communities are subject to change without notice or obligation. Illustrations are artists depictions only and may differ from completed improvements. All prices subject to change without notice. Please contact your sales associate before writing an offer.

## **ABOUT THIS PLAN**

Indulge in the allure of the "Emberly" plan, a home designed for unparalleled versatility and luxury. This unique package boasts not one, but two primary suites, strategically positioned on each level. From the moment you step into the towering two-story foyer, you'll be captivated by the architectural details that define this home. For those who love to entertain, the spacious gourmet kitchen beckons, complete with a granite work island, custom cabinetry, and a generously sized walk-in pantry. Hosting gatherings becomes a breeze as you prepare a grand spread for any number of guests. The elegant formal dining room featuring a coffered ceiling add a touch of sophistication. The second floor unfolds to reveal three large bedrooms, an additional primary bedroom, and a loft area that surpasses expectations. This versatile space accommodates massive furniture and provides room for a pool or game table, promising endless possibilities. Step outside to the expansive rear covered patio, offering a variety of uses to enhance your comfort and elevate the desirability of this.