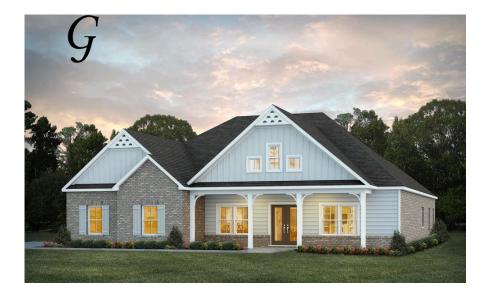

# Dogwood Home Plan

Starting at \$448,999

**SQ FT:** 3,088

**Beds:** 4 **Baths:** 3.0

Garage: 2 Standard

Elevation G

Elevation H

### **ABOUT THIS PLAN**

This plan is sure to steal the show, just like a dogwood tree in full bloom. The long front porch is a perfect primer for all of the beauty housed in these four walls. The entryway is flanked with a study on one side and a formal dining on the other, and then you are lead directly into the large kitchen. An abundance of storage, both in cabinets and in the pantry, coupled with the large eat in island make this space a chef's dream. The kitchen flows seamlessly into the large great room with a corner fireplace and wall of windows looking out onto the covered porch on the rear of the home. Off to one side of the main living area you'll find the primary suite that leaves nothing to be desired: tray ceilings, soaking bathtub, roomy shower, and one of the largest walk-in closets we have ever laid eyes on. The opposite side of the main living area is home to three additional bedrooms and two full bathrooms, plus a drop zone and laundry room that lead into the garage. What more