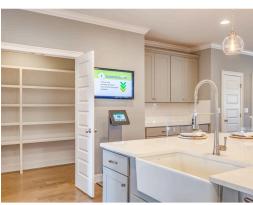

### **ABOUT THIS PLAN**

This plan is sure to steal the show, just like a dogwood tree in full bloom. The long front porch is a perfect primer for all of the beauty housed in these four walls. The entryway is flanked with a study on one side and a formal dining on the other, and then you are lead directly into the large kitchen. An abundance of storage, both in cabinets and in the pantry, coupled with the large eat in island make this space a chef's dream. The kitchen flows seamlessly into the large great room with a corner fireplace and wall of windows looking out onto the covered porch on the rear of the home. Off to one side of the main living area you'll find the primary suite that leaves nothing to be desired: tray ceilings, soaking bathtub, roomy shower, and one of the largest walk-in closets we have ever laid eyes on. The opposite side of the main living area is home to three additional bedrooms and two full bathrooms, plus a drop zone and laundry room that lead into the garage. What more