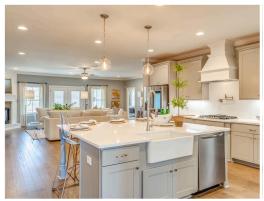

### **ABOUT THIS PLAN**

This plan is sure to steal the show, just like a dogwood tree in full bloom. The long front porch is a perfect primer for all of the beauty housed in these four walls. The entryway is flanked with a study on one side and a formal dining on the other, and then you are lead directly into the large kitchen. An abundance of storage, both in cabinets and in the pantry, coupled with the large eat in island make this space a chef's dream. The kitchen flows seamlessly into the large great room with a corner fireplace and wall of windows looking out onto the covered porch on the rear of the home. Off to one side of the main living area you'll find the primary suite that leaves nothing to be desired: tray ceilings, soaking bathtub, roomy shower, and one of the largest walk-in closets we have ever laid eyes on. The opposite side of the main living area is home to three additional bedrooms and two full bathrooms, plus a drop zone and laundry room that lead into the garage. What more