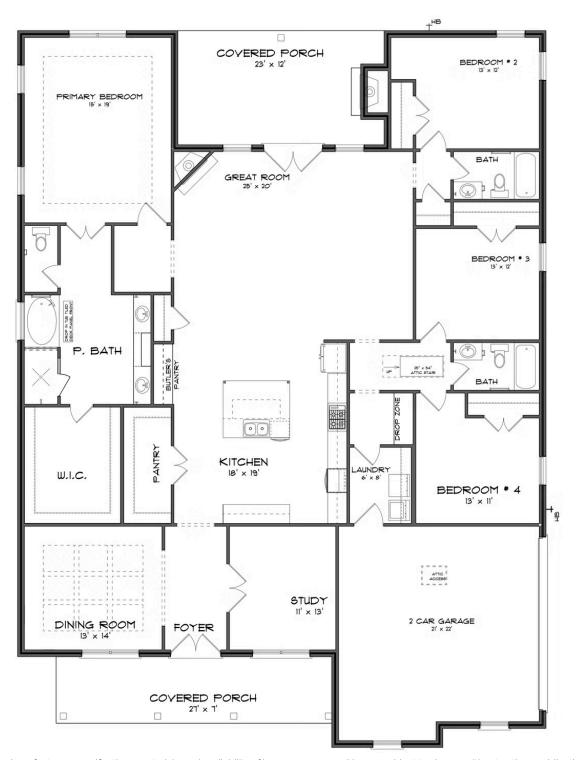

## **FIRST FLOOR (G)**

Prices, plans, dimensions, features, specifications, materials, and availability of homes or communities are subject to change without notice or obligation. Illustrations are artists depictions only and may differ from completed improvements. All prices subject to change without notice. Please contact your sales associate before writing an offer.

### **ABOUT THIS PLAN**

This plan is sure to steal the show, just like a dogwood tree in full bloom. The long front porch is a perfect primer for all of the beauty housed in these four walls. The entryway is flanked with a study on one side and a formal dining on the other, and then you are lead directly into the large kitchen. An abundance of storage, both in cabinets and in the pantry, coupled with the large eat in island make this space a chef's dream. The kitchen flows seamlessly into the large great room with a corner fireplace and wall of windows looking out onto the covered porch on the rear of the home. Off to one side of the main living area you'll find the primary suite that leaves nothing to be desired: tray ceilings, soaking bathtub, roomy shower, and one of the largest walk-in closets we have ever laid eyes on. The opposite side of the main living area is home to three additional bedrooms and two full bathrooms, plus a drop zone and laundry room that lead into the garage. What more