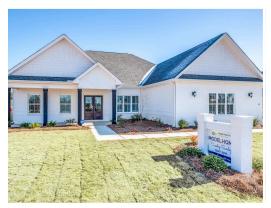

# Dogwood Home Plan

Starting at \$448,999

**SQ FT:** 3,088

**Beds:** 4 **Baths:** 3.0

Garage: 2 Standard

Elevation G

Elevation H

### **ABOUT THIS PLAN**

This plan is sure to steal the show, just like a dogwood tree in full bloom. The long front porch is a perfect primer for all of the beauty housed in these four walls. The entryway is flanked with a study on one side and a formal dining on the other, and then you are lead directly into the large kitchen. An abundance of storage, both in cabinets and in the pantry, coupled with the large eat in island make this space a chef's dream. The kitchen flows seamlessly into the large great room with a corner fireplace and wall of windows looking out onto the covered porch on the rear of the home. Off to one side of the main living area you'll find the primary suite that leaves nothing to be desired: tray ceilings, soaking bathtub, roomy shower, and one of the largest walk-in closets we have ever laid eyes on. The opposite side of the main living area is home to three additional bedrooms and two full bathrooms, plus a drop zone and laundry room that lead into the garage. What more