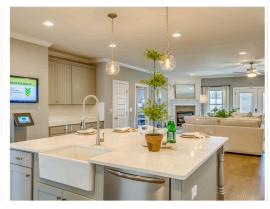

### **ABOUT THIS PLAN**

This plan is sure to steal the show, just like a dogwood tree in full bloom. The long front porch is a perfect primer for all of the beauty housed in these four walls. The entryway is flanked with a study on one side and a formal dining on the other, and then you are lead directly into the large kitchen. An abundance of storage, both in cabinets and in the pantry, coupled with the large eat in island make this space a chef's dream. The kitchen flows seamlessly into the large great room with a corner fireplace and wall of windows looking out onto the covered porch on the rear of the home. Off to one side of the main living area you'll find the primary suite that leaves nothing to be desired: tray ceilings, soaking bathtub, roomy shower, and one of the largest walk-in closets we have ever laid eyes on. The opposite side of the main living area is home to three additional bedrooms and two full bathrooms, plus a drop zone and laundry room that lead into the garage. What more