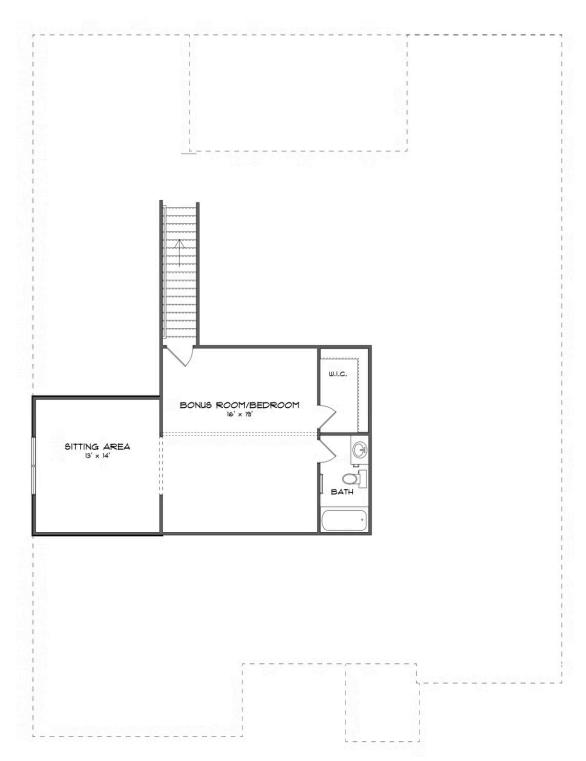

### **SECOND FLOOR (G)**

Prices, plans, dimensions, features, specifications, materials, and availability of homes or communities are subject to change without notice or obligation. Illustrations are artists depictions only and may differ from completed improvements. All prices subject to change without notice. Please contact your sales associate before writing an offer.

#### **ABOUT THIS PLAN**

This plan is sure to steal the show, just like a dogwood tree in full bloom. The long front porch is a perfect primer for all of the beauty housed in these four walls. The entryway is flanked with a study on one side and a formal dining on the other, and then you are lead directly into the large kitchen. An abundance of storage, both in cabinets and in the pantry, coupled with the large eat in island make this space a chef's dream. The kitchen flows seamlessly into the large great room with a corner fireplace and wall of windows looking out onto the covered porch on the rear of the home. Off to one side of the main living area you'll find the primary suite that leaves nothing to be desired: tray ceilings, soaking bathtub, roomy shower, and one of the largest walk-in closets we have ever laid eyes on. The opposite side of the main living area is home to three additional bedrooms and two full bathrooms, plus a drop zone and laundry room that lead into the garage. On the 2nd floor there is a large Bonus Boom with a sitting area and full bath. What more could you need in a home?!