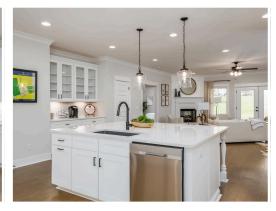

#### **ABOUT THIS PLAN**

This plan is sure to steal the show, just like a dogwood tree in full bloom. The long front porch is a perfect primer for all of the beauty housed in these four walls. The entryway is flanked with a study on one side and a formal dining on the other, and then you are lead directly into the large kitchen. An abundance of storage, both in cabinets and in the pantry, coupled with the large eat in island make this space a chef's dream. The kitchen flows seamlessly into the large great room with a corner fireplace and wall of windows looking out onto the covered porch on the rear of the home. Off to one side of the main living area you'll find the primary suite that leaves nothing to be desired: tray ceilings, soaking bathtub, roomy shower, and one of the largest walk-in closets we have ever laid eyes on. The opposite side of the main living area is home to three additional bedrooms and two full bathrooms, plus a drop zone and laundry room that lead into the garage. On the 2nd floor there is a large Bonus Boom with a sitting area and full bath. What more could you need in a home?!

#### **PLAN GALLERY**