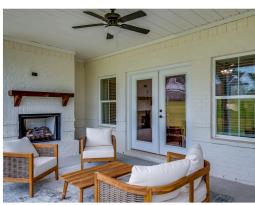

#### **ABOUT THIS PLAN**

This plan is sure to steal the show, just like a dogwood tree in full bloom. The long front porch is a perfect primer for all of the beauty housed in these four walls. The entryway is flanked with a study on one side and a formal dining on the other, and then you are lead directly into the large kitchen. An abundance of storage, both in cabinets and in the pantry, coupled with the large eat in island make this space a chef's dream. The kitchen flows seamlessly into the large great room with a corner fireplace and wall of windows looking out onto the covered porch on the rear of the home. Off to one side of the main living area you'll find the primary suite that leaves nothing to be desired: tray ceilings, soaking bathtub, roomy shower, and one of the largest walk-in closets we have ever laid eyes on. The opposite side of the main living area is home to three additional bedrooms and two full bathrooms, plus a drop zone and laundry room that lead into the garage. On the 2nd floor there is a large Bonus Boom with a sitting area and full bath. What more could you need in a home?!

#### **PLAN GALLERY**