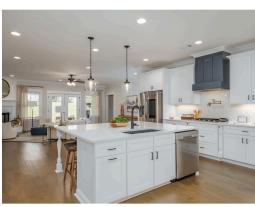

#### **ABOUT THIS PLAN**

This plan is sure to steal the show, just like a dogwood tree in full bloom. The long front porch is a perfect primer for all of the beauty housed in these four walls. The entryway is flanked with a study on one side and a formal dining on the other, and then you are lead directly into the large kitchen. An abundance of storage, both in cabinets and in the pantry, coupled with the large eat in island make this space a chef's dream. The kitchen flows seamlessly into the large great room with a corner fireplace and wall of windows looking out onto the covered porch on the rear of the home. Off to one side of the main living area you'll find the primary suite that leaves nothing to be desired: tray ceilings, soaking bathtub, roomy shower, and one of the largest walk-in closets we have ever laid eyes on. The opposite side of the main living area is home to three additional bedrooms and two full bathrooms, plus a drop zone and laundry room that lead into the garage. On the 2nd floor there is a large Bonus Boom with a sitting area and full bath. What more could you need in a home?!

#### **PLAN GALLERY**