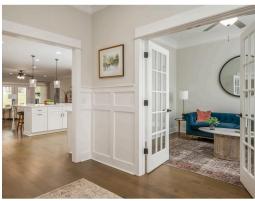

#### **ABOUT THIS PLAN**

This plan is sure to steal the show, just like a dogwood tree in full bloom. The long front porch is a perfect primer for all of the beauty housed in these four walls. The entryway is flanked with a study on one side and a formal dining on the other, and then you are lead directly into the large kitchen. An abundance of storage, both in cabinets and in the pantry, coupled with the large eat in island make this space a chef's dream. The kitchen flows seamlessly into the large great room with a corner fireplace and wall of windows looking out onto the covered porch on the rear of the home. Off to one side of the main living area you'll find the primary suite that leaves nothing to be desired: tray ceilings, soaking bathtub, roomy shower, and one of the largest walk-in closets we have ever laid eyes on. The opposite side of the main living area is home to three additional bedrooms and two full bathrooms, plus a drop zone and laundry room that lead into the garage. On the 2nd floor there is a large Bonus Boom with a sitting area and full bath. What more could you need in a home?!

#### **PLAN GALLERY**