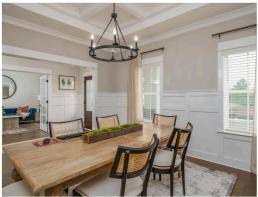

#### **ABOUT THIS PLAN**

This plan is sure to steal the show, just like a dogwood tree in full bloom. The long front porch is a perfect primer for all of the beauty housed in these four walls. The entryway is flanked with a study on one side and a formal dining on the other, and then you are lead directly into the large kitchen. An abundance of storage, both in cabinets and in the pantry, coupled with the large eat in island make this space a chef's dream. The kitchen flows seamlessly into the large great room with a corner fireplace and wall of windows looking out onto the covered porch on the rear of the home. Off to one side of the main living area you'll find the primary suite that leaves nothing to be desired: tray ceilings, soaking bathtub, roomy shower, and one of the largest walk-in closets we have ever laid eyes on. The opposite side of the main living area is home to three additional bedrooms and two full bathrooms, plus a drop zone and laundry room that lead into the garage. On the 2nd floor there is a large Bonus Boom with a sitting area and full bath. What more could you need in a home?!

#### **PLAN GALLERY**