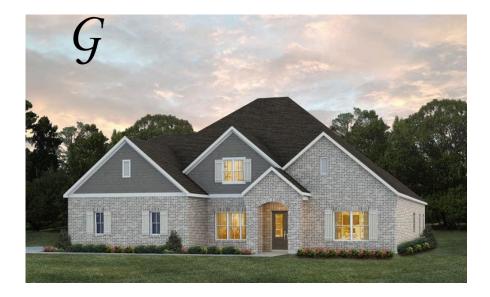

# Dogwood II Home Plan

Starting at \$488,199

**SQ FT**: 3,705 **Beds**: 4

**Baths:** 4.0

Garage: 2 Standard

Elevation G

Elevation H

#### **ABOUT THIS PLAN**

This plan is sure to steal the show, just like a dogwood tree in full bloom. The long front porch is a perfect primer for all of the beauty housed in these four walls. The entryway is flanked with a study on one side and a formal dining on the other, and then you are lead directly into the large kitchen. An abundance of storage, both in cabinets and in the pantry, coupled with the large eat in island make this space a chef's dream. The kitchen flows seamlessly into the large great room with a corner fireplace and wall of windows looking out onto the covered porch on the rear of the home. Off to one side of the main living area you'll find the primary suite that leaves nothing to be desired: tray ceilings, soaking bathtub, roomy shower, and one of the largest walk-in closets we have ever laid eyes on. The opposite side of the main living area is home to three additional bedrooms and two full bathrooms, plus a drop zone and laundry room that lead into the garage. On the 2nd floor there is a large Bonus Boom with a sitting area and full bath. What more could you need in a home?!