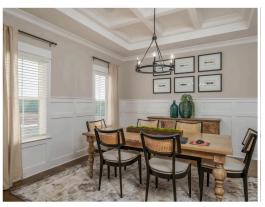

#### **ABOUT THIS PLAN**

This plan is sure to steal the show, just like a dogwood tree in full bloom. The long front porch is a perfect primer for all of the beauty housed in these four walls. The entryway is flanked with a study on one side and a formal dining on the other, and then you are lead directly into the large kitchen. An abundance of storage, both in cabinets and in the pantry, coupled with the large eat in island make this space a chef's dream. The kitchen flows seamlessly into the large great room with a corner fireplace and wall of windows looking out onto the covered porch on the rear of the home. Off to one side of the main living area you'll find the primary suite that leaves nothing to be desired: tray ceilings, soaking bathtub, roomy shower, and one of the largest walk-in closets we have ever laid eyes on. The opposite side of the main living area is home to three additional bedrooms and two full bathrooms, plus a drop zone and laundry room that lead into the garage. On the 2nd floor there is a large Bonus Boom with a sitting area and full bath. What more could you need in a home?!

#### **PLAN GALLERY**