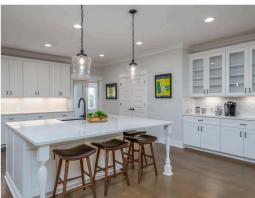

#### **ABOUT THIS PLAN**

This plan is sure to steal the show, just like a dogwood tree in full bloom. The long front porch is a perfect primer for all of the beauty housed in these four walls. The entryway is flanked with a study on one side and a formal dining on the other, and then you are lead directly into the large kitchen. An abundance of storage, both in cabinets and in the pantry, coupled with the large eat in island make this space a chef's dream. The kitchen flows seamlessly into the large great room with a corner fireplace and wall of windows looking out onto the covered porch on the rear of the home. Off to one side of the main living area you'll find the primary suite that leaves nothing to be desired: tray ceilings, soaking bathtub, roomy shower, and one of the largest walk-in closets we have ever laid eyes on. The opposite side of the main living area is home to three additional bedrooms and two full bathrooms, plus a drop zone and laundry room that lead into the garage. On the 2nd floor there is a large Bonus Boom with a sitting area and full bath. What more could you need in a home?!

#### **PLAN GALLERY**