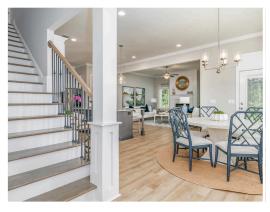

#### **ABOUT THIS PLAN**

The "Cunningham" floorplan features cunning details that will have you falling in love with this plan. The "Cunningham" boasts two entrances, one through the garage to the mudroom and one through the large, covered porch to the foyer. The foyer leads directly into the all-in-one kitchen, great room and dining room. The open-concept is a dream for entertaining or spending quality time together. The primary retreat off of the kitchen features a luxurious primary bathroom and two extensive walk-in closets. With two vanities on either side of the primary bathroom, you will never be fighting for counter space or elbow room. The upstairs flaunts a unique design with a loft, two bedrooms and a sweeping bonus room/bedroom. Need more space for a playroom? Make it a bonus room! Need a little more guest room or family room? Make it a bedroom and sitting area! The "Cunningham" floorplan offers endless possibilities to cater your house to your needs.

### **PLAN GALLERY**