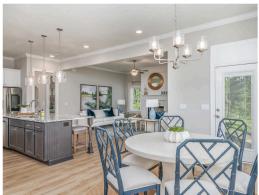

#### **ABOUT THIS PLAN**

The "Cunningham" floorplan features cunning details that will have you falling in love with this plan. The "Cunningham" boasts two entrances, one through the garage to the mudroom and one through the large, covered porch to the foyer. The foyer leads directly into the all-in-one kitchen, great room and dining room. The open-concept is a dream for entertaining or spending quality time together. The primary retreat off of the kitchen features a luxurious primary bathroom and two extensive walk-in closets. With two vanities on either side of the primary bathroom, you will never be fighting for counter space or elbow room. The upstairs flaunts a unique design with a loft, two bedrooms and a sweeping bonus room/bedroom. Need more space for a playroom? Make it a bonus room! Need a little more guest room or family room? Make it a bedroom and sitting area! The "Cunningham" floorplan offers endless possibilities to cater your house to your needs.

### **PLAN GALLERY**