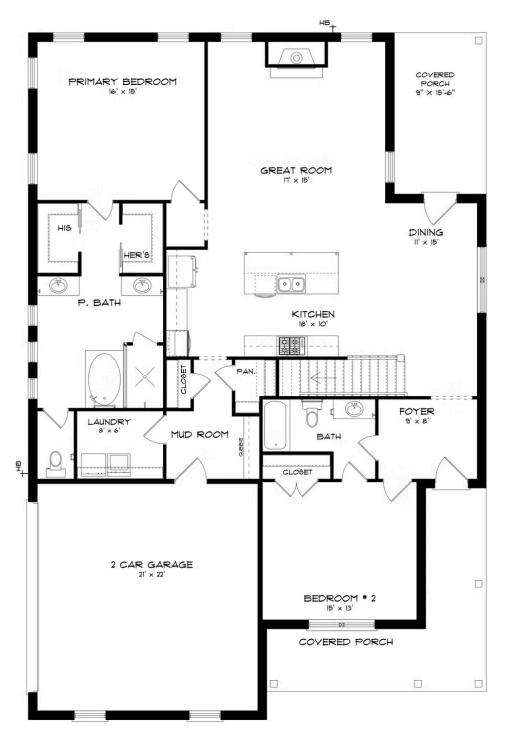

#### **ABOUT THIS PLAN**

The "Cunningham" floorplan features cunning details that will have you falling in love with this plan. The "Cunningham" boasts two entrances, one through the garage to the mudroom and one through the large, covered porch to the foyer. The foyer leads directly into the all-in-one kitchen, great room and dining room. The open-concept is a dream for entertaining or spending quality time together. The primary retreat off of the kitchen features a luxurious primary bathroom and two extensive walk-in closets. With two vanities on either side of the primary bathroom, you will never be fighting for counter space or elbow room. The upstairs flaunts a unique design with a loft, two bedrooms and a sweeping bonus room/bedroom. Need more space for a playroom? Make it a bonus room! Need a little more guest room or family room? Make it a bedroom and sitting area! The "Cunningham" floorplan offers endless possibilities to cater your house to your needs.

# FIRST FLOOR (G)

Prices, plans, dimensions, features, specifications, materials, and availability of homes or communities are subject to change without notice or obligation. Illustrations are artists depictions only and may differ from completed improvements. All prices subject to change without notice. Please contact your sales associate before writing an offer.