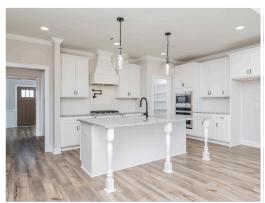

#### **ABOUT THIS PLAN**

One of our most unique floorplans, the "Bellemeade" features 4 bedrooms and 3.5 bathrooms with optimized living space. When entering through the covered porch, you are immediately met with an elegant study off the foyer. The foyer leads into the abundant kitchen and great room. The great room boasts vaulted ceilings and a center fireplace for all those cozy family gatherings. The kitchen features a grand island with plenty of sitting space and a large pantry. The primary suite has a roomy design, and the primary bath is equipped with double granite vanities, garden/soaking tub, separate tiled shower with a glass door and a spacious walk-in closet. The home is complete with 3 additional bedrooms and 2 bathrooms.

# **PLAN GALLERY**

### **PLAN GALLERY**