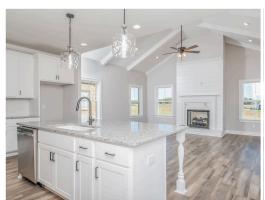

#### **ABOUT THIS PLAN**

One of our most unique floorplans, the "Bellemeade" features 4 bedrooms and 3.5 bathrooms with optimized living space. When entering through the covered porch, you are immediately met with an elegant study off the foyer. The foyer leads into the abundant kitchen and great room. The great room boasts vaulted ceilings and a center fireplace for all those cozy family gatherings. The kitchen features a grand island with plenty of sitting space and a large pantry. The primary suite has a roomy design, and the primary bath is equipped with double granite vanities, garden/soaking tub, separate tiled shower with a glass door and a spacious walk-in closet. The home is complete with 3 additional bedrooms and 2 bathrooms.

# **PLAN GALLERY**

### **PLAN GALLERY**