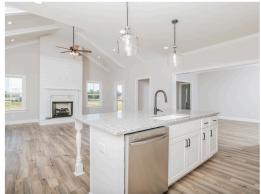

#### **ABOUT THIS PLAN**

One of our most unique floorplans, the "Bellemeade" features 4 bedrooms and 3.5 bathrooms with optimized living space. When entering through the covered porch, you are immediately met with an elegant study off the foyer. The foyer leads into the abundant kitchen and great room. The great room boasts vaulted ceilings and a center fireplace for all those cozy family gatherings. The kitchen features a grand island with plenty of sitting space and a large pantry. The primary suite has a roomy design, and the primary bath is equipped with double granite vanities, garden/soaking tub, separate tiled shower with a glass door and a spacious walk-in closet. The home is complete with 3 additional bedrooms and 2 bathrooms.

# **PLAN GALLERY**

### **PLAN GALLERY**