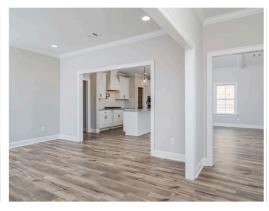

#### **ABOUT THIS PLAN**

One of our most unique floorplans, the "Bellemeade" features 4 bedrooms and 3.5 bathrooms with optimized living space. When entering through the covered porch, you are immediately met with an elegant study off the foyer. The foyer leads into the abundant kitchen and great room. The great room boasts vaulted ceilings and a center fireplace for all those cozy family gatherings. The kitchen features a grand island with plenty of sitting space and a large pantry. The primary suite has a roomy design, and the primary bath is equipped with double granite vanities, garden/soaking tub, separate tiled shower with a glass door and a spacious walk-in closet. The home is complete with 3 additional bedrooms and 2 bathrooms.

# **PLAN GALLERY**

### **PLAN GALLERY**