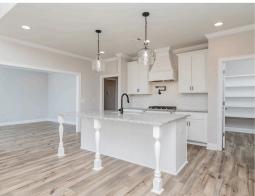

#### **ABOUT THIS PLAN**

One of our most unique floorplans, the "Bellemeade" features 4 bedrooms and 3.5 bathrooms with optimized living space. When entering through the covered porch, you are immediately met with an elegant study off the foyer. The foyer leads into the abundant kitchen and great room. The great room boasts vaulted ceilings and a center fireplace for all those cozy family gatherings. The kitchen features a grand island with plenty of sitting space and a large pantry. The primary suite has a roomy design, and the primary bath is equipped with double granite vanities, garden/soaking tub, separate tiled shower with a glass door and a spacious walk-in closet. The home is complete with 3 additional bedrooms and 2 bathrooms.

# **PLAN GALLERY**

### **PLAN GALLERY**