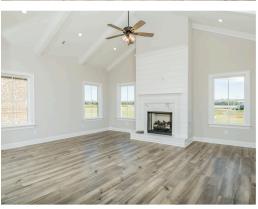

#### **ABOUT THIS PLAN**

One of our most unique floorplans, the "Bellemeade" features 4 bedrooms and 3.5 bathrooms with optimized living space. When entering through the covered porch, you are immediately met with an elegant study off the foyer. The foyer leads into the abundant kitchen and great room. The great room boasts vaulted ceilings and a center fireplace for all those cozy family gatherings. The kitchen features a grand island with plenty of sitting space and a large pantry. The primary suite has a roomy design, and the primary bath is equipped with double granite vanities, garden/soaking tub, separate tiled shower with a glass door and a spacious walk-in closet. The home is complete with 3 additional bedrooms and 2 bathrooms.

# **PLAN GALLERY**

### **PLAN GALLERY**