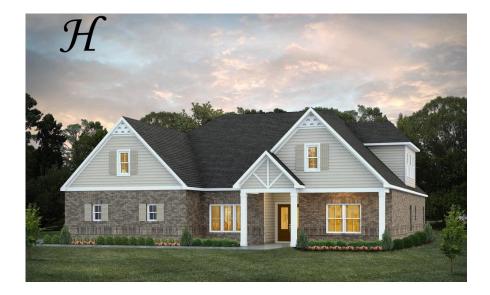

# Bainbridge II Home Plan

Starting at \$474,299

**SQ FT**: 3,489

**Beds:** 5 **Baths:** 4.0

Garage: 2 Standard

Elevation H

Flevation J

#### **ABOUT THIS PLAN**

The "Bainbridge II" Plan is perfect for those who prefer elegance and space. This 5 bedroom, 4 bathroom plan features a sweeping great room and kitchen area that is perfect for cooking while also entertaining. A separate dining room is located at the front of the house connecting to the elegant foyer entry flowing into the open kitchen and great room. The kitchen features an attractive granite island that has plenty of seating space perfect for serving food while also entertaining guest in the great room. The grand primary suite provides a large private space along with a connecting bathroom complete with double vanity, separate shower, soaking tub and abundant storage space in the large walk in closet and linen closet. Three more bedrooms complete this floor plan, all with plentiful closet space along with two full bathrooms. The 2nd floor features a large bonus room with sitting area, a full bath & closet. This well laid floor plan can accommodate the space needed for a big family all in the space of one floor.