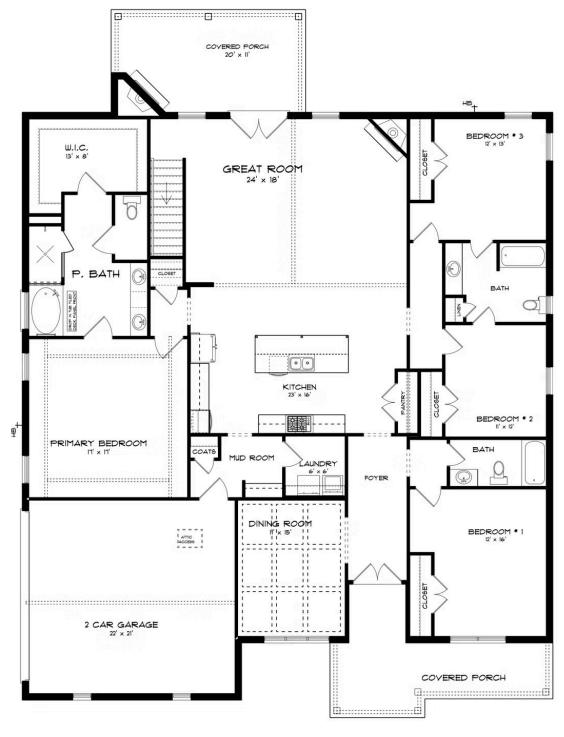

### **FIRST FLOOR (H)**

Prices, plans, dimensions, features, specifications, materials, and availability of homes or communities are subject to change without notice or obligation. Illustrations are artists depictions only and may differ from completed improvements. All prices subject to change without notice. Please contact your sales associate before writing an offer.

#### **ABOUT THIS PLAN**

The "Bainbridge II" Plan is perfect for those who prefer elegance and space. This 5 bedroom, 4 bathroom plan features a sweeping great room and kitchen area that is perfect for cooking while also entertaining. A separate dining room is located at the front of the house connecting to the elegant foyer entry flowing into the open kitchen and great room. The kitchen features an attractive granite island that has plenty of seating space perfect for serving food while also entertaining guest in the great room. The grand primary suite provides a large private space along with a connecting bathroom complete with double vanity, separate shower, soaking tub and abundant storage space in the large walk in closet and linen closet. Three more bedrooms complete this floor plan, all with plentiful closet space along with two full bathrooms. The 2nd floor features a large bonus room with sitting area, a full bath & closet. This well laid floor plan can accommodate the space needed for a big family all in the space of one floor.