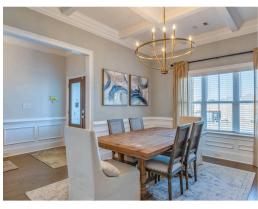

#### **ABOUT THIS PLAN**

The "Bainbridge II" Plan is perfect for those who prefer elegance and space. This 5 bedroom, 4 bathroom plan features a sweeping great room and kitchen area that is perfect for cooking while also entertaining. A separate dining room is located at the front of the house connecting to the elegant foyer entry flowing into the open kitchen and great room. The kitchen features an attractive granite island that has plenty of seating space perfect for serving food while also entertaining guest in the great room. The grand primary suite provides a large private space along with a connecting bathroom complete with double vanity, separate shower, soaking tub and abundant storage space in the large walk in closet and linen closet. Three more bedrooms complete this floor plan, all with plentiful closet space along with two full bathrooms. The 2nd floor features a large bonus room with sitting area, a full bath & closet. This well laid floor plan can accommodate the space needed for a big family all in the space of one floor.

### **PLAN GALLERY**