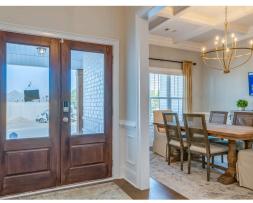

#### **ABOUT THIS PLAN**

The "Bainbridge II" Plan is perfect for those who prefer elegance and space. This 5 bedroom, 4 bathroom plan features a sweeping great room and kitchen area that is perfect for cooking while also entertaining. A separate dining room is located at the front of the house connecting to the elegant foyer entry flowing into the open kitchen and great room. The kitchen features an attractive granite island that has plenty of seating space perfect for serving food while also entertaining guest in the great room. The grand primary suite provides a large private space along with a connecting bathroom complete with double vanity, separate shower, soaking tub and abundant storage space in the large walk in closet and linen closet. Three more bedrooms complete this floor plan, all with plentiful closet space along with two full bathrooms. The 2nd floor features a large bonus room with sitting area, a full bath & closet. This well laid floor plan can accommodate the space needed for a big family all in the space of one floor.

### **PLAN GALLERY**