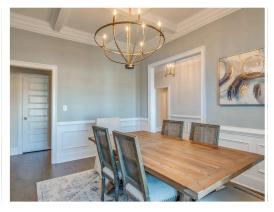

#### **ABOUT THIS PLAN**

The "Bainbridge II" Plan is perfect for those who prefer elegance and space. This 5 bedroom, 4 bathroom plan features a sweeping great room and kitchen area that is perfect for cooking while also entertaining. A separate dining room is located at the front of the house connecting to the elegant foyer entry flowing into the open kitchen and great room. The kitchen features an attractive granite island that has plenty of seating space perfect for serving food while also entertaining guest in the great room. The grand primary suite provides a large private space along with a connecting bathroom complete with double vanity, separate shower, soaking tub and abundant storage space in the large walk in closet and linen closet. Three more bedrooms complete this floor plan, all with plentiful closet space along with two full bathrooms. The 2nd floor features a large bonus room with sitting area, a full bath & closet. This well laid floor plan can accommodate the space needed for a big family all in the space of one floor.

### **PLAN GALLERY**