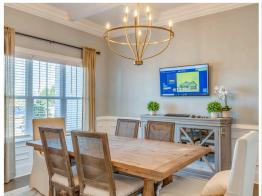

#### **ABOUT THIS PLAN**

The "Bainbridge II" Plan is perfect for those who prefer elegance and space. This 5 bedroom, 4 bathroom plan features a sweeping great room and kitchen area that is perfect for cooking while also entertaining. A separate dining room is located at the front of the house connecting to the elegant foyer entry flowing into the open kitchen and great room. The kitchen features an attractive granite island that has plenty of seating space perfect for serving food while also entertaining guest in the great room. The grand primary suite provides a large private space along with a connecting bathroom complete with double vanity, separate shower, soaking tub and abundant storage space in the large walk in closet and linen closet. Three more bedrooms complete this floor plan, all with plentiful closet space along with two full bathrooms. The 2nd floor features a large bonus room with sitting area, a full bath & closet. This well laid floor plan can accommodate the space needed for a big family all in the space of one floor.

### **PLAN GALLERY**