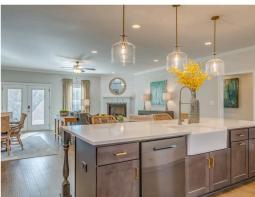

#### **ABOUT THIS PLAN**

The "Bainbridge II" Plan is perfect for those who prefer elegance and space. This 5 bedroom, 4 bathroom plan features a sweeping great room and kitchen area that is perfect for cooking while also entertaining. A separate dining room is located at the front of the house connecting to the elegant foyer entry flowing into the open kitchen and great room. The kitchen features an attractive granite island that has plenty of seating space perfect for serving food while also entertaining guest in the great room. The grand primary suite provides a large private space along with a connecting bathroom complete with double vanity, separate shower, soaking tub and abundant storage space in the large walk in closet and linen closet. Three more bedrooms complete this floor plan, all with plentiful closet space along with two full bathrooms. The 2nd floor features a large bonus room with sitting area, a full bath & closet. This well laid floor plan can accommodate the space needed for a big family all in the space of one floor.

### **PLAN GALLERY**