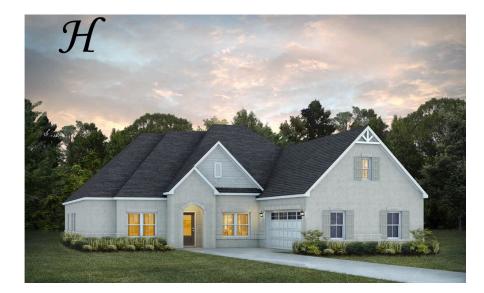

Alexandria Home Plan

Starting at \$418,199

SQ FT: 2,705 Beds: 4 Baths: 3.0 Garage: 2 Standard



Elevation G



Elevation H

# **ABOUT THIS PLAN**

The "Alexandria" is sure to provide a delightful living experience with its one story design and easy access and flow from room to room. This Ranch-style home is sure to please! The appealing entry foyer is sophisticated yet open and joins the formal dining room and offers an additional room useful as a study or living room. The open vaulted family room and kitchen with large center granite island is made for entertaining. The unique primary suite offers a large bedroom area, functional primary bath with split granite vanities, garden/soaking tub and tiled shower with glass door and his and hers walk in closets. The additional 3 bedrooms pr