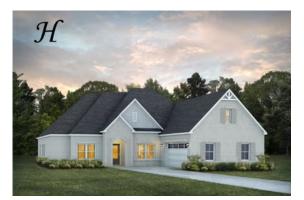

Alexandria Home Plan

Starting at \$418,199

SQ FT: 2,705 Beds: 4 Baths: 3.0 Garage: 2 Standard



Elevation G



Elevation H

# **ABOUT THIS PLAN**

The "Alexandria" is sure to provide a delightful living experience with its one story design and easy access and flow from room to room. This Ranch-style home is sure to please! The appealing entry foyer is sophisticated yet open and joins the formal dining room and offers an additional room useful as a study or living room. The open vaulted family room and kitchen with large center granite island is made for entertaining. The unique primary suite offers a large bedroom area, functional primary bath with split granite vanities, garden/soaking tub and tiled shower with glass door and his and hers walk in closets. The additional 3 bedrooms provide plenty of closet space and two additional bathrooms. This highly desirable plan is perfect for multiple life