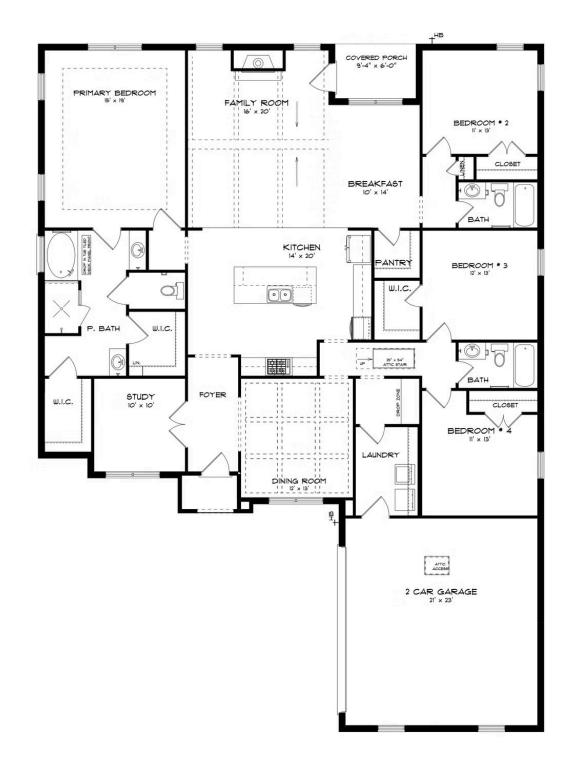

# **ABOUT THIS PLAN**

The "Alexandria" is sure to provide a delightful living experience with its one story design and easy access and flow from room to room. This Ranch-style home is sure to please! The appealing entry foyer is sophisticated yet open and joins the formal dining room and offers an additional room useful as a study or living room. The open vaulted family room and kitchen with large center granite island is made for entertaining. The unique primary suite offers a large bedroom area, functional primary bath with split granite vanities, garden/soaking tub and tiled shower with glass door and his and hers walk in closets. The additional 3 bedrooms provide plenty of closet space and two additional bathrooms. This highly desirable plan is perfect for multiple lifestyles.