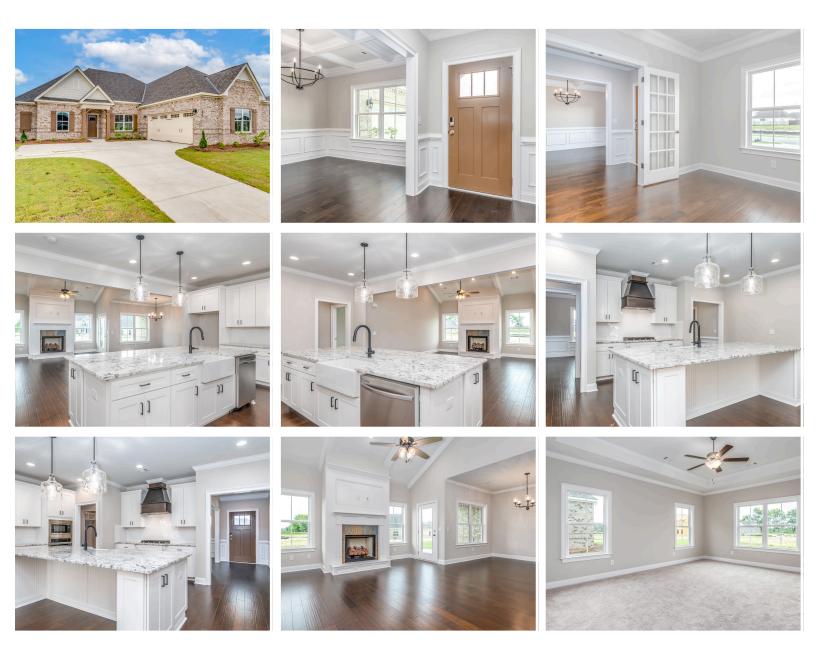

# **ABOUT THIS PLAN**

The "Alexandria" is sure to provide a delightful living experience with its one story design and easy access and flow from room to room. This Ranch-style home is sure to please! The appealing entry foyer is sophisticated yet open and joins the formal dining room and offers an additional room useful as a study or living room. The open vaulted family room and kitchen with large center granite island is made for entertaining. The unique primary suite offers a large bedroom area, functional primary bath with split granite vanities, garden/soaking tub and tiled shower with glass door and his and hers walk in closets. The additional 3 bedrooms provide plenty of closet space and two additional bathrooms. This highly desirable plan is perfect for multiple lifestyles.

### **PLAN GALLERY**