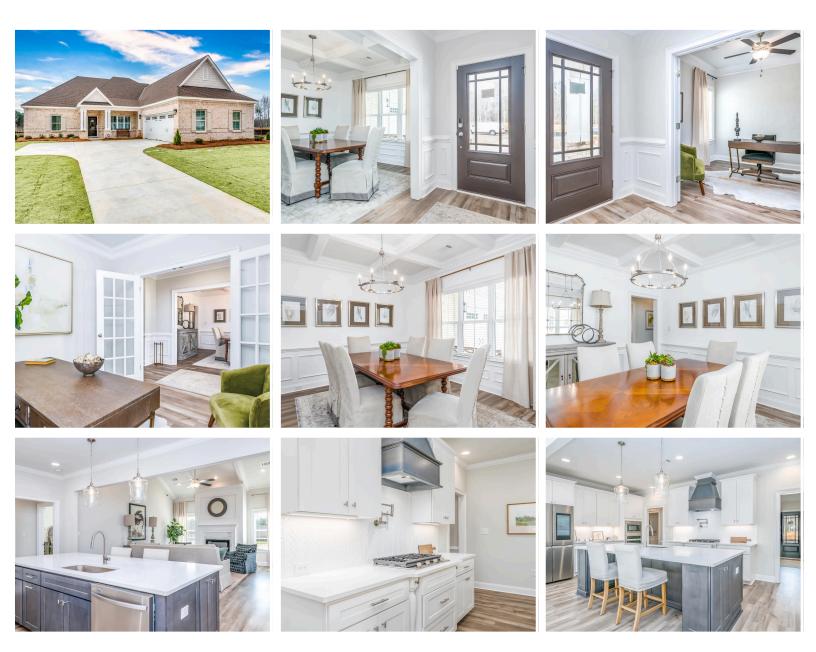

h 2nd floor bonus room is sure to please! The appealing entry foyer is sophisticated yet open and joins the formal dining room and offers an additional room useful as a study or living room. The open vaulted family room and kitchen with large center granite island is made for entertaining. The unique primary suite offers a large bedroom area, functional primary bath with split granite vanities, garden/soaking tub and tiled shower with glass door and his and hers walk in closets. The additional 3 bedrooms provide plenty of closet space and two additional bathrooms as well as an upstairs bonus room with full bath & closet. This highly desirable plan is perfect for multiple lifestyles.

### ...Read More Online



## **FIRST FLOOR (H)**





## **SECOND FLOOR (H)**





#### **PLAN GALLERY**