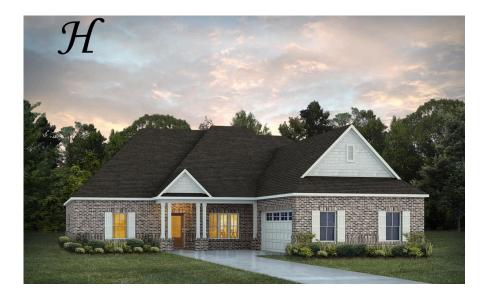

Alexandria II Home Plan

Starting at \$452,199

SQ FT: 3,160 Beds: 4 Baths: 4.0 Garage: 2 Standard

Elevation H

Elevation J

#### **PLAN GALLERY**