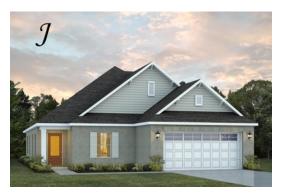

Sherfield Home Plan

Starting at \$357,299

SQ FT: 2,371 Beds: 3 Baths: 3.0 Garage: 2 Standard

ELEVATION H

ELEVATION J

### ABOUT THIS PLAN

Designed to fit any lifestyle, the "Sherfield" floor plan features distinct spaces while maintaining an open flow. Open and appealing, the foyer gives a sense of grandeur for establishing a classic look to this home. The fabulous primary bedroom is unusually spacious for a home of this size and will accommodate heavy furniture along with plenty of storage in the walk in closet. A dynamic great room with vaulted beamed ceiling combines style and functionality with its attention to use of living space. Entertain or simply prepare daily evening meals in this cook's kitchen with an abundance of granite counter space. No need to worry about the automobile storage, as this plan comes equipped with a two car garage. Finally two large bedrooms and an upstairs bonus room with a full bathroom attached complete this plan that provides the space and storage for growing families or simply entertaining guests.