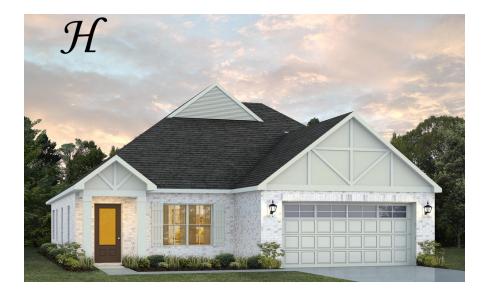

Sherfield Home Plan

Starting at \$357,299

SQ FT: 2,371 Beds: 3 Baths: 3.0 Garage: 2 Standard

ELEVATION H

ELEVATION J

### ABOUT THIS PLAN

Designed to fit any lifestyle, the "Sherfield" floor plan features distinct spaces while maintaining an open flow. Open and appealing, the foyer gives a sense of grandeur for establishing a classic look to this home. The fabulous primary bedroom is unusually spacious for a home of this size and will accommodate heavy furniture along with plenty of storage in the walk in closet. A dynamic great room with vaulted beamed ceiling combines style and functionality with its attention to use of living space. Entertain or simply prepare daily evening meals in this cook's kitchen with an abundance of granite counter space. No need to worry about the automobile storage, as this plan comes equipped with a two car garage. Finally two large bedrooms and an upstairs bonus room with a full bathroom attached complete this plan that provides the space and storage for growing families or simply entertaining guests.