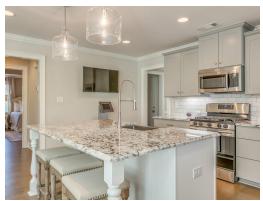

#### **ABOUT THIS PLAN**

The Rosewood is a well-planned floor plan that is budding with four bedrooms, plus a bonus room, and three full bathrooms. The foyer opens into an expansive kitchen with a great island, granite countertops, and a pantry. The spacious kitchen flows into its own convenient breakfast area opening to a great room perfect for entertaining and comfortable living. Off the great room, bedrooms two, three, and four reside with spacious closets and a great hall connecting the bedrooms to the bath with a double vanity. Secluded at the corner of the home, the primary suite is a dream, with a huge walk in closet, spacious bedroom, and a bathroom with a soaking tub and large tiled shower. The first floor is complete with a covered porch and a two -car garage. Up the stairs, a bonus room with a walk-in closet and a full bath, is ready to serve a wide variety of purposes for your family. This plan is sure to suit the needs of your growing family.

# **PLAN GALLERY**