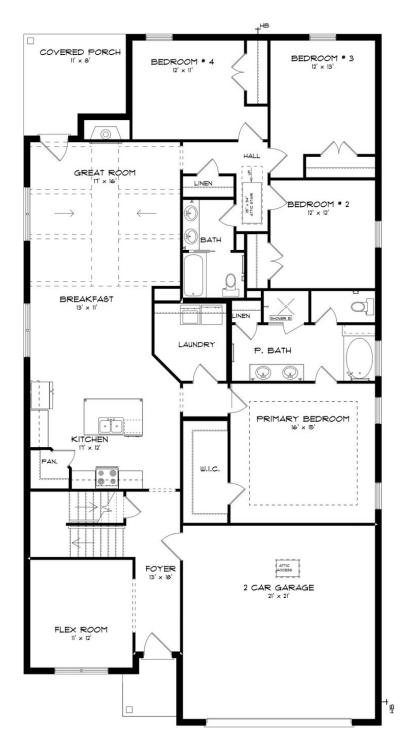

#### **ABOUT THIS PLAN**

The Rosewood is a well-planned floor plan that is budding with four bedrooms, plus a bonus room, and three full bathrooms. The foyer opens into an expansive kitchen with a great island, granite countertops, and a pantry. The spacious kitchen flows into its own convenient breakfast area opening to a great room perfect for entertaining and comfortable living. Off the great room, bedrooms two, three, and four reside with spacious closets and a great hall connecting the bedrooms to the bath with a double vanity. Secluded at the corner of the home, the primary suite is a dream, with a huge walk in closet, spacious bedroom, and a bathroom with a soaking tub and large tiled shower. The first floor is complete with a covered porch and a two -car garage. Up the stairs, a bonus room with a walk-in closet and a full bath, is ready to serve a wide variety of purposes for your family. This plan is sure to suit the needs of your growing family.

# FIRST FLOOR (E)