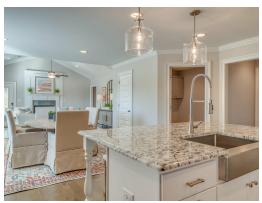

#### **ABOUT THIS PLAN**

The Rosewood is a well-planned floor plan that is budding with four bedrooms, plus a bonus room, and three full bathrooms. The foyer opens into an expansive kitchen with a great island, granite countertops, and a pantry. The spacious kitchen flows into its own convenient breakfast area opening to a great room perfect for entertaining and comfortable living. Off the great room, bedrooms two, three, and four reside with spacious closets and a great hall connecting the bedrooms to the bath with a double vanity. Secluded at the corner of the home, the primary suite is a dream, with a huge walk in closet, spacious bedroom, and a bathroom with a soaking tub and large tiled shower. The first floor is complete with a covered porch and a two -car garage. Up the stairs, a bonus room with a walk-in closet and a full bath, is ready to serve a wide variety of purposes for your family. This plan is sure to suit the needs of your growing family.

# **PLAN GALLERY**