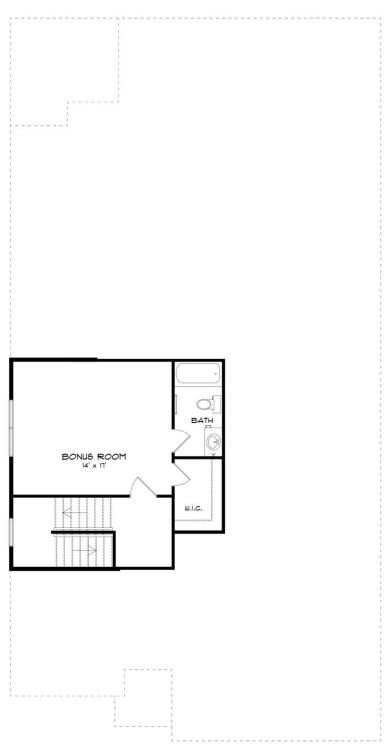

# **SECOND FLOOR (E)**

#### **ABOUT THIS PLAN**

The Rosewood is a well-planned floor plan that is budding with four bedrooms, plus a bonus room, and three full bathrooms. The foyer opens into an expansive kitchen with a great island, granite countertops, and a pantry. The spacious kitchen flows into its own convenient breakfast area opening to a great room perfect for entertaining and comfortable living. Off the great room, bedrooms two, three, and four reside with spacious closets and a great hall connecting the bedrooms to the bath with a double vanity. Secluded at the corner of the home, the primary suite is a dream, with a huge walk in closet, spacious bedroom, and a bathroom with a soaking tub and large tiled shower. The first floor is complete with a covered porch and a two -car garage. Up the stairs, a bonus room with a walk-in closet and a full bath, is ready to serve a wide variety of purposes for your family. This plan is sure to suit the needs of your growing family.