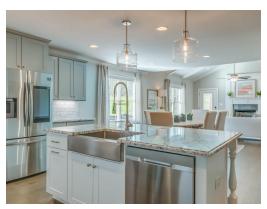

#### **ABOUT THIS PLAN**

The Rosewood is a well-planned floor plan that is budding with four bedrooms, plus a bonus room, and three full bathrooms. The foyer opens into an expansive kitchen with a great island, granite countertops, and a pantry. The spacious kitchen flows into its own convenient breakfast area opening to a great room perfect for entertaining and comfortable living. Off the great room, bedrooms two, three, and four reside with spacious closets and a great hall connecting the bedrooms to the bath with a double vanity. Secluded at the corner of the home, the primary suite is a dream, with a huge walk in closet, spacious bedroom, and a bathroom with a soaking tub and large tiled shower. The first floor is complete with a covered porch and a two -car garage. Up the stairs, a bonus room with a walk-in closet and a full bath, is ready to serve a wide variety of purposes for your family. This plan is sure to suit the needs of your growing family.

# **PLAN GALLERY**