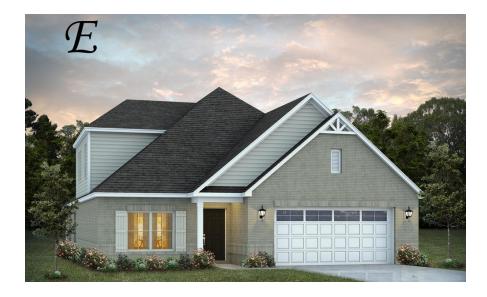

#### Rosewood

**Home Plan** 

Starting at \$378,899

**SQ FT**: 2,751

**Beds:** 4 **Baths:** 3.0

Garage: 2 Standard

**ELEVATION E** 

**ELEVATION F** 

#### **ABOUT THIS PLAN**

The Rosewood is a well-planned floor plan that is budding with four bedrooms, plus a bonus room, and three full bathrooms. The foyer opens into an expansive kitchen with a great island, granite countertops, and a pantry. The spacious kitchen flows into its own convenient breakfast area opening to a great room perfect for entertaining and comfortable living. Off the great room, bedrooms two, three, and four reside with spacious closets and a great hall connecting the bedrooms to the bath with a double vanity. Secluded at the corner of the home, the primary suite is a dream, with a huge walk in closet, spacious bedroom, and a bathroom with a soaking tub and large tiled shower. The first floor is complete with a covered porch and a two -car garage. Up the stairs, a bonus room with a walk-in closet and a full bath, is ready to serve a wide variety of purposes for your family. This plan is sure to suit the needs of your growing family.