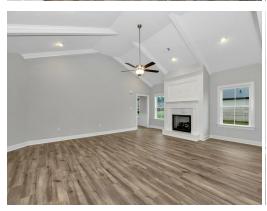

### **ABOUT THIS PLAN**

The "Lenox" is a one story open floorplan with ample possibilities. This 4 bedroom 2 bath plan begins with a refined foyer entry way, which opens into a roomy living area with a vaulted ceiling. Next experience the open kitchen with large center island and adjoining dining room. The kitchen offers built in appliances, granite countertops and an expanded pantry. The primary quarters provide a large bedroom and walk in closet as well as a luxurious bathroom complete with a double granite vanity, garden/soaking tub, and tiled shower with glass door. This layout truly is a must see!