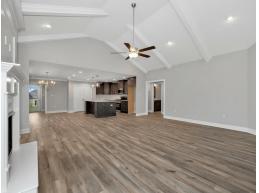

### **ABOUT THIS PLAN**

The "Lenox" is a one story open floorplan with ample possibilities. This 4 bedroom 2 bath plan begins with a refined foyer entry way, which opens into a roomy living area with a vaulted ceiling. Next experience the open kitchen with large center island and adjoining dining room. The kitchen offers built in appliances, granite countertops and an expanded pantry. The primary quarters provide a large bedroom and walk in closet as well as a luxurious bathroom complete with a double granite vanity, garden/soaking tub, and tiled shower with glass door. This layout truly is a must see!