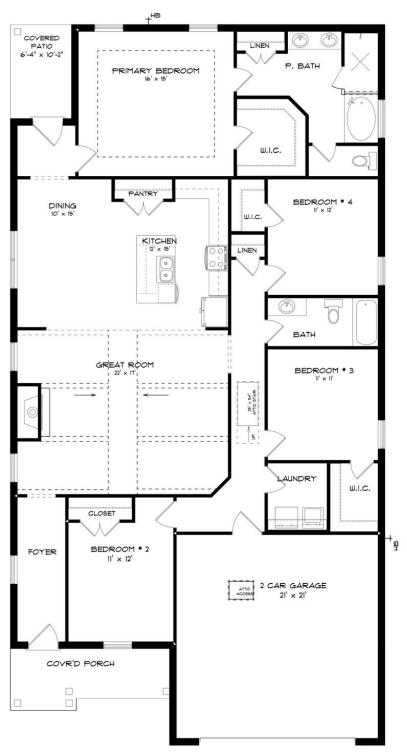

### **ABOUT THIS PLAN**

The "Lenox" is a one story open floorplan with ample possibilities. This 4 bedroom 2 bath plan begins with a refined foyer entry way, which opens into a roomy living area with a vaulted ceiling. Next experience the open kitchen with large center island and adjoining dining room. The kitchen offers built in appliances, granite countertops and an expanded pantry. The primary quarters provide a large bedroom and walk in closet as well as a luxurious bathroom complete with a double granite vanity, garden/soaking tub, and tiled shower with glass door. This layout truly is a must see!