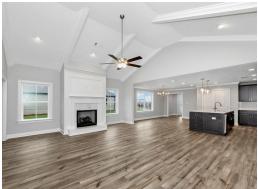

### **ABOUT THIS PLAN**

The "Lenox" is a one story open floorplan with ample possibilities. This 4 bedroom 2 bath plan begins with a refined foyer entry way, which opens into a roomy living area with a vaulted ceiling. Next experience the open kitchen with large center island and adjoining dining room. The kitchen offers built in appliances, granite countertops and an expanded pantry. The primary quarters provide a large bedroom and walk in closet as well as a luxurious bathroom complete with a double granite vanity, garden/soaking tub, and tiled shower with glass door. This layout truly is a must see!