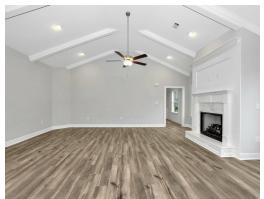

### **ABOUT THIS PLAN**

The "Lenox" is a one story open floorplan with ample possibilities. This 4 bedroom 2 bath plan begins with a refined foyer entry way, which opens into a roomy living area with a vaulted ceiling. Next experience the open kitchen with large center island and adjoining dining room. The kitchen offers built in appliances, granite countertops and an expanded pantry. The primary quarters provide a large bedroom and walk in closet as well as a luxurious bathroom complete with a double granite vanity, garden/soaking tub, and tiled shower with glass door. This layout truly is a must see!