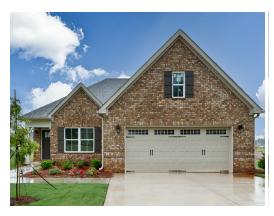

#### Lenox

**Home Plan** 

Starting at \$338,899

**SQ FT**: 2,191

Beds: 4 Baths: 2.0

Garage: 2 Standard

Elevation A

Elevation D

### **ABOUT THIS PLAN**

The "Lenox" is a one story open floorplan with ample possibilities. This 4 bedroom 2 bath plan begins with a refined foyer entry way, which opens into a roomy living area with a vaulted ceiling. Next experience the open kitchen with large center island and adjoining dining room. The kitchen offers built in appliances, granite countertops and an expanded pantry. The primary quarters provide a large bedroom and walk in closet as well as a luxurious bathroom complete with a double granite vanity, garden/soaking tub, and tiled shower with glass door. This layout truly is a must see!