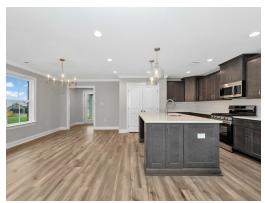

### **ABOUT THIS PLAN**

The "Lenox" is a one story open floorplan with ample possibilities. This 4 bedroom 2 bath plan begins with a refined foyer entry way, which opens into a roomy living area with a vaulted ceiling. Next experience the open kitchen with large center island and adjoining dining room. The kitchen offers built in appliances, granite countertops and an expanded pantry. The primary quarters provide a large bedroom and walk in closet as well as a luxurious bathroom complete with a double granite vanity, garden/soaking tub, and tiled shower with glass door. This layout truly is a must see!