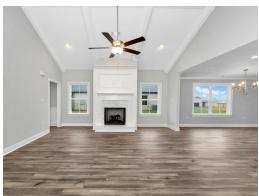

### **ABOUT THIS PLAN**

The "Lenox" is a one story open floorplan with ample possibilities. This 4 bedroom 2 bath plan begins with a refined foyer entry way, which opens into a roomy living area with a vaulted ceiling. Next experience the open kitchen with large center island and adjoining dining room. The kitchen offers built in appliances, granite countertops and an expanded pantry. The primary quarters provide a large bedroom and walk in closet as well as a luxurious bathroom complete with a double granite vanity, garden/soaking tub, and tiled shower with glass door. This layout truly is a must see!