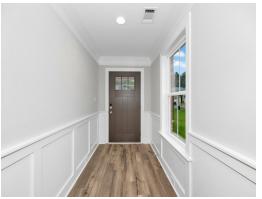

### **ABOUT THIS PLAN**

The "Lenox" is a one story open floorplan with ample possibilities. This 4 bedroom 2 bath plan begins with a refined foyer entry way, which opens into a roomy living area with a vaulted ceiling. Next experience the open kitchen with large center island and adjoining dining room. The kitchen offers built in appliances, granite countertops and an expanded pantry. The primary quarters provide a large bedroom and walk in closet as well as a luxurious bathroom complete with a double granite vanity, garden/soaking tub, and tiled shower with glass door. This layout truly is a must see!