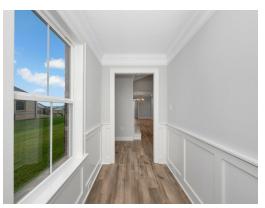

### **ABOUT THIS PLAN**

The "Lenox" is a one story open floorplan with ample possibilities. This 4 bedroom 2 bath plan begins with a refined foyer entry way, which opens into a roomy living area with a vaulted ceiling. Next experience the open kitchen with large center island and adjoining dining room. The kitchen offers built in appliances, granite countertops and an expanded pantry. The primary quarters provide a large bedroom and walk in closet as well as a luxurious bathroom complete with a double granite vanity, garden/soaking tub, and tiled shower with glass door. This layout truly is a must see!