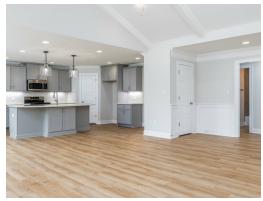

#### **ABOUT THIS PLAN**

Constant appeal and elegant definitions are found in the "Kinkade" plan for those calling for luxury and comfort. A vaulted beamed ceiling in the huge great room accentuates the space along with excellent finishes. The custom fireplace allows an even greater level of amenities while offering sheer enjoyment of an evening fire on those cooler nights. The huge kitchen's attention to custom cabinetry, upgraded stainless steel appliances, and granite counter tops, are sure to enhance cooking and eating experiences. Retire to the primary suite that exudes privacy and use of space and take advantage of the well thought out primary bath with every amenity for speedy starts for the day. From something as simple as a laundry room that does not abut any bedroom or the bonus room located upstairs along with a half bath that can be used as an office space, entertainment room, or even another bedroom; this plan provides plenty of comfort.

### **PLAN GALLERY**

# **PLAN GALLERY**