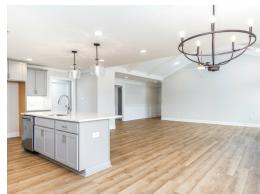

#### **ABOUT THIS PLAN**

Constant appeal and elegant definitions are found in the "Kinkade" plan for those calling for luxury and comfort. A vaulted beamed ceiling in the huge great room accentuates the space along with excellent finishes. The custom fireplace allows an even greater level of amenities while offering sheer enjoyment of an evening fire on those cooler nights. The huge kitchen's attention to custom cabinetry, upgraded stainless steel appliances, and granite counter tops, are sure to enhance cooking and eating experiences. Retire to the primary suite that exudes privacy and use of space and take advantage of the well thought out primary bath with every amenity for speedy starts for the day. From something as simple as a laundry room that does not abut any bedroom or the bonus room located upstairs along with a half bath that can be used as an office space, entertainment room, or even another bedroom; this plan provides plenty of comfort.

### **PLAN GALLERY**

# **PLAN GALLERY**