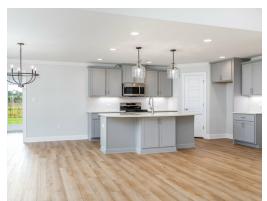

#### **ABOUT THIS PLAN**

Constant appeal and elegant definitions are found in the "Kinkade" plan for those calling for luxury and comfort. A vaulted beamed ceiling in the huge great room accentuates the space along with excellent finishes. The custom fireplace allows an even greater level of amenities while offering sheer enjoyment of an evening fire on those cooler nights. The huge kitchen's attention to custom cabinetry, upgraded stainless steel appliances, and granite counter tops, are sure to enhance cooking and eating experiences. Retire to the primary suite that exudes privacy and use of space and take advantage of the well thought out primary bath with every amenity for speedy starts for the day. From something as simple as a laundry room that does not abut any bedroom or the bonus room located upstairs along with a half bath that can be used as an office space, entertainment room, or even another bedroom; this plan provides plenty of comfort.

### **PLAN GALLERY**

# **PLAN GALLERY**