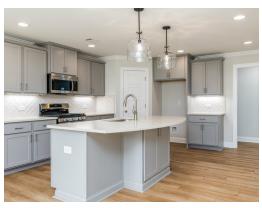

#### **ABOUT THIS PLAN**

Constant appeal and elegant definitions are found in the "Kinkade" plan for those calling for luxury and comfort. A vaulted beamed ceiling in the huge great room accentuates the space along with excellent finishes. The custom fireplace allows an even greater level of amenities while offering sheer enjoyment of an evening fire on those cooler nights. The huge kitchen's attention to custom cabinetry, upgraded stainless steel appliances, and granite counter tops, are sure to enhance cooking and eating experiences. Retire to the primary suite that exudes privacy and use of space and take advantage of the well thought out primary bath with every amenity for speedy starts for the day. From something as simple as a laundry room that does not abut any bedroom or the bonus room located upstairs along with a half bath that can be used as an office space, entertainment room, or even another bedroom; this plan provides plenty of comfort.

### **PLAN GALLERY**

# **PLAN GALLERY**