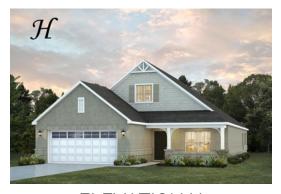

#### Kinkade

**Home Plan** 

Starting at \$351,499

**SQ FT**: 2,383

**Beds:** 3 **Baths:** 2.5

Garage: 2 Standard

**ELEVATION H** 

**ELEVATION J** 

#### **ABOUT THIS PLAN**

Constant appeal and elegant definitions are found in the "Kinkade" plan for those calling for luxury and comfort. A vaulted beamed ceiling in the huge great room accentuates the space along with excellent finishes. The custom fireplace allows an even greater level of amenities while offering sheer enjoyment of an evening fire on those cooler nights. The huge kitchen's attention to custom cabinetry, upgraded stainless steel appliances, and granite counter tops, are sure to enhance cooking and eating experiences. Retire to the primary suite that exudes privacy and use of space and take advantage of the well thought out primary bath with every amenity for speedy starts for the day. From something as simple as a laundry room that does not abut any bedroom or the bonus room located upstairs along with a half bath that can be used as an office space, entertainment room, or even another bedroom; this plan provides plenty of comfort.