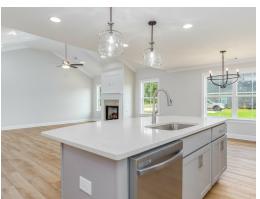

#### **ABOUT THIS PLAN**

Constant appeal and elegant definitions are found in the "Kinkade" plan for those calling for luxury and comfort. A vaulted beamed ceiling in the huge great room accentuates the space along with excellent finishes. The custom fireplace allows an even greater level of amenities while offering sheer enjoyment of an evening fire on those cooler nights. The huge kitchen's attention to custom cabinetry, upgraded stainless steel appliances, and granite counter tops, are sure to enhance cooking and eating experiences. Retire to the primary suite that exudes privacy and use of space and take advantage of the well thought out primary bath with every amenity for speedy starts for the day. From something as simple as a laundry room that does not abut any bedroom or the bonus room located upstairs along with a half bath that can be used as an office space, entertainment room, or even another bedroom; this plan provides plenty of comfort.

### **PLAN GALLERY**

# **PLAN GALLERY**