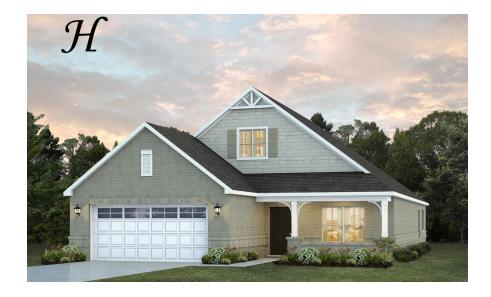

#### Kinkade

**Home Plan** 

Starting at \$351,499

**SQ FT**: 2,383

**Beds:** 3 **Baths:** 2.5

Garage: 2 Standard

**ELEVATION H** 

**ELEVATION J** 

#### **ABOUT THIS PLAN**

Constant appeal and elegant definitions are found in the "Kinkade" plan for those calling for luxury and comfort. A vaulted beamed ceiling in the huge great room accentuates the space along with excellent finishes. The custom fireplace allows an even greater level of amenities while offering sheer enjoyment of an evening fire on those cooler nights. The huge kitchen's attention to custom cabinetry, upgraded stainless steel appliances, and granite counter tops, are sure to enhance cooking and eating experiences. Retire to the primary suite that exudes privacy and use of space and take advantage of the well thought out primary bath with every amenity for speedy starts for the day. From something as simple as a laundry room that does not abut any bedroom or the bonus room located upstairs along with a half bath that can be used as an office space, entertainment room, or even another bedroom; this plan provides plenty of comfort.