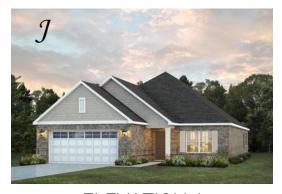

#### Kinkade

**Home Plan** 

Starting at \$351,499

**SQ FT**: 2,383

**Beds:** 3 **Baths:** 2.5

Garage: 2 Standard

**ELEVATION H** 

**ELEVATION J** 

#### **ABOUT THIS PLAN**

Constant appeal and elegant definitions are found in the "Kinkade" plan for those calling for luxury and comfort. A vaulted beamed ceiling in the huge great room accentuates the space along with excellent finishes. The custom fireplace allows an even greater level of amenities while offering sheer enjoyment of an evening fire on those cooler nights. The huge kitchen's attention to custom cabinetry, upgraded stainless steel appliances, and granite counter tops, are sure to enhance cooking and eating experiences. Retire to the primary suite that exudes privacy and use of space and take advantage of the well thought out primary bath with every amenity for speedy starts for the day. From something as simple as a laundry room that does not abut any bedroom or the bonus room located upstairs along with a half bath that can be used as an office space, entertainment room, or even another bedroom; this plan provides plenty of comfort.