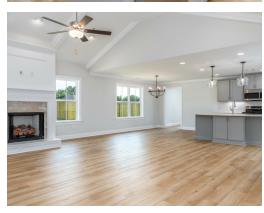

#### **ABOUT THIS PLAN**

Constant appeal and elegant definitions are found in the "Kinkade" plan for those calling for luxury and comfort. A vaulted beamed ceiling in the huge great room accentuates the space along with excellent finishes. The custom fireplace allows an even greater level of amenities while offering sheer enjoyment of an evening fire on those cooler nights. The huge kitchen's attention to custom cabinetry, upgraded stainless steel appliances, and granite counter tops, are sure to enhance cooking and eating experiences. Retire to the primary suite that exudes privacy and use of space and take advantage of the well thought out primary bath with every amenity for speedy starts for the day. From something as simple as a laundry room that does not abut any bedroom or the bonus room located upstairs along with a half bath that can be used as an office space, entertainment room, or even another bedroom; this plan provides plenty of comfort.

### **PLAN GALLERY**

# **PLAN GALLERY**