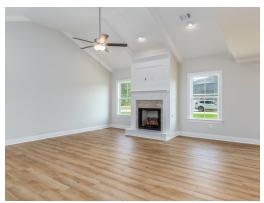

#### **ABOUT THIS PLAN**

Constant appeal and elegant definitions are found in the "Kinkade" plan for those calling for luxury and comfort. A vaulted beamed ceiling in the huge great room accentuates the space along with excellent finishes. The custom fireplace allows an even greater level of amenities while offering sheer enjoyment of an evening fire on those cooler nights. The huge kitchen's attention to custom cabinetry, upgraded stainless steel appliances, and granite counter tops, are sure to enhance cooking and eating experiences. Retire to the primary suite that exudes privacy and use of space and take advantage of the well thought out primary bath with every amenity for speedy starts for the day. From something as simple as a laundry room that does not abut any bedroom or the bonus room located upstairs along with a half bath that can be used as an office space, entertainment room, or even another bedroom; this plan provides plenty of comfort.