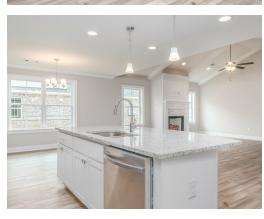

#### **ABOUT THIS PLAN**

Constant appeal and elegant definitions are found in the "Hampton" for those calling for luxury and comfort. Vaulted beamed ceiling in huge great room suggests space, and excellence in finishes. Custom fireplace allows an even greater level of amenities while offering sheer enjoyment of an evening fire on those cooler nights. Huge kitchen's attention to custom cabinetry, steel appliances, and granite counter tops, are sure to enhance cooking and eating experiences. Retire to the primary suite that exudes privacy and use of space and take advantage of the well thought out primary bath with every amenity for speedy starts for the day. From something as simple as a laundry room that does not abut any bedroom or living area, this plan provides plenty of comfort.

# **PLAN GALLERY**

Prices, plans, dimensions, features, specifications, materials, and availability of homes or communities are subject to change without notice or obligation. Illustrations are artists depictions only and may differ from completed improvements. All prices subject to change without notice. Please contact your sales associate before writing an offer.

# **PLAN GALLERY**