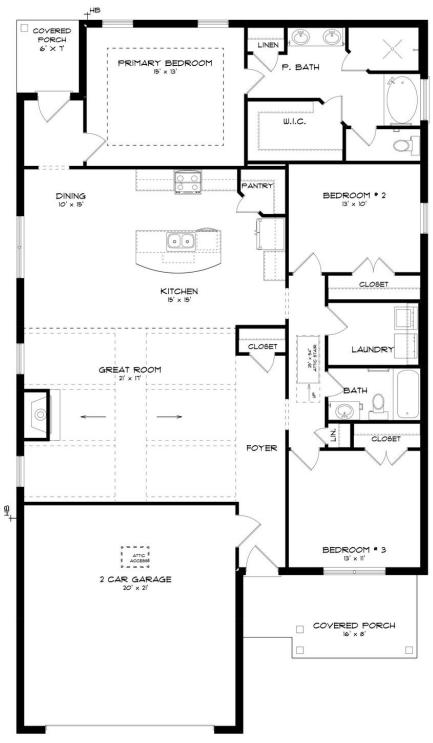

#### **ABOUT THIS PLAN**

Constant appeal and elegant definitions are found in the "Hampton" for those calling for luxury and comfort. Vaulted beamed ceiling in huge great room suggests space, and excellence in finishes. Custom fireplace allows an even greater level of amenities while offering sheer enjoyment of an evening fire on those cooler nights. Huge kitchen's attention to custom cabinetry, steel appliances, and granite counter tops, are sure to enhance cooking and eating experiences. Retire to the primary suite that exudes privacy and use of space and take advantage of the well thought out primary bath with every amenity for speedy starts for the day. From something as simple as a laundry room that does not abut any bedroom or living area, this plan provides plenty of comfort.