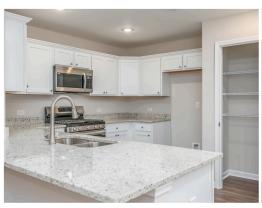

#### **ABOUT THIS PLAN**

The "Fairway" floorplan makes a dramatic statement. The main hub of the home is its openness from the great room, dining, and kitchen area. This well thought out home is brimming with generous in kitchen, both baths & hallways. Primary bedroom is tucked away from the other bedrooms for ultimate privacy. Carefree kitchen aims to please with massive granite counter space. Step onto the covered patio, great for entertaining, or pull into the two car garage that complete the package this this amazing plan.

## **PLAN GALLERY**