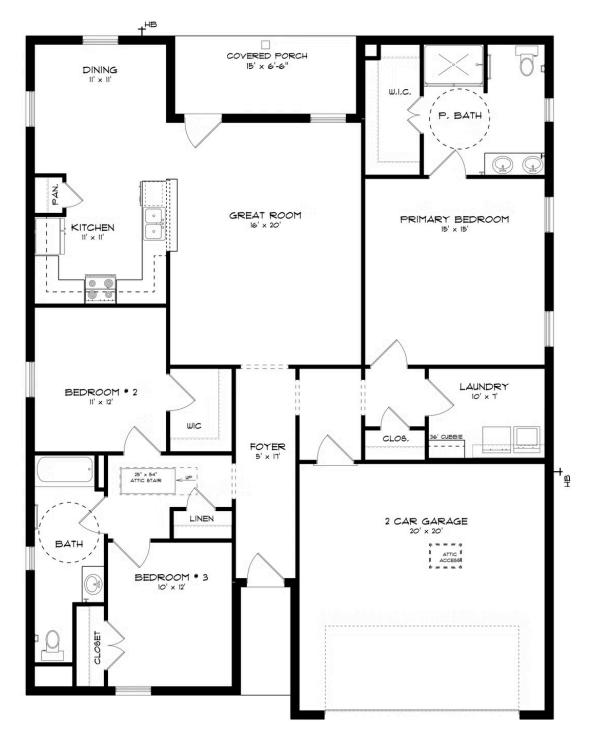

#### **ABOUT THIS PLAN**

The "Fairway" floorplan makes a dramatic statement. The main hub of the home is its openness from the great room, dining, and kitchen area. This well thought out home is brimming with generous in kitchen, both baths & hallways. Primary bedroom is tucked away from the other bedrooms for ultimate privacy. Carefree kitchen aims to please with massive granite counter space. Step onto the covered patio, great for entertaining, or pull into the two car garage that complete the package this this amazing plan.