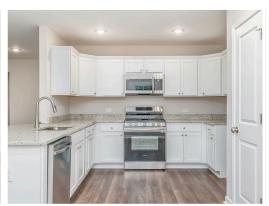

#### **ABOUT THIS PLAN**

The "Fairway" floorplan makes a dramatic statement. The main hub of the home is its openness from the great room, dining, and kitchen area. This well thought out home is brimming with generous in kitchen, both baths & hallways. Primary bedroom is tucked away from the other bedrooms for ultimate privacy. Carefree kitchen aims to please with massive granite counter space. Step onto the covered patio, great for entertaining, or pull into the two car garage that complete the package this this amazing plan.

## **PLAN GALLERY**