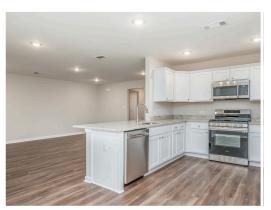

#### **ABOUT THIS PLAN**

The "Fairway" floorplan makes a dramatic statement. The main hub of the home is its openness from the great room, dining, and kitchen area. This well thought out home is brimming with generous in kitchen, both baths & hallways. Primary bedroom is tucked away from the other bedrooms for ultimate privacy. Carefree kitchen aims to please with massive granite counter space. Step onto the covered patio, great for entertaining, or pull into the two car garage that complete the package this this amazing plan.

## **PLAN GALLERY**