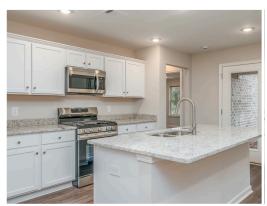

#### **ABOUT THIS PLAN**

Step into the Archer – where elegance meets practicality in a thoughtfully designed floorplan. Upon entering, an elegant foyer beckons you to explore further, guiding you to the very heart of the Archer. Here, you'll discover an inviting, open expanse that effortlessly unites the dining area and the great room, all seamlessly connected to the central kitchen. In the kitchen, a striking granite-topped island takes center stage, offering both a stylish focal point and a practical workspace. The large corner pantry provides ample storage for all your culinary needs, ensuring you have everything at your fingertips. The primary bedroom, located at the rear of the home, offers a private retreat and features a generously sized closet for all your wardrobe essentials, and the primary bath boasts dual sink vanities, adding convenience to your daily routine. Two additional secondary bedrooms provide flexibility for family, guests, or even a home office, ensuring you have plenty of space to make this home uniquely yours. Step outside to the spacious covered porch, where you can enjoy outdoor.

### **PLAN GALLERY**

#### **PLAN GALLERY**