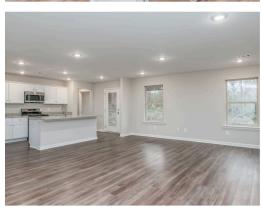

#### **ABOUT THIS PLAN**

Step into the Archer – where elegance meets practicality in a thoughtfully designed floorplan. Upon entering, an elegant foyer beckons you to explore further, guiding you to the very heart of the Archer. Here, you'll discover an inviting, open expanse that effortlessly unites the dining area and the great room, all seamlessly connected to the central kitchen. In the kitchen, a striking granite-topped island takes center stage, offering both a stylish focal point and a practical workspace. The large corner pantry provides ample storage for all your culinary needs, ensuring you have everything at your fingertips. The primary bedroom, located at the rear of the home, offers a private retreat and features a generously sized closet for all your wardrobe essentials, and the primary bath boasts dual sink vanities, adding convenience to your daily routine. Two additional secondary bedrooms provide flexibility for family, guests, or even a home office, ensuring you have plenty of space to make this home uniquely yours. Step outside to the spacious covered porch, where you can enjoy outdoor.

### **PLAN GALLERY**

#### **PLAN GALLERY**