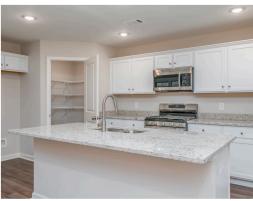

#### **ABOUT THIS PLAN**

Step into the Archer – where elegance meets practicality in a thoughtfully designed floorplan. Upon entering, an elegant foyer beckons you to explore further, guiding you to the very heart of the Archer. Here, you'll discover an inviting, open expanse that effortlessly unites the dining area and the great room, all seamlessly connected to the central kitchen. In the kitchen, a striking granite-topped island takes center stage, offering both a stylish focal point and a practical workspace. The large corner pantry provides ample storage for all your culinary needs, ensuring you have everything at your fingertips. The primary bedroom, located at the rear of the home, offers a private retreat and features a generously sized closet for all your wardrobe essentials, and the primary bath boasts dual sink vanities, adding convenience to your daily routine. Two additional secondary bedrooms provide flexibility for family, guests, or even a home office, ensuring you have plenty of space to make this home uniquely yours. Step outside to the spacious covered porch, where you can enjoy outdoor.

### **PLAN GALLERY**

#### **PLAN GALLERY**