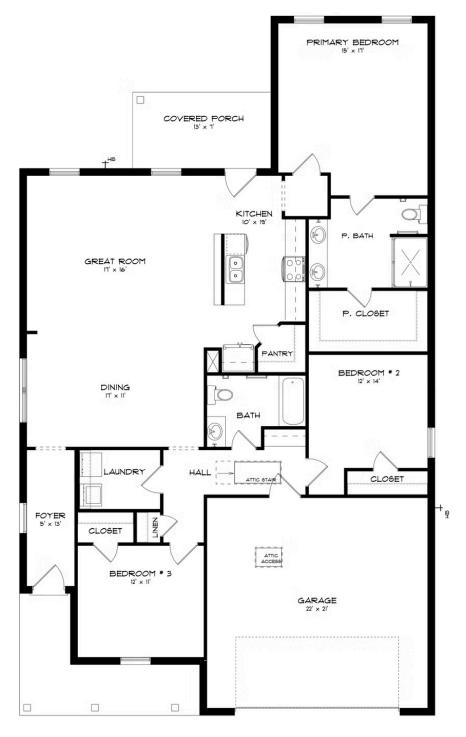

#### **ABOUT THIS PLAN**

Step into the Archer – where elegance meets practicality in a thoughtfully designed floorplan. Upon entering, an elegant foyer beckons you to explore further, guiding you to the very heart of the Archer. Here, you'll discover an inviting, open expanse that effortlessly unites the dining area and the great room, all seamlessly connected to the central kitchen. In the kitchen, a striking granite-topped island takes center stage, offering both a stylish focal point and a practical workspace. The large corner pantry provides ample storage for all your culinary needs, ensuring you have everything at your fingertips. The primary bedroom, located at the rear of the home, offers a private retreat and features a generously sized closet for all your wardrobe essentials, and the primary bath boasts dual sink vanities, adding convenience to your daily routine. Two additional secondary bedrooms provide flexibility for family, guests, or even a home office, ensuring you have plenty of space to make this home uniquely yours. Step outside to the spacious covered porch, where you can enjoy outdoor.