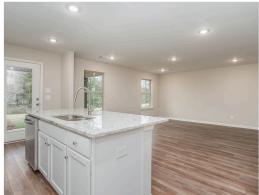

#### **ABOUT THIS PLAN**

Step into the Archer – where elegance meets practicality in a thoughtfully designed floorplan. Upon entering, an elegant foyer beckons you to explore further, guiding you to the very heart of the Archer. Here, you'll discover an inviting, open expanse that effortlessly unites the dining area and the great room, all seamlessly connected to the central kitchen. In the kitchen, a striking granite-topped island takes center stage, offering both a stylish focal point and a practical workspace. The large corner pantry provides ample storage for all your culinary needs, ensuring you have everything at your fingertips. The primary bedroom, located at the rear of the home, offers a private retreat and features a generously sized closet for all your wardrobe essentials, and the primary bath boasts dual sink vanities, adding convenience to your daily routine. Two additional secondary bedrooms provide flexibility for family, guests, or even a home office, ensuring you have plenty of space to make this home uniquely yours. Step outside to the spacious covered porch, where you can enjoy outdoor.

### **PLAN GALLERY**

#### **PLAN GALLERY**