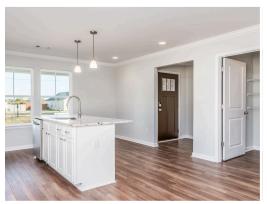

#### **ABOUT THIS PLAN**

The "Allagash" floorplan includes 4 bedrooms and 2 bathrooms. A covered porch leads directly into the cozy foyer, which opens to the kitchen, dining and great room. This functional floorplan offers a seamless flow for entertaining or everyday life. The laundry room is accessible for the garage, making it a breeze to keep the house clean. It is also located near the front of the house for convenience. The primary retreat is located in the back of the house for complete privacy. Featuring a large walk-in closet, double-vanity and vinyl luxury floor tile, the primary creates a luxurious escape. The other three bedrooms complete the opposite side of the house and share a centrally located bathroom.

## **PLAN GALLERY**