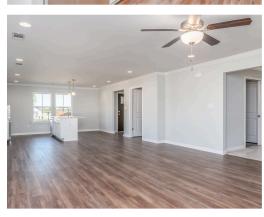

#### **ABOUT THIS PLAN**

The "Allagash" floorplan includes 4 bedrooms and 2 bathrooms. A covered porch leads directly into the cozy foyer, which opens to the kitchen, dining and great room. This functional floorplan offers a seamless flow for entertaining or everyday life. The laundry room is accessible for the garage, making it a breeze to keep the house clean. It is also located near the front of the house for convenience. The primary retreat is located in the back of the house for complete privacy. Featuring a large walk-in closet, double-vanity and vinyl luxury floor tile, the primary creates a luxurious escape. The other three bedrooms complete the opposite side of the house and share a centrally located bathroom.

## **PLAN GALLERY**