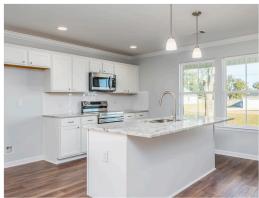

#### **ABOUT THIS PLAN**

The "Allagash" floorplan includes 4 bedrooms and 2 bathrooms. A covered porch leads directly into the cozy foyer, which opens to the kitchen, dining and great room. This functional floorplan offers a seamless flow for entertaining or everyday life. The laundry room is accessible for the garage, making it a breeze to keep the house clean. It is also located near the front of the house for convenience. The primary retreat is located in the back of the house for complete privacy. Featuring a large walk-in closet, double-vanity and vinyl luxury floor tile, the primary creates a luxurious escape. The other three bedrooms complete the opposite side of the house and share a centrally located bathroom.

## **PLAN GALLERY**