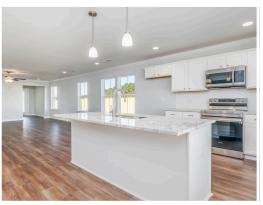

#### **ABOUT THIS PLAN**

The "Allagash" floorplan includes 4 bedrooms and 2 bathrooms. A covered porch leads directly into the cozy foyer, which opens to the kitchen, dining and great room. This functional floorplan offers a seamless flow for entertaining or everyday life. The laundry room is accessible for the garage, making it a breeze to keep the house clean. It is also located near the front of the house for convenience. The primary retreat is located in the back of the house for complete privacy. Featuring a large walk-in closet, double-vanity and vinyl luxury floor tile, the primary creates a luxurious escape. The other three bedrooms complete the opposite side of the house and share a centrally located bathroom.

## **PLAN GALLERY**