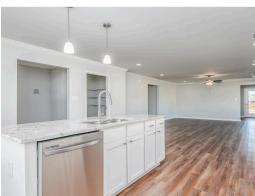

#### **ABOUT THIS PLAN**

The "Allagash" floorplan includes 4 bedrooms and 2 bathrooms. A covered porch leads directly into the cozy foyer, which opens to the kitchen, dining and great room. This functional floorplan offers a seamless flow for entertaining or everyday life. The laundry room is accessible for the garage, making it a breeze to keep the house clean. It is also located near the front of the house for convenience. The primary retreat is located in the back of the house for complete privacy. Featuring a large walk-in closet, double-vanity and vinyl luxury floor tile, the primary creates a luxurious escape. The other three bedrooms complete the opposite side of the house and share a centrally located bathroom.

## **PLAN GALLERY**