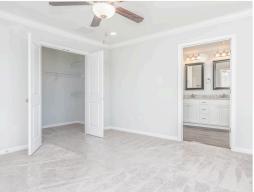

#### **ABOUT THIS PLAN**

The "Allagash" floorplan includes 4 bedrooms and 2 bathrooms. A covered porch leads directly into the cozy foyer, which opens to the kitchen, dining and great room. This functional floorplan offers a seamless flow for entertaining or everyday life. The laundry room is accessible for the garage, making it a breeze to keep the house clean. It is also located near the front of the house for convenience. The primary retreat is located in the back of the house for complete privacy. Featuring a large walk-in closet, double-vanity and vinyl luxury floor tile, the primary creates a luxurious escape. The other three bedrooms complete the opposite side of the house and share a centrally located bathroom.

## **PLAN GALLERY**