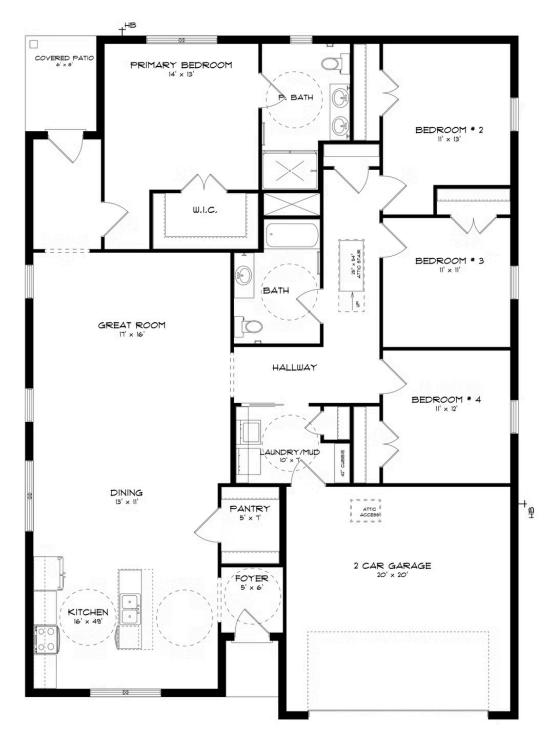

#### **ABOUT THIS PLAN**

The "Allagash" floorplan includes 4 bedrooms and 2 bathrooms. A covered porch leads directly into the cozy foyer, which opens to the kitchen, dining and great room. This functional floorplan offers a seamless flow for entertaining or everyday life. The laundry room is accessible for the garage, making it a breeze to keep the house clean. It is also located near the front of the house for convenience. The primary retreat is located in the back of the house for complete privacy. Featuring a large walk-in closet, double-vanity and vinyl luxury floor tile, the primary creates a luxurious escape. The other three bedrooms complete the opposite side of the house and share a centrally located bathroom.