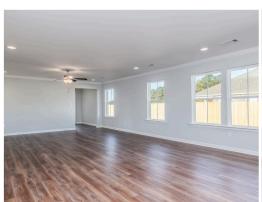

#### **ABOUT THIS PLAN**

The "Allagash" floorplan includes 4 bedrooms and 2 bathrooms. A covered porch leads directly into the cozy foyer, which opens to the kitchen, dining and great room. This functional floorplan offers a seamless flow for entertaining or everyday life. The laundry room is accessible for the garage, making it a breeze to keep the house clean. It is also located near the front of the house for convenience. The primary retreat is located in the back of the house for complete privacy. Featuring a large walk-in closet, double-vanity and vinyl luxury floor tile, the primary creates a luxurious escape. The other three bedrooms complete the opposite side of the house and share a centrally located bathroom.

## **PLAN GALLERY**