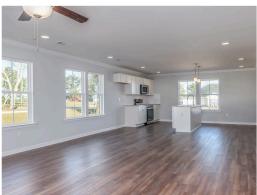

#### **ABOUT THIS PLAN**

The "Allagash" floorplan includes 4 bedrooms and 2 bathrooms. A covered porch leads directly into the cozy foyer, which opens to the kitchen, dining and great room. This functional floorplan offers a seamless flow for entertaining or everyday life. The laundry room is accessible for the garage, making it a breeze to keep the house clean. It is also located near the front of the house for convenience. The primary retreat is located in the back of the house for complete privacy. Featuring a large walk-in closet, double-vanity and vinyl luxury floor tile, the primary creates a luxurious escape. The other three bedrooms complete the opposite side of the house and share a centrally located bathroom.

## **PLAN GALLERY**