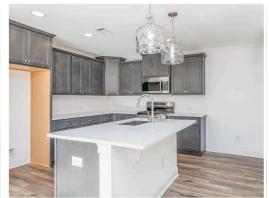

#### **ABOUT THIS PLAN**

Designed to fit any lifestyle, the "Sherfield" floor plan features distinct spaces while maintaining an open flow. Open and appealing, the foyer gives a sense of grandeur for establishing a classic look to this home. The fabulous primary bedroom is unusually spacious for a home of this size and will accommodate heavy furniture along with plenty of storage in the walk in closet. A dynamic great room with vaulted beamed ceiling combines style and functionality with its attention to use of living space. Entertain or simply prepare daily evening meals in this cook's kitchen with an abundance of granite counter space. No need to worry about the automobile storage, as this plan comes equipped with a two car garage. Finally two large bedrooms and an upstairs bonus room with a full bathroom attached complete this plan that provides the space and storage for growing families or simply entertaining guests.

# **PLAN GALLERY**