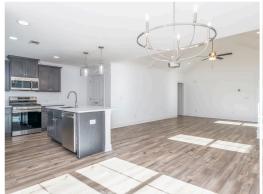

#### **ABOUT THIS PLAN**

Designed to fit any lifestyle, the "Sherfield" floor plan features distinct spaces while maintaining an open flow. Open and appealing, the foyer gives a sense of grandeur for establishing a classic look to this home. The fabulous primary bedroom is unusually spacious for a home of this size and will accommodate heavy furniture along with plenty of storage in the walk in closet. A dynamic great room with vaulted beamed ceiling combines style and functionality with its attention to use of living space. Entertain or simply prepare daily evening meals in this cook's kitchen with an abundance of granite counter space. No need to worry about the automobile storage, as this plan comes equipped with a two car garage. Finally two large bedrooms and an upstairs bonus room with a full bathroom attached complete this plan that provides the space and storage for growing families or simply entertaining guests.

# **PLAN GALLERY**