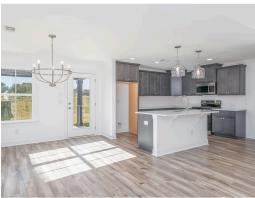

#### **ABOUT THIS PLAN**

Designed to fit any lifestyle, the "Sherfield" floor plan features distinct spaces while maintaining an open flow. Open and appealing, the foyer gives a sense of grandeur for establishing a classic look to this home. The fabulous primary bedroom is unusually spacious for a home of this size and will accommodate heavy furniture along with plenty of storage in the walk in closet. A dynamic great room with vaulted beamed ceiling combines style and functionality with its attention to use of living space. Entertain or simply prepare daily evening meals in this cook's kitchen with an abundance of granite counter space. No need to worry about the automobile storage, as this plan comes equipped with a two car garage. Finally two large bedrooms and an upstairs bonus room with a full bathroom attached complete this plan that provides the space and storage for growing families or simply entertaining guests.

# **PLAN GALLERY**