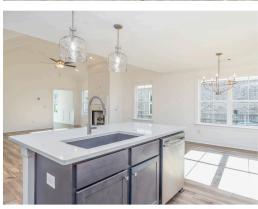

#### **ABOUT THIS PLAN**

Designed to fit any lifestyle, the "Sherfield" floor plan features distinct spaces while maintaining an open flow. Open and appealing, the foyer gives a sense of grandeur for establishing a classic look to this home. The fabulous primary bedroom is unusually spacious for a home of this size and will accommodate heavy furniture along with plenty of storage in the walk in closet. A dynamic great room with vaulted beamed ceiling combines style and functionality with its attention to use of living space. Entertain or simply prepare daily evening meals in this cook's kitchen with an abundance of granite counter space. No need to worry about the automobile storage, as this plan comes equipped with a two car garage. Finally two large bedrooms and an upstairs bonus room with a full bathroom attached complete this plan that provides the space and storage for growing families or simply entertaining guests.

# **PLAN GALLERY**