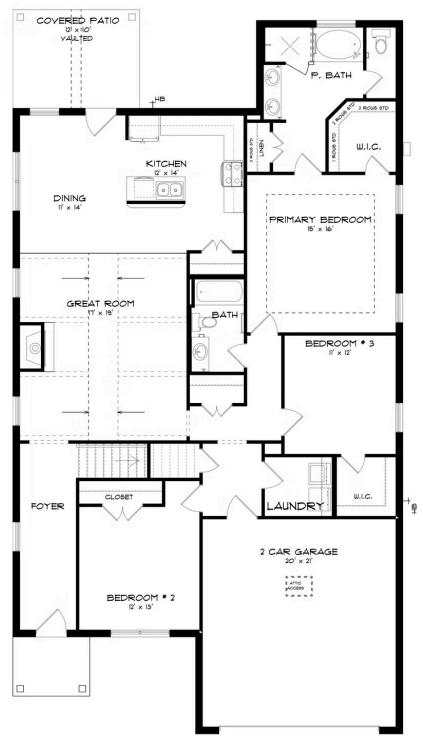

# **FIRST FLOOR (H)**

Prices, plans, dimensions, features, specifications, materials, and availability of homes or communities are subject to change without notice or obligation. Illustrations are artists depictions only and may differ from completed improvements. All prices subject to change without notice. Please contact your sales associate before writing an offer.

#### **ABOUT THIS PLAN**

Designed to fit any lifestyle, the "Sherfield" floor plan features distinct spaces while maintaining an open flow. Open and appealing, the foyer gives a sense of grandeur for establishing a classic look to this home. The fabulous primary bedroom is unusually spacious for a home of this size and will accommodate heavy furniture along with plenty of storage in the walk in closet. A dynamic great room with vaulted beamed ceiling combines style and functionality with its attention to use of living space. Entertain or simply prepare daily evening meals in this cook's kitchen with an abundance of granite counter space. No need to worry about the automobile storage, as this plan comes equipped with a two car garage. Finally two large bedrooms and an upstairs bonus room with a full bathroom attached complete this plan that provides the space and storage for growing families or simply entertaining guests.