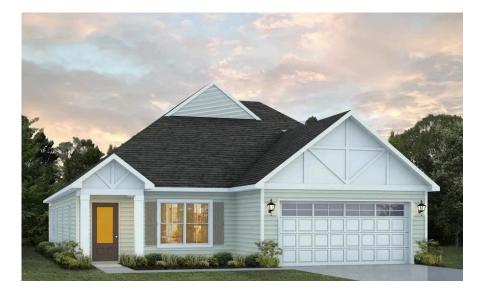

### **Sherfield**

**Home Plan** 

Starting at \$351,599

**SQ FT**: 2,301

**Beds:** 3 **Baths:** 3.0

Garage: 2 Standard

**ELEVATION H** 

**ELEVATION J** 

#### **ABOUT THIS PLAN**

Designed to fit any lifestyle, the "Sherfield" floor plan features distinct spaces while maintaining an open flow. Open and appealing, the foyer gives a sense of grandeur for establishing a classic look to this home. The fabulous primary bedroom is unusually spacious for a home of this size and will accommodate heavy furniture along with plenty of storage in the walk in closet. A dynamic great room with vaulted beamed ceiling combines style and functionality with its attention to use of living space. Entertain or simply prepare daily evening meals in this cook's kitchen with an abundance of granite counter space. No need to worry about the automobile storage, as this plan comes equipped with a two car garage. Finally two large bedrooms and an upstairs bonus room with a full bathroom attached complete this plan that provides the space and storage for growing families or simply entertaining guests.