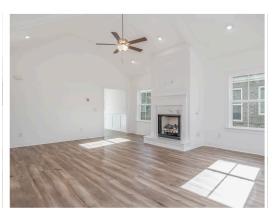

#### **ABOUT THIS PLAN**

Designed to fit any lifestyle, the "Sherfield" floor plan features distinct spaces while maintaining an open flow. Open and appealing, the foyer gives a sense of grandeur for establishing a classic look to this home. The fabulous primary bedroom is unusually spacious for a home of this size and will accommodate heavy furniture along with plenty of storage in the walk in closet. A dynamic great room with vaulted beamed ceiling combines style and functionality with its attention to use of living space. Entertain or simply prepare daily evening meals in this cook's kitchen with an abundance of granite counter space. No need to worry about the automobile storage, as this plan comes equipped with a two car garage. Finally two large bedrooms and an upstairs bonus room with a full bathroom attached complete this plan that provides the space and storage for growing families or simply entertaining guests.

# **PLAN GALLERY**