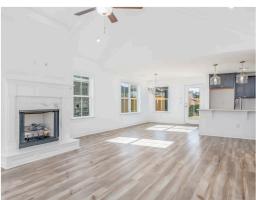

#### **ABOUT THIS PLAN**

Designed to fit any lifestyle, the "Sherfield" floor plan features distinct spaces while maintaining an open flow. Open and appealing, the foyer gives a sense of grandeur for establishing a classic look to this home. The fabulous primary bedroom is unusually spacious for a home of this size and will accommodate heavy furniture along with plenty of storage in the walk in closet. A dynamic great room with vaulted beamed ceiling combines style and functionality with its attention to use of living space. Entertain or simply prepare daily evening meals in this cook's kitchen with an abundance of granite counter space. No need to worry about the automobile storage, as this plan comes equipped with a two car garage. Finally two large bedrooms and an upstairs bonus room with a full bathroom attached complete this plan that provides the space and storage for growing families or simply entertaining guests.

# **PLAN GALLERY**