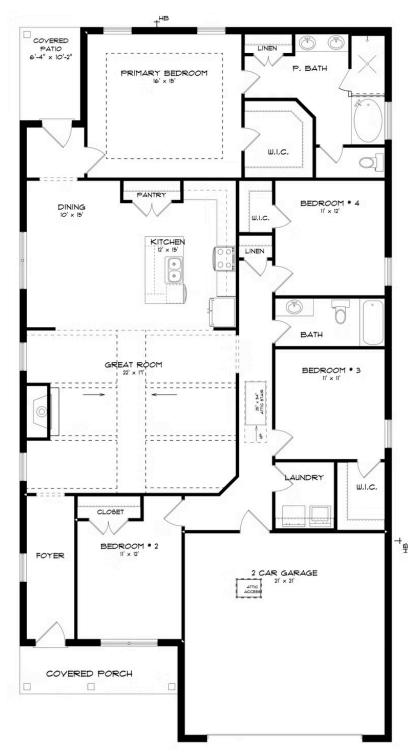

#### **ABOUT THIS PLAN**

The "Lenox" is a one story open floorplan with ample possibilities. This 4 bedroom 2 bath plan begins with a refined foyer entry way, which opens into a roomy living area with a vaulted ceiling. Next experience the open kitchen with large center island and adjoining dining room. The kitchen offers built in appliances, granite countertops and an expanded pantry. The primary quarters provide a large bedroom and walk in closet as well as a luxurious bathroom complete with a double granite vanity, garden/soaking tub, and tiled shower with glass door. This layout truly is a must see!

### **PLAN GALLERY**