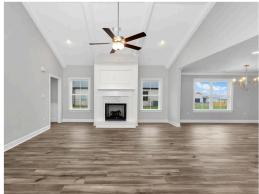

#### **ABOUT THIS PLAN**

The "Lenox" is a one story open floorplan with ample possibilities. This 4 bedroom 2 bath plan begins with a refined foyer entry way, which opens into a roomy living area with a vaulted ceiling. Next experience the open kitchen with large center island and adjoining dining room. The kitchen offers built in appliances, granite countertops and an expanded pantry. The primary quarters provide a large bedroom and walk in closet as well as a luxurious bathroom complete with a double granite vanity, garden/soaking tub, and tiled shower with glass door. This layout truly is a must see!

### **PLAN GALLERY**