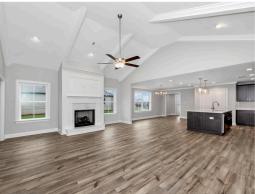

#### **ABOUT THIS PLAN**

The "Lenox" is a one story open floorplan with ample possibilities. This 4 bedroom 2 bath plan begins with a refined foyer entry way, which opens into a roomy living area with a vaulted ceiling. Next experience the open kitchen with large center island and adjoining dining room. The kitchen offers built in appliances, granite countertops and an expanded pantry. The primary quarters provide a large bedroom and walk in closet as well as a luxurious bathroom complete with a double granite vanity, garden/soaking tub, and tiled shower with glass door. This layout truly is a must see!

### **PLAN GALLERY**