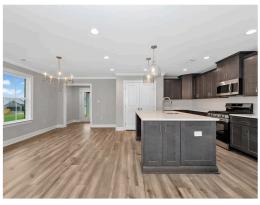

#### **ABOUT THIS PLAN**

The "Lenox" is a one story open floorplan with ample possibilities. This 4 bedroom 2 bath plan begins with a refined foyer entry way, which opens into a roomy living area with a vaulted ceiling. Next experience the open kitchen with large center island and adjoining dining room. The kitchen offers built in appliances, granite countertops and an expanded pantry. The primary quarters provide a large bedroom and walk in closet as well as a luxurious bathroom complete with a double granite vanity, garden/soaking tub, and tiled shower with glass door. This layout truly is a must see!

### **PLAN GALLERY**