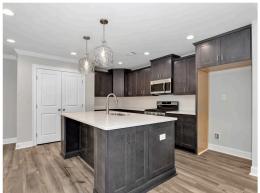

#### **ABOUT THIS PLAN**

The "Lenox" is a one story open floorplan with ample possibilities. This 4 bedroom 2 bath plan begins with a refined foyer entry way, which opens into a roomy living area with a vaulted ceiling. Next experience the open kitchen with large center island and adjoining dining room. The kitchen offers built in appliances, granite countertops and an expanded pantry. The primary quarters provide a large bedroom and walk in closet as well as a luxurious bathroom complete with a double granite vanity, garden/soaking tub, and tiled shower with glass door. This layout truly is a must see!