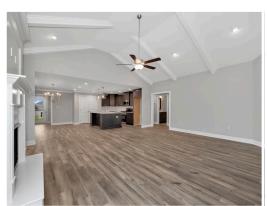

#### **ABOUT THIS PLAN**

The "Lenox" is a one story open floorplan with ample possibilities. This 4 bedroom 2 bath plan begins with a refined foyer entry way, which opens into a roomy living area with a vaulted ceiling. Next experience the open kitchen with large center island and adjoining dining room. The kitchen offers built in appliances, granite countertops and an expanded pantry. The primary quarters provide a large bedroom and walk in closet as well as a luxurious bathroom complete with a double granite vanity, garden/soaking tub, and tiled shower with glass door. This layout truly is a must see!

### **PLAN GALLERY**