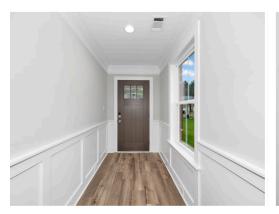

#### **ABOUT THIS PLAN**

The "Lenox" is a one story open floorplan with ample possibilities. This 4 bedroom 2 bath plan begins with a refined foyer entry way, which opens into a roomy living area with a vaulted ceiling. Next experience the open kitchen with large center island and adjoining dining room. The kitchen offers built in appliances, granite countertops and an expanded pantry. The primary quarters provide a large bedroom and walk in closet as well as a luxurious bathroom complete with a double granite vanity, garden/soaking tub, and tiled shower with glass door. This layout truly is a must see!

### **PLAN GALLERY**