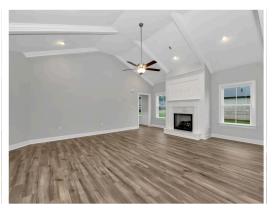

#### **ABOUT THIS PLAN**

The "Lenox" is a one story open floorplan with ample possibilities. This 4 bedroom 2 bath plan begins with a refined foyer entry way, which opens into a roomy living area with a vaulted ceiling. Next experience the open kitchen with large center island and adjoining dining room. The kitchen offers built in appliances, granite countertops and an expanded pantry. The primary quarters provide a large bedroom and walk in closet as well as a luxurious bathroom complete with a double granite vanity, garden/soaking tub, and tiled shower with glass door. This layout truly is a must see!

### **PLAN GALLERY**