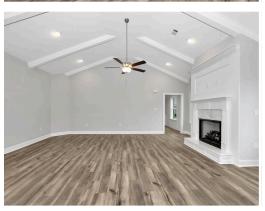

#### **ABOUT THIS PLAN**

The "Lenox" is a one story open floorplan with ample possibilities. This 4 bedroom 2 bath plan begins with a refined foyer entry way, which opens into a roomy living area with a vaulted ceiling. Next experience the open kitchen with large center island and adjoining dining room. The kitchen offers built in appliances, granite countertops and an expanded pantry. The primary quarters provide a large bedroom and walk in closet as well as a luxurious bathroom complete with a double granite vanity, garden/soaking tub, and tiled shower with glass door. This layout truly is a must see!

### **PLAN GALLERY**