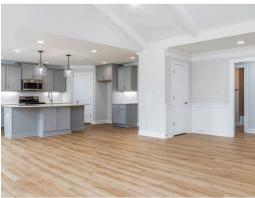

#### **ABOUT THIS PLAN**

Constant appeal and elegant definitions are found in the "Kinkade" plan for those calling for luxury and comfort. A vaulted beamed ceiling in the huge great room accentuates the space along with excellent finishes. The custom fireplace allows an even greater level of amenities while offering sheer enjoyment of an evening fire on those cooler nights. The huge kitchen's attention to custom cabinetry, upgraded stainless steel appliances, and granite counter tops, are sure to enhance cooking and eating experiences. Retire to the primary suite that exudes privacy and use of space and take advantage of the well thought out primary bath with every amenity for speedy starts for the day. From something as simple as a laundry room that does not abut any bedroom or the bonus room located upstairs along with a half bath that can be used as an office space, entertainment room, or even another bedroom; this plan provides plenty of comfort.

### **PLAN GALLERY**

#### **PLAN GALLERY**