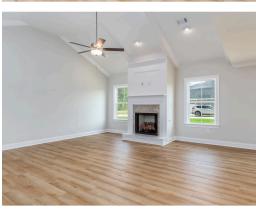

#### **ABOUT THIS PLAN**

Constant appeal and elegant definitions are found in the "Kinkade" plan for those calling for luxury and comfort. A vaulted beamed ceiling in the huge great room accentuates the space along with excellent finishes. The custom fireplace allows an even greater level of amenities while offering sheer enjoyment of an evening fire on those cooler nights. The huge kitchen's attention to custom cabinetry, upgraded stainless steel appliances, and granite counter tops, are sure to enhance cooking and eating experiences. Retire to the primary suite that exudes privacy and use of space and take advantage of the well thought out primary bath with every amenity for speedy starts for the day. From something as simple as a laundry room that does not abut any bedroom or the bonus room located upstairs along with a half bath that can be used as an office space, entertainment room, or even another bedroom; this plan provides plenty of comfort.

### **PLAN GALLERY**

#### **PLAN GALLERY**