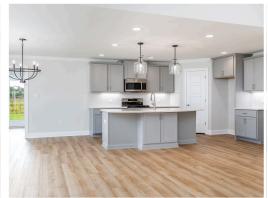

#### **ABOUT THIS PLAN**

Constant appeal and elegant definitions are found in the "Kinkade" plan for those calling for luxury and comfort. A vaulted beamed ceiling in the huge great room accentuates the space along with excellent finishes. The custom fireplace allows an even greater level of amenities while offering sheer enjoyment of an evening fire on those cooler nights. The huge kitchen's attention to custom cabinetry, upgraded stainless steel appliances, and granite counter tops, are sure to enhance cooking and eating experiences. Retire to the primary suite that exudes privacy and use of space and take advantage of the well thought out primary bath with every amenity for speedy starts for the day. From something as simple as a laundry room that does not abut any bedroom or the bonus room located upstairs along with a half bath that can be used as an office space, entertainment room, or even another bedroom; this plan provides plenty of comfort.

### **PLAN GALLERY**

#### **PLAN GALLERY**