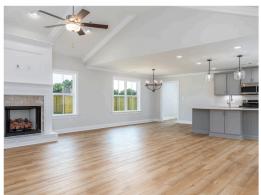

#### **ABOUT THIS PLAN**

Constant appeal and elegant definitions are found in the "Kinkade" plan for those calling for luxury and comfort. A vaulted beamed ceiling in the huge great room accentuates the space along with excellent finishes. The custom fireplace allows an even greater level of amenities while offering sheer enjoyment of an evening fire on those cooler nights. The huge kitchen's attention to custom cabinetry, upgraded stainless steel appliances, and granite counter tops, are sure to enhance cooking and eating experiences. Retire to the primary suite that exudes privacy and use of space and take advantage of the well thought out primary bath with every amenity for speedy starts for the day. From something as simple as a laundry room that does not abut any bedroom or the bonus room located upstairs along with a half bath that can be used as an office space, entertainment room, or even another bedroom; this plan provides plenty of comfort.

### **PLAN GALLERY**

#### **PLAN GALLERY**