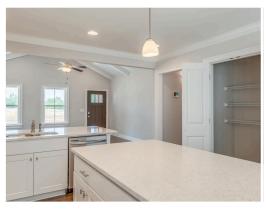

### **ABOUT THIS PLAN**

Simplistic and sensational, the "Kendrick" design offers fine details, all on one level with its attention to comfort and highly appealing use of space. Impressive great room with vaulted beamed ceiling and expansive space that offers a pleasant spot for family time or entertaining guests. Perfectly centered to the great room allowing open yet defined space, the kitchen is special in every way with granite island, custom cabinetry, and hardwood flooring. Separate primary suite allows privacy for the owner from the guests or other occupants of the house. Covered rear patio is great for an outdoor retreat. The two car garage completes the amenities to this all inclusive plan.

# **PLAN GALLERY**