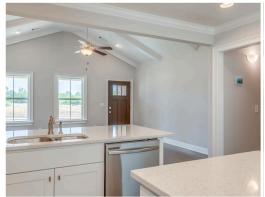

### **ABOUT THIS PLAN**

Simplistic and sensational, the "Kendrick" design offers fine details, all on one level with its attention to comfort and highly appealing use of space. Impressive great room with vaulted beamed ceiling and expansive space that offers a pleasant spot for family time or entertaining guests. Perfectly centered to the great room allowing open yet defined space, the kitchen is special in every way with granite island, custom cabinetry, and hardwood flooring. Separate primary suite allows privacy for the owner from the guests or other occupants of the house. Covered rear patio is great for an outdoor retreat. The two car garage completes the amenities to this all inclusive plan.

# **PLAN GALLERY**