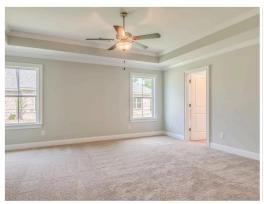

### **ABOUT THIS PLAN**

Simplistic and sensational, the "Kendrick" design offers fine details, all on one level with its attention to comfort and highly appealing use of space. Impressive great room with vaulted beamed ceiling and expansive space that offers a pleasant spot for family time or entertaining guests. Perfectly centered to the great room allowing open yet defined space, the kitchen is special in every way with granite island, custom cabinetry, and hardwood flooring. Separate primary suite allows privacy for the owner from the guests or other occupants of the house. Covered rear patio is great for an outdoor retreat. The two car garage completes the amenities to this all inclusive plan.

# **PLAN GALLERY**