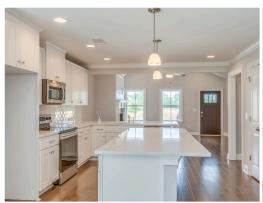

### **ABOUT THIS PLAN**

Simplistic and sensational, the "Kendrick" design offers fine details, all on one level with its attention to comfort and highly appealing use of space. Impressive great room with vaulted beamed ceiling and expansive space that offers a pleasant spot for family time or entertaining guests. Perfectly centered to the great room allowing open yet defined space, the kitchen is special in every way with granite island, custom cabinetry, and hardwood flooring. Separate primary suite allows privacy for the owner from the guests or other occupants of the house. Covered rear patio is great for an outdoor retreat. The two car garage completes the amenities to this all inclusive plan.