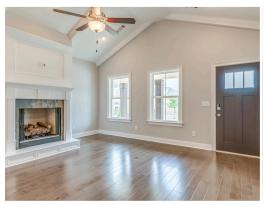

### **ABOUT THIS PLAN**

Simplistic and sensational, the "Kendrick" design offers fine details, all on one level with its attention to comfort and highly appealing use of space. Impressive great room with vaulted beamed ceiling and expansive space that offers a pleasant spot for family time or entertaining guests. Perfectly centered to the great room allowing open yet defined space, the kitchen is special in every way with granite island, custom cabinetry, and hardwood flooring. Separate primary suite allows privacy for the owner from the guests or other occupants of the house. Covered rear patio is great for an outdoor retreat. The two car garage completes the amenities to this all inclusive plan.