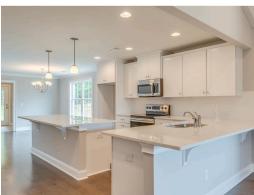

### **ABOUT THIS PLAN**

Simplistic and sensational, the "Kendrick" design offers fine details, all on one level with its attention to comfort and highly appealing use of space. Impressive great room with vaulted beamed ceiling and expansive space that offers a pleasant spot for family time or entertaining guests. Perfectly centered to the great room allowing open yet defined space, the kitchen is special in every way with granite island, custom cabinetry, and hardwood flooring. Separate primary suite allows privacy for the owner from the guests or other occupants of the house. Covered rear patio is great for an outdoor retreat. The two car garage completes the amenities to this all inclusive plan.