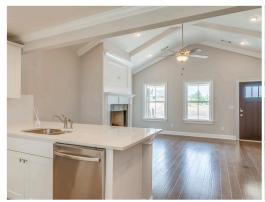

### **ABOUT THIS PLAN**

Simplistic and sensational, the "Kendrick" design offers fine details, all on one level with its attention to comfort and highly appealing use of space. Impressive great room with vaulted beamed ceiling and expansive space that offers a pleasant spot for family time or entertaining guests. Perfectly centered to the great room allowing open yet defined space, the kitchen is special in every way with granite island, custom cabinetry, and hardwood flooring. Separate primary suite allows privacy for the owner from the guests or other occupants of the house. Covered rear patio is great for an outdoor retreat. The two car garage completes the amenities to this all inclusive plan.

# **PLAN GALLERY**