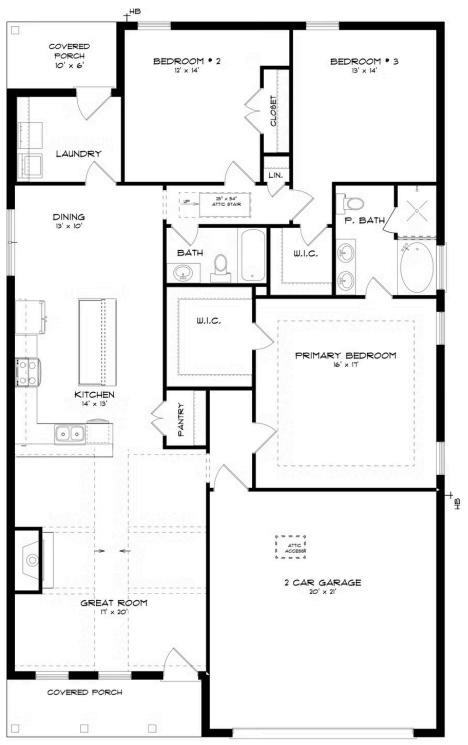

### **ABOUT THIS PLAN**

Simplistic and sensational, the "Kendrick" design offers fine details, all on one level with its attention to comfort and highly appealing use of space. Impressive great room with vaulted beamed ceiling and expansive space that offers a pleasant spot for family time or entertaining guests. Perfectly centered to the great room allowing open yet defined space, the kitchen is special in every way with granite island, custom cabinetry, and hardwood flooring. Separate primary suite allows privacy for the owner from the guests or other occupants of the house. Covered rear patio is great for an outdoor retreat. The two car garage completes the amenities to this all inclusive plan.