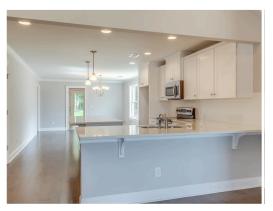

### **ABOUT THIS PLAN**

Simplistic and sensational, the "Kendrick" design offers fine details, all on one level with its attention to comfort and highly appealing use of space. Impressive great room with vaulted beamed ceiling and expansive space that offers a pleasant spot for family time or entertaining guests. Perfectly centered to the great room allowing open yet defined space, the kitchen is special in every way with granite island, custom cabinetry, and hardwood flooring. Separate primary suite allows privacy for the owner from the guests or other occupants of the house. Covered rear patio is great for an outdoor retreat. The two car garage completes the amenities to this all inclusive plan.