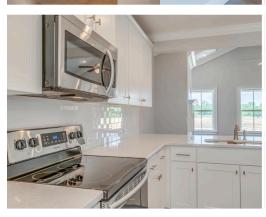

### **ABOUT THIS PLAN**

Simplistic and sensational, the "Kendrick" design offers fine details, all on one level with its attention to comfort and highly appealing use of space. Impressive great room with vaulted beamed ceiling and expansive space that offers a pleasant spot for family time or entertaining guests. Perfectly centered to the great room allowing open yet defined space, the kitchen is special in every way with granite island, custom cabinetry, and hardwood flooring. Separate primary suite allows privacy for the owner from the guests or other occupants of the house. Covered rear patio is great for an outdoor retreat. The two car garage completes the amenities to this all inclusive plan.

# **PLAN GALLERY**