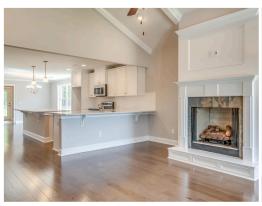

### **ABOUT THIS PLAN**

Simplistic and sensational, the "Kendrick" design offers fine details, all on one level with its attention to comfort and highly appealing use of space. Impressive great room with vaulted beamed ceiling and expansive space that offers a pleasant spot for family time or entertaining guests. Perfectly centered to the great room allowing open yet defined space, the kitchen is special in every way with granite island, custom cabinetry, and hardwood flooring. Separate primary suite allows privacy for the owner from the guests or other occupants of the house. Covered rear patio is great for an outdoor retreat. The two car garage completes the amenities to this all inclusive plan.