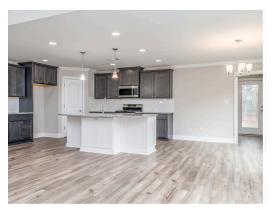

#### **ABOUT THIS PLAN**

Constant appeal and elegant definitions are found in the "Hampton" for those calling for luxury and comfort. Vaulted beamed ceiling in huge great room suggests space, and excellence in finishes. Custom fireplace allows an even greater level of amenities while offering sheer enjoyment of an evening fire on those cooler nights. Huge kitchen's attention to custom cabinetry, steel appliances, and granite counter tops, are sure to enhance cooking and eating experiences. Retire to the primary suite that exudes privacy and use of space and take advantage of the well thought out primary bath with every amenity for speedy starts for the day. From something as simple as a laundry room that does not abut any bedroom or living area, this plan provides plenty of comfort.

## **PLAN GALLERY**

### **PLAN GALLERY**