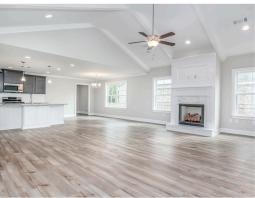

#### **ABOUT THIS PLAN**

Constant appeal and elegant definitions are found in the "Hampton" for those calling for luxury and comfort. Vaulted beamed ceiling in huge great room suggests space, and excellence in finishes. Custom fireplace allows an even greater level of amenities while offering sheer enjoyment of an evening fire on those cooler nights. Huge kitchen's attention to custom cabinetry, steel appliances, and granite counter tops, are sure to enhance cooking and eating experiences. Retire to the primary suite that exudes privacy and use of space and take advantage of the well thought out primary bath with every amenity for speedy starts for the day. From something as simple as a laundry room that does not abut any bedroom or living area, this plan provides plenty of comfort.

## **PLAN GALLERY**

### **PLAN GALLERY**