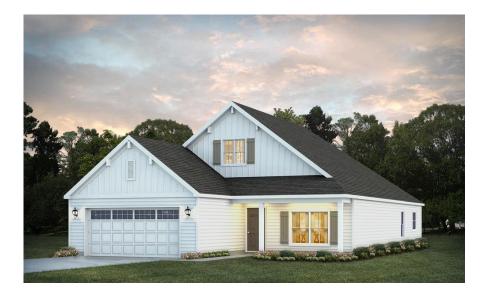

# Hampton

**Home Plan** 

Starting at \$322,099

**SQ FT**: 1,838

**Beds:** 3 **Baths:** 2.0

Garage: 2 Standard

**ELEVATION G** 

**ELEVATION H** 

#### **ABOUT THIS PLAN**

Constant appeal and elegant definitions are found in the "Hampton" for those calling for luxury and comfort. Vaulted beamed ceiling in huge great room suggests space, and excellence in finishes. Custom fireplace allows an even greater level of amenities while offering sheer enjoyment of an evening fire on those cooler nights. Huge kitchen's attention to custom cabinetry, steel appliances, and granite counter tops, are sure to enhance cooking and eating experiences. Retire to the primary suite that exudes privacy and use of space and take advantage of the well thought out primary bath with every amenity for speedy starts for the day. From something as simple as a laundry room that does not abut any bedroom or living area, this plan provides plenty of comfort.