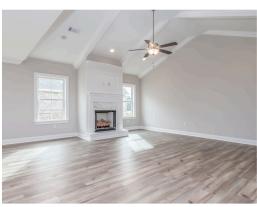

#### **ABOUT THIS PLAN**

Constant appeal and elegant definitions are found in the "Hampton" for those calling for luxury and comfort. Vaulted beamed ceiling in huge great room suggests space, and excellence in finishes. Custom fireplace allows an even greater level of amenities while offering sheer enjoyment of an evening fire on those cooler nights. Huge kitchen's attention to custom cabinetry, steel appliances, and granite counter tops, are sure to enhance cooking and eating experiences. Retire to the primary suite that exudes privacy and use of space and take advantage of the well thought out primary bath with every amenity for speedy starts for the day. From something as simple as a laundry room that does not abut any bedroom or living area, this plan provides plenty of comfort.

## **PLAN GALLERY**

### **PLAN GALLERY**