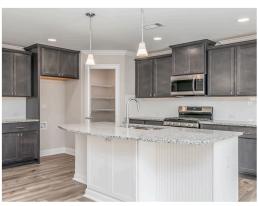

#### **ABOUT THIS PLAN**

Constant appeal and elegant definitions are found in the "Hampton" for those calling for luxury and comfort. Vaulted beamed ceiling in huge great room suggests space, and excellence in finishes. Custom fireplace allows an even greater level of amenities while offering sheer enjoyment of an evening fire on those cooler nights. Huge kitchen's attention to custom cabinetry, steel appliances, and granite counter tops, are sure to enhance cooking and eating experiences. Retire to the primary suite that exudes privacy and use of space and take advantage of the well thought out primary bath with every amenity for speedy starts for the day. From something as simple as a laundry room that does not abut any bedroom or living area, this plan provides plenty of comfort.

## **PLAN GALLERY**

### **PLAN GALLERY**