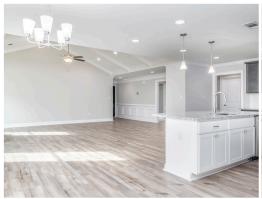

#### **ABOUT THIS PLAN**

Constant appeal and elegant definitions are found in the "Hampton" for those calling for luxury and comfort. Vaulted beamed ceiling in huge great room suggests space, and excellence in finishes. Custom fireplace allows an even greater level of amenities while offering sheer enjoyment of an evening fire on those cooler nights. Huge kitchen's attention to custom cabinetry, steel appliances, and granite counter tops, are sure to enhance cooking and eating experiences. Retire to the primary suite that exudes privacy and use of space and take advantage of the well thought out primary bath with every amenity for speedy starts for the day. From something as simple as a laundry room that does not abut any bedroom or living area, this plan provides plenty of comfort.

## **PLAN GALLERY**

### **PLAN GALLERY**