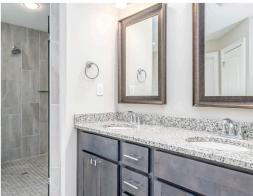

#### **ABOUT THIS PLAN**

Constant appeal and elegant definitions are found in the "Hampton" for those calling for luxury and comfort. Vaulted beamed ceiling in huge great room suggests space, and excellence in finishes. Custom fireplace allows an even greater level of amenities while offering sheer enjoyment of an evening fire on those cooler nights. Huge kitchen's attention to custom cabinetry, steel appliances, and granite counter tops, are sure to enhance cooking and eating experiences. Retire to the primary suite that exudes privacy and use of space and take advantage of the well thought out primary bath with every amenity for speedy starts for the day. From something as simple as a laundry room that does not abut any bedroom or living area, this plan provides plenty of comfort.

## **PLAN GALLERY**

### **PLAN GALLERY**