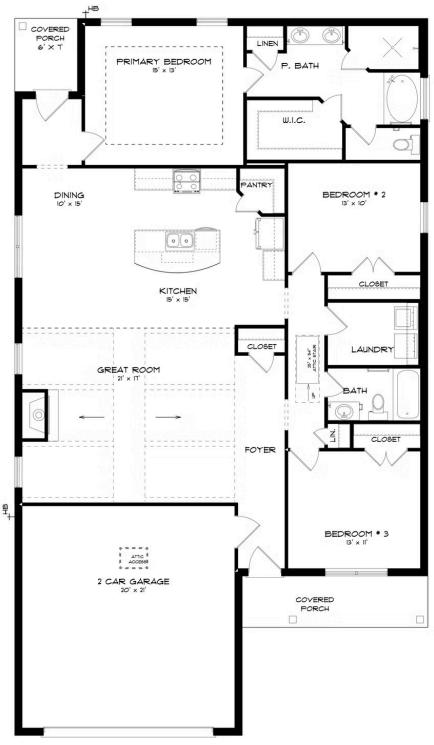

#### **ABOUT THIS PLAN**

Constant appeal and elegant definitions are found in the "Hampton" for those calling for luxury and comfort. Vaulted beamed ceiling in huge great room suggests space, and excellence in finishes. Custom fireplace allows an even greater level of amenities while offering sheer enjoyment of an evening fire on those cooler nights. Huge kitchen's attention to custom cabinetry, steel appliances, and granite counter tops, are sure to enhance cooking and eating experiences. Retire to the primary suite that exudes privacy and use of space and take advantage of the well thought out primary bath with every amenity for speedy starts for the day. From something as simple as a laundry room that does not abut any bedroom or living area, this plan provides plenty of comfort.