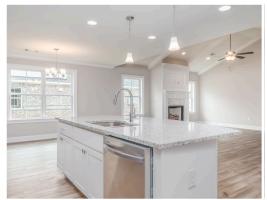

#### **ABOUT THIS PLAN**

Constant appeal and elegant definitions are found in the "Hampton" for those calling for luxury and comfort. Vaulted beamed ceiling in huge great room suggests space, and excellence in finishes. Custom fireplace allows an even greater level of amenities while offering sheer enjoyment of an evening fire on those cooler nights. Huge kitchen's attention to custom cabinetry, steel appliances, and granite counter tops, are sure to enhance cooking and eating experiences. Retire to the primary suite that exudes privacy and use of space and take advantage of the well thought out primary bath with every amenity for speedy starts for the day. From something as simple as a laundry room that does not abut any bedroom or living area, this plan provides plenty of comfort.

## **PLAN GALLERY**

### **PLAN GALLERY**