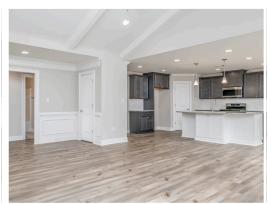

#### **ABOUT THIS PLAN**

Constant appeal and elegant definitions are found in the "Hampton" for those calling for luxury and comfort. Vaulted beamed ceiling in huge great room suggests space, and excellence in finishes. Custom fireplace allows an even greater level of amenities while offering sheer enjoyment of an evening fire on those cooler nights. Huge kitchen's attention to custom cabinetry, steel appliances, and granite counter tops, are sure to enhance cooking and eating experiences. Retire to the primary suite that exudes privacy and use of space and take advantage of the well thought out primary bath with every amenity for speedy starts for the day. From something as simple as a laundry room that does not abut any bedroom or living area, this plan provides plenty of comfort.

## **PLAN GALLERY**

### **PLAN GALLERY**