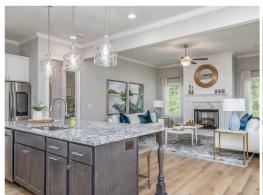

#### **ABOUT THIS PLAN**

The "Cunningham" floorplan features cunning details that will have you falling in love with this plan. The "Cunningham" boasts two entrances, one through the garage to the mudroom and one through the large, covered porch to the foyer. The foyer leads directly into the all-in-one kitchen, great room and dining room. The open-concept is a dream for entertaining or spending quality time together. The primary retreat off of the kitchen features a luxurious primary bathroom and two extensive walk-in closets. With two vanities on either side of the primary bathroom, you will never be fighting for counter space or elbow room. The upstairs flaunts a unique design with a loft, two bedrooms and a sweeping bonus room/bedroom. Need more space for a playroom? Make it a bonus room! Need a little more guest room or family room? Make it a bedroom and sitting area! The "Cunningham" floorplan offers endless possibilities to cater your house to your needs.

### **PLAN GALLERY**