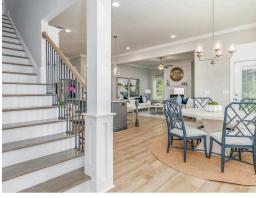

#### **ABOUT THIS PLAN**

The "Cunningham" floorplan features cunning details that will have you falling in love with this plan. The "Cunningham" boasts two entrances, one through the garage to the mudroom and one through the large, covered porch to the foyer. The foyer leads directly into the all-in-one kitchen, great room and dining room. The open-concept is a dream for entertaining or spending quality time together. The primary retreat off of the kitchen features a luxurious primary bathroom and two extensive walk-in closets. With two vanities on either side of the primary bathroom, you will never be fighting for counter space or elbow room. The upstairs flaunts a unique design with a loft, two bedrooms and a sweeping bonus room/bedroom. Need more space for a playroom? Make it a bonus room! Need a little more guest room or family room? Make it a bedroom and sitting area! The "Cunningham" floorplan offers endless possibilities to cater your house to your needs.

### **PLAN GALLERY**