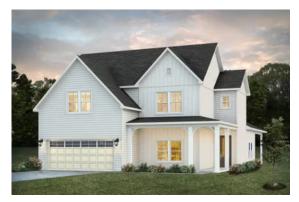

# Cunningham

**Home Plan** 

Starting at \$414,799

**SQ FT**: 2,997

**Beds:** 5 **Baths:** 3.0

Garage: 2 Standard

**ELEVATION D** 

ELEVATION E

#### **ABOUT THIS PLAN**

The "Cunningham" floorplan features cunning details that will have you falling in love with this plan. The "Cunningham" boasts two entrances, one through the garage to the mudroom and one through the large, covered porch to the foyer. The foyer leads directly into the all-in-one kitchen, great room and dining room. The open-concept is a dream for entertaining or spending quality time together. The primary retreat off of the kitchen features a luxurious primary bathroom and two extensive walk-in closets. With two vanities on either side of the primary bathroom, you will never be fighting for counter space or elbow room. The upstairs flaunts a unique design with a loft, two bedrooms and a sweeping bonus room/bedroom. Need more space for a playroom? Make it a bonus room! Need a little more guest room or family room? Make it a bedroom and sitting area! The "Cunningham" floorplan offers endless possibilities to cater your house to your needs.