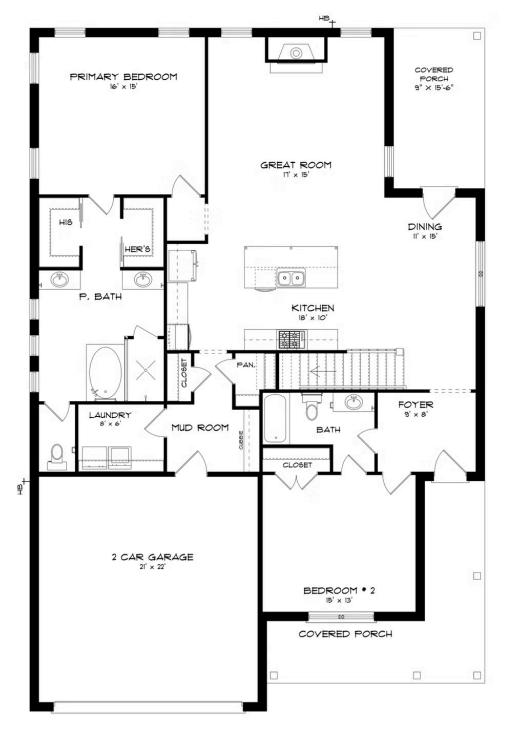

### FIRST FLOOR (E)

Prices, plans, dimensions, features, specifications, materials, and availability of homes or communities are subject to change without notice or obligation. Illustrations are artists depictions only and may differ from completed improvements. All prices subject to change without notice. Please contact your sales associate before writing an offer.

#### **ABOUT THIS PLAN**

The "Cunningham" floorplan features cunning details that will have you falling in love with this plan. The "Cunningham" boasts two entrances, one through the garage to the mudroom and one through the large, covered porch to the foyer. The foyer leads directly into the all-in-one kitchen, great room and dining room. The open-concept is a dream for entertaining or spending quality time together. The primary retreat off of the kitchen features a luxurious primary bathroom and two extensive walk-in closets. With two vanities on either side of the primary bathroom, you will never be fighting for counter space or elbow room. The upstairs flaunts a unique design with a loft, two bedrooms and a sweeping bonus room/bedroom. Need more space for a playroom? Make it a bonus room! Need a little more guest room or family room? Make it a bedroom and sitting area! The "Cunningham" floorplan offers endless possibilities to cater your house to your needs.