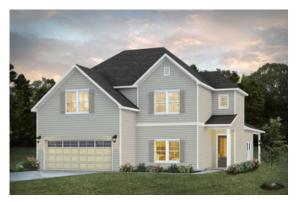

# Cunningham

**Home Plan** 

Starting at \$414,799

**SQ FT**: 2,997

**Beds:** 5 **Baths:** 3.0

Garage: 2 Standard



**ELEVATION D** 



ELEVATION E

#### **ABOUT THIS PLAN**

The "Cunningham" floorplan features cunning details that will have you falling in love with this plan. The "Cunningham" boasts two entrances, one through the garage to the mudroom and one through the large, covered porch to the foyer. The foyer leads directly into the all-in-one kitchen, great room and dining room. The open-concept is a dream for entertaining or spending quality time together. The primary retreat off of the kitchen features a luxurious primary bathroom and two extensive walk-in closets. With two vanities on either side of the primary bathroom, you will never be fighting for counter space or elbow room. The upstairs flaunts a unique design with a loft, two bedrooms and a sweeping bonus room/bedroom. Need more space for a playroom? Ma