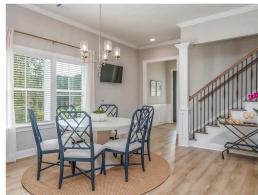

#### **ABOUT THIS PLAN**

The "Cunningham" floorplan features cunning details that will have you falling in love with this plan. The "Cunningham" boasts two entrances, one through the garage to the mudroom and one through the large, covered porch to the foyer. The foyer leads directly into the all-in-one kitchen, great room and dining room. The open-concept is a dream for entertaining or spending quality time together. The primary retreat off of the kitchen features a luxurious primary bathroom and two extensive walk-in closets. With two vanities on either side of the primary bathroom, you will never be fighting for counter space or elbow room. The upstairs flaunts a unique design with a loft, two bedrooms and a sweeping bonus room/bedroom. Need more space for a playroom? Make it a bonus room! Need a little more guest room or family room? Make it a bedroom and sitting area! The "Cunningham" floorplan offers endless possibilities to cater your house to your needs.

### **PLAN GALLERY**