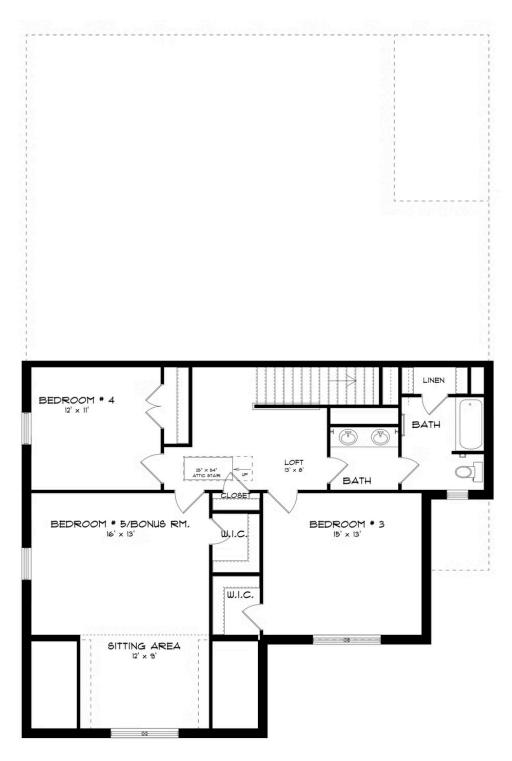

## **SECOND FLOOR (E)**

Prices, plans, dimensions, features, specifications, materials, and availability of homes or communities are subject to change without notice or obligation. Illustrations are artists depictions only and may differ from completed improvements. All prices subject to change without notice. Please contact your sales associate before writing an offer.

#### **ABOUT THIS PLAN**

The "Cunningham" floorplan features cunning details that will have you falling in love with this plan. The "Cunningham" boasts two entrances, one through the garage to the mudroom and one through the large, covered porch to the foyer. The foyer leads directly into the all-in-one kitchen, great room and dining room. The open-concept is a dream for entertaining or spending quality time together. The primary retreat off of the kitchen features a luxurious primary bathroom and two extensive walk-in closets. With two vanities on either side of the primary bathroom, you will never be fighting for counter space or elbow room. The upstairs flaunts a unique design with a loft, two bedrooms and a sweeping bonus room/bedroom. Need more space for a playroom? Make it a bonus room! Need a little more guest room or family room? Make it a bedroom and sitting area! The "Cunningham" floorplan offers endless possibilities to cater your house to your needs.