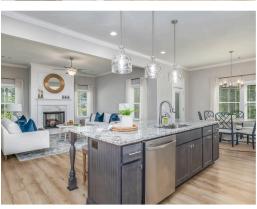

#### **ABOUT THIS PLAN**

The "Cunningham" floorplan features cunning details that will have you falling in love with this plan. The "Cunningham" boasts two entrances, one through the garage to the mudroom and one through the large, covered porch to the foyer. The foyer leads directly into the all-in-one kitchen, great room and dining room. The open-concept is a dream for entertaining or spending quality time together. The primary retreat off of the kitchen features a luxurious primary bathroom and two extensive walk-in closets. With two vanities on either side of the primary bathroom, you will never be fighting for counter space or elbow room. The upstairs flaunts a unique design with a loft, two bedrooms and a sweeping bonus room/bedroom. Need more space for a playroom? Make it a bonus room! Need a little more guest room or family room? Make it a bedroom and sitting area! The "Cunningham" floorplan offers endless possibilities to cater your house to your needs.

### **PLAN GALLERY**