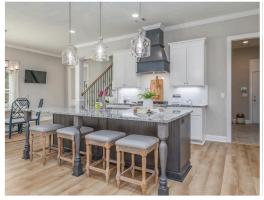

#### **ABOUT THIS PLAN**

The "Cunningham" floorplan features cunning details that will have you falling in love with this plan. The "Cunningham" boasts two entrances, one through the garage to the mudroom and one through the large, covered porch to the foyer. The foyer leads directly into the all-in-one kitchen, great room and dining room. The open-concept is a dream for entertaining or spending quality time together. The primary retreat off of the kitchen features a luxurious primary bathroom and two extensive walk-in closets. With two vanities on either side of the primary bathroom, you will never be fighting for counter space or elbow room. The upstairs flaunts a unique design with a loft, two bedrooms and a sweeping bonus room/bedroom. Need more space for a playroom? Make it a bonus room! Need a little more guest room or family room? Make it a bedroom and sitting area! The "Cunningham" floorplan offers endless possibilities to cater your house to your needs.

### **PLAN GALLERY**