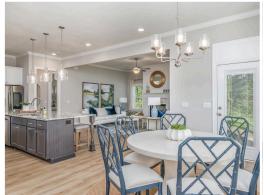

#### **ABOUT THIS PLAN**

The "Cunningham" floorplan features cunning details that will have you falling in love with this plan. The "Cunningham" boasts two entrances, one through the garage to the mudroom and one through the large, covered porch to the foyer. The foyer leads directly into the all-in-one kitchen, great room and dining room. The open-concept is a dream for entertaining or spending quality time together. The primary retreat off of the kitchen features a luxurious primary bathroom and two extensive walk-in closets. With two vanities on either side of the primary bathroom, you will never be fighting for counter space or elbow room. The upstairs flaunts a unique design with a loft, two bedrooms and a sweeping bonus room/bedroom. Need more space for a playroom? Make it a bonus room! Need a little more guest room or family room? Make it a bedroom and sitting area! The "Cunningham" floorplan offers endless possibilities to cater your house to your needs.

### **PLAN GALLERY**