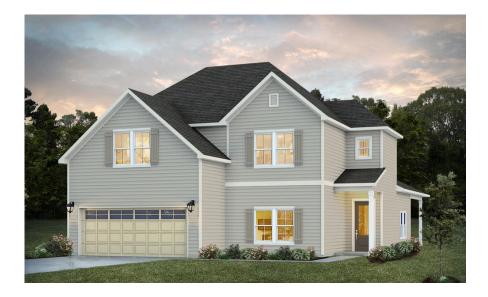

# Cunningham

**Home Plan** 

Starting at \$414,799

**SQ FT**: 2,997

**Beds:** 5 **Baths:** 3.0

Garage: 2 Standard

**ELEVATION D** 

ELEVATION E

#### **ABOUT THIS PLAN**

The "Cunningham" floorplan features cunning details that will have you falling in love with this plan. The "Cunningham" boasts two entrances, one through the garage to the mudroom and one through the large, covered porch to the foyer. The foyer leads directly into the all-in-one kitchen, great room and dining room. The open-concept is a dream for entertaining or spending quality time together. The primary retreat off of the kitchen features a luxurious primary bathroom and two extensive walk-in closets. With two vanities on either side of the primary bathroom, you will never be fighting for counter space or elbow room. The upstairs flaunts a unique design with a loft, two bedrooms and a sweeping bonus room/bedroom. Need more space for a playroom? Make it a bonus room! Need a little more guest room or family room? Make it a bedroom and sitting area! The "Cunningham" floorplan offers endless possibilities to cater your house to your needs.