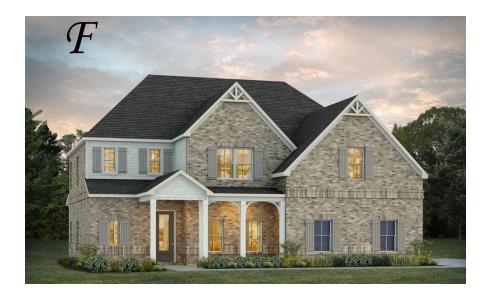

Walden Home Plan

Starting at \$494,199

SQ FT: 3,721 Beds: 5 Baths: 3.5 Garage: 2 Standard

Elevation F

## ABOUT THIS PLAN

Methodical design, the "Walden" plan is unique in every way and offers different concepts than most other plans. Entertain in style where the elbow room is endless with an open feeling and limitless ranges. Dreamy primary suite makes arranging furniture a snap with massive wall space and soaring ceilings. The primary closet is larger than any bedroom in other plans and will take care of storing all necessities. Splendid kitchen is almost mesmerizing at first glance with its state of the art layout featuring custom angled granite island and stylish plumbing and lighting packages. Position the high capacity washer/dryer, as well as all cleaning gadgets in the oversized laundry room that allows a growing family another option for easy living. Loft area off the open hallway on the second floor fulfills the needs of a large family while allowing a place for the kids to hang out or provides a media/craft/home schooling room. Four spaciously appealing bedrooms also situated on this floor complete the unbelievable design that is aimed at accommodating all needs in a family dwelling.