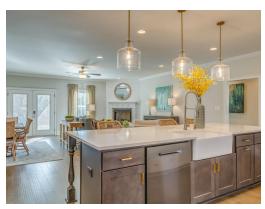

#### **ABOUT THIS PLAN**

The "Bainbridge II" Plan is perfect for those who prefer elegance and space. This 5 bedroom, 4 bathroom plan features a sweeping great room and kitchen area that is perfect for cooking while also entertaining. A separate dining room is located at the front of the house connecting to the elegant foyer entry flowing into the open kitchen and great room. The kitchen features an attractive granite island that has plenty of seating space perfect for serving food while also entertaining guest in the great room. The grand primary suite provides a large private space along with a connecting bathroom complete with double vanity, separate shower, soaking tub and abundant storage space in the large walk in closet and linen closet. Three more bedrooms complete this floor plan, all with plentiful closet space along with two full bathrooms. The 2nd floor features a large bonus room with sitting area, a full bath & closet. This well laid floor plan can accommodate the space needed for a big family all in the space of one floor.

## **PLAN GALLERY**