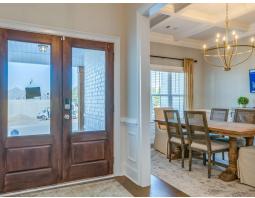

#### **ABOUT THIS PLAN**

The "Bainbridge II" Plan is perfect for those who prefer elegance and space. This 5 bedroom, 4 bathroom plan features a sweeping great room and kitchen area that is perfect for cooking while also entertaining. A separate dining room is located at the front of the house connecting to the elegant foyer entry flowing into the open kitchen and great room. The kitchen features an attractive granite island that has plenty of seating space perfect for serving food while also entertaining guest in the great room. The grand primary suite provides a large private space along with a connecting bathroom complete with double vanity, separate shower, soaking tub and abundant storage space in the large walk in closet and linen closet. Three more bedrooms complete this floor plan, all with plentiful closet space along with two full bathrooms. The 2nd floor features a large bonus room with sitting area, a full bath & closet. This well laid floor plan can accommodate the space needed for a big family all in the space of one floor.