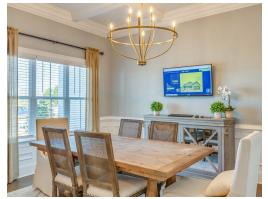

#### **ABOUT THIS PLAN**

The "Bainbridge II" Plan is perfect for those who prefer elegance and space. This 5 bedroom, 4 bathroom plan features a sweeping great room and kitchen area that is perfect for cooking while also entertaining. A separate dining room is located at the front of the house connecting to the elegant foyer entry flowing into the open kitchen and great room. The kitchen features an attractive granite island that has plenty of seating space perfect for serving food while also entertaining guest in the great room. The grand primary suite provides a large private space along with a connecting bathroom complete with double vanity, separate shower, soaking tub and abundant storage space in the large walk in closet and linen closet. Three more bedrooms complete this floor plan, all with plentiful closet space along with two full bathrooms. The 2nd floor features a large bonus room with sitting area, a full bath & closet. This well laid floor plan can accommodate the space needed for a big family all in the space of one floor.