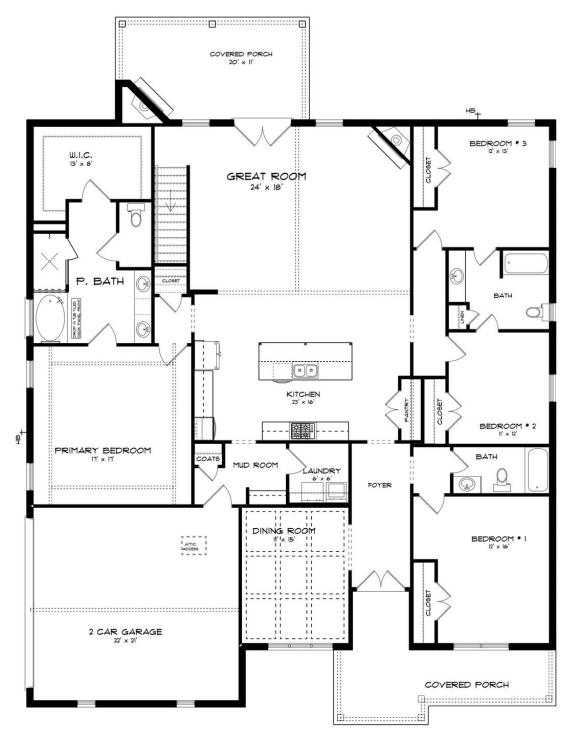

#### **ABOUT THIS PLAN**

The "Bainbridge II" Plan is perfect for those who prefer elegance and space. This 5 bedroom, 4 bathroom plan features a sweeping great room and kitchen area that is perfect for cooking while also entertaining. A separate dining room is located at the front of the house connecting to the elegant foyer entry flowing into the open kitchen and great room. The kitchen features an attractive granite island that has plenty of seating space perfect for serving food while also entertaining guest in the great room. The grand primary suite provides a large private space along with a connecting bathroom complete with double vanity, separate shower, soaking tub and abundant storage space in the large walk in closet and linen closet. Three more bedrooms complete this floor plan, all with plentiful closet space along with two full bathrooms. The 2nd floor features a large bonus room with sitting area, a full bath & closet. This well laid floor plan can accommodate the space needed for a big family all in the space of one floor.

### FIRST FLOOR (H)