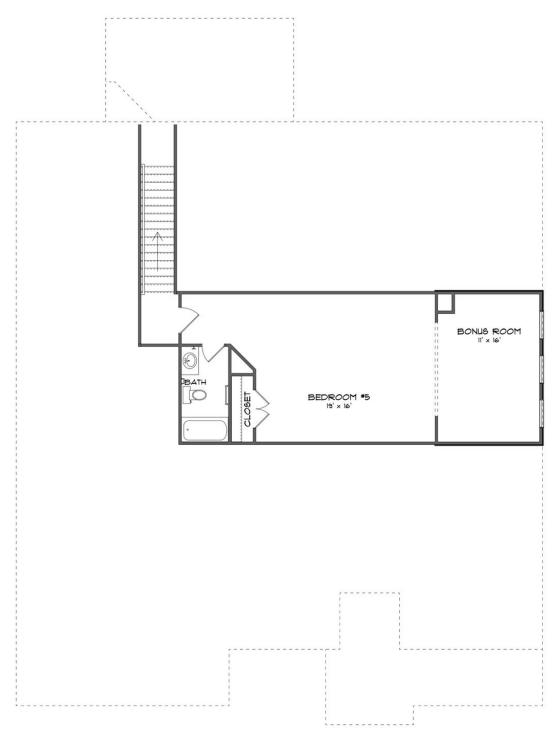

y flowing into the open kitchen and great room. The kitchen features an attractive granite island that has plenty of seating space perfect for serving food while also entertaining guest in the great room. The grand primary suite provides a large private space along with a connecting bathroom complete with double vanity, separate shower, soaking tub and abundant storage space in the large walk in closet and linen closet. Three more bedrooms complete this floor plan, all with plentiful closet space along with two full bathrooms. The 2nd floor features a large bonus room with sitting area, a full bath & closet. This well laid floor plan can accommodate the space needed for a big family all in the space of one floor.

### ...Read More Online



### FIRST FLOOR (H)





# **SECOND FLOOR (H)**





## **PLAN GALLERY**