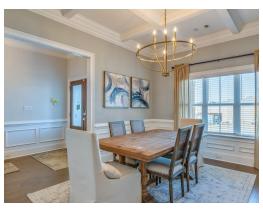

#### **ABOUT THIS PLAN**

The "Bainbridge II" Plan is perfect for those who prefer elegance and space. This 5 bedroom, 4 bathroom plan features a sweeping great room and kitchen area that is perfect for cooking while also entertaining. A separate dining room is located at the front of the house connecting to the elegant foyer entry flowing into the open kitchen and great room. The kitchen features an attractive granite island that has plenty of seating space perfect for serving food while also entertaining guest in the great room. The grand primary suite provides a large private space along with a connecting bathroom complete with double vanity, separate shower, soaking tub and abundant storage space in the large walk in closet and linen closet. Three more bedrooms complete this floor plan, all with plentiful closet space along with two full bathrooms. The 2nd floor features a large bonus room with sitting area, a full bath & closet. This well laid floor plan can accommodate the space needed for a big family all in the space of one floor.