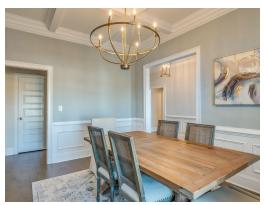

#### **ABOUT THIS PLAN**

The "Bainbridge II" Plan is perfect for those who prefer elegance and space. This 5 bedroom, 4 bathroom plan features a sweeping great room and kitchen area that is perfect for cooking while also entertaining. A separate dining room is located at the front of the house connecting to the elegant foyer entry flowing into the open kitchen and great room. The kitchen features an attractive granite island that has plenty of seating space perfect for serving food while also entertaining guest in the great room. The grand primary suite provides a large private space along with a connecting bathroom complete with double vanity, separate shower, soaking tub and abundant storage space in the large walk in closet and linen closet. Three more bedrooms complete this floor plan, all with plentiful closet space along with two full bathrooms. The 2nd floor features a large bonus room with sitting area, a full bath & closet. This well laid floor plan can accommodate the space needed for a big family all in the space of one floor.

## **PLAN GALLERY**