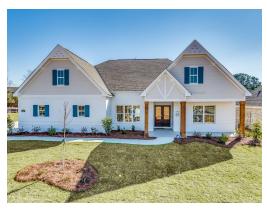

itchen and great room. The kitchen features an attractive granite island that has plenty of seating space perfect for serving food while also entertaining guest in the great room. The grand primary suite provides a large private space along with a connecting bathroom complete with double vanity, separate shower, soaking tub and abundant storage space in the large walk in closet and linen closet. Three more bedrooms complete this floor plan, all with plentiful closet space along with two full bathrooms. The 2nd floor features a large bonus room with sitting area, a full bath & closet. This well laid floor plan can accommodate the space needed for a big family all in the space of one floor.

### ...Read More Online



### FIRST FLOOR (H)





# **SECOND FLOOR (H)**





## **PLAN GALLERY**