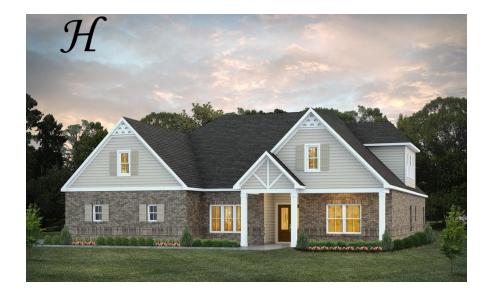

# **Bainbridge II**

**Home Plan** 

Starting at \$481,999

**SQ FT**: 3,489

**Beds:** 5 **Baths:** 4.0

Garage: 2 Standard

Elevation H

Elevation J

#### **ABOUT THIS PLAN**

The "Bainbridge II" Plan is perfect for those who prefer elegance and space. This 5 bedroom, 4 bathroom plan features a sweeping great room and kitchen area that is perfect for cooking while also entertaining. A separate dining room is located at the front of the house connecting to the elegant foyer entry flowing into the open kitchen and great room. The kitchen features an attractive granite island that has plenty of seating space perfect for serving food while also entertaining guest in the great room. The grand primary suite provides a large private space along with a connecting bathroom complete with double vanity, separate shower, soaking tub and abundant storage space in the large walk in closet and linen closet. Three more bedrooms complete this floor plan, all with plentiful closet space along with two full bathrooms. The 2nd floor features a large bonus room with sitting area, a full bath & closet. This well laid floor plan can accommodate the space needed for a big family all in the space of one floor.

### FIRST FLOOR (H)