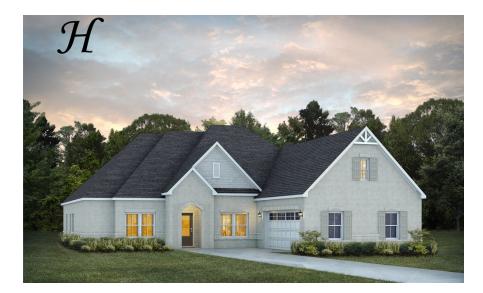

Alexandria Home Plan

Starting at \$427,199

SQ FT: 2,705 Beds: 4 Baths: 3.0 Garage: 2 Standard

Elevation H

Elevation J

# **ELEVATION H**