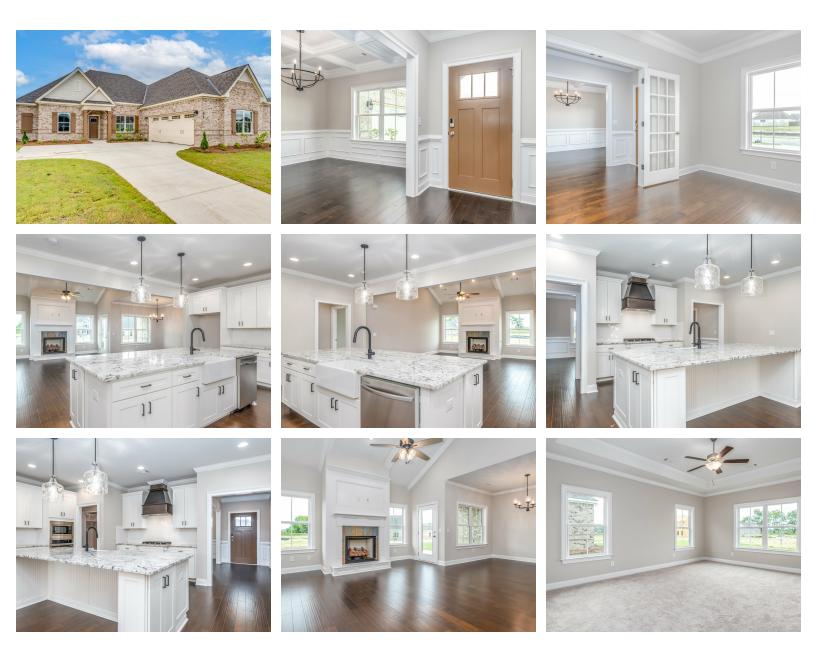

## ABOUT THIS PLAN

The "Alexandria" is sure to provide a delightful living experience with its one story design and easy access and flow from room to room. This Ranch-style home is sure to please! The appealing entry foyer is sophisticated yet open and joins the formal dining room and offers an additional room useful as a study or living room. The open vaulted family room and kitchen with large center granite island is made for entertaining. The unique primary suite offers a large bedroom area, functional primary bath with split granite vanities, garden/soaking tub and tiled shower with glass door and his and hers walk in closets. The additional 3 bedrooms provide plenty of closet space and two additional bathrooms. This highly desirable plan is perfect for multiple lifestyles.

## PLAN GALLERY