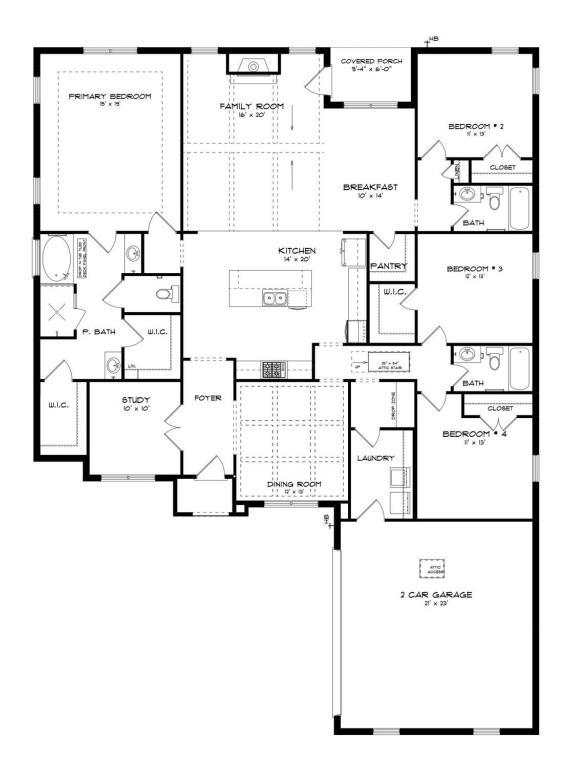

## ABOUT THIS PLAN

The "Alexandria" is sure to provide a delightful living experience with its one story design and easy access and flow from room to room. This Ranch-style home is sure to please! The appealing entry foyer is sophisticated yet open and joins the formal dining room and offers an additional room useful as a study or living room. The open vaulted family room and kitchen with large center granite island is made for entertaining. The unique primary suite offers a large bedroom area, functional primary bath with split granite vanities, garden/soaking tub and tiled shower with glass door and his and hers walk in closets. The additional 3 bedrooms provide plenty of closet space and two additional bathrooms. This highly desirable plan is perfect for multiple lifestyles.

## PLAN GALLERY

## **PLAN GALLERY**