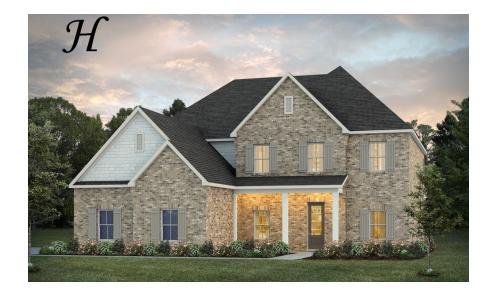

### Winchester

**Home Plan** 

Starting at \$532,499

**SQ FT:** 4,088

**Beds**: 7 **Baths**: 5.0

Garage: 2 Standard

Elevation H

Elevation J

### **ABOUT THIS PLAN**

Welcome to the Winchester – a spacious home design ideal for gathering with family and friends. With 7 bedrooms and 5 bathrooms, including a primary suite and additional bedroom on the main level, there's more than enough space for everyone. The open-concept kitchen flows seamlessly into the great room and breakfast nook, and a separate dining room adds elegance for formal gatherings. Enjoy the convenience of a 2-car garage and laundry room on the main level. Step outside to relax on the covered front porch with neighbors or unwind on the covered back patio. Upstairs, you'll find a spacious loft area and 5 additional bedrooms with ample closet space. A set of secondary bedrooms share a convenient dual-entry en-suite bathroom. This home offers the perfect blend of comfort and functionality for modern living.