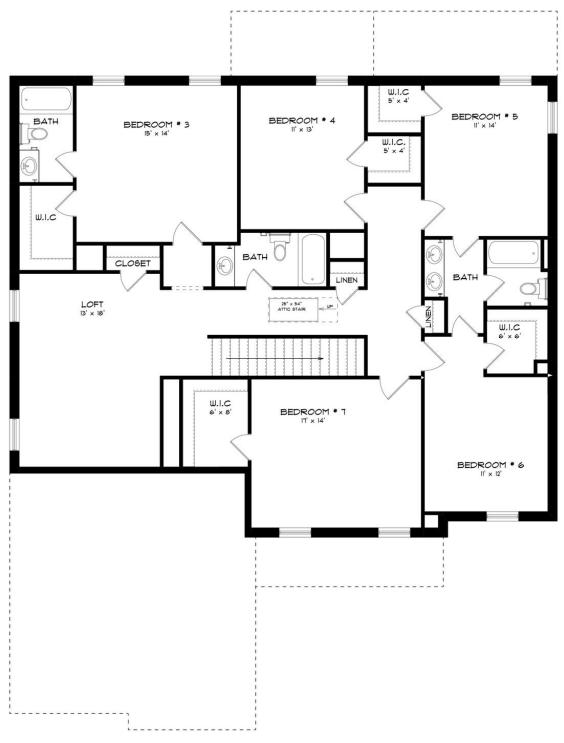

### **ABOUT THIS PLAN**

Welcome to the Winchester – a spacious home design ideal for gathering with family and friends. With 7 bedrooms and 5 bathrooms, including a primary suite and additional bedroom on the main level, there's more than enough space for everyone. The open-concept kitchen flows seamlessly into the great room and breakfast nook, and a separate dining room adds elegance for formal gatherings. Enjoy the convenience of a 2-car garage and laundry room on the main level. Step outside to relax on the covered front porch with neighbors or unwind on the covered back patio. Upstairs, you'll find a spacious loft area and 5 additional bedrooms with ample closet space. A set of secondary bedrooms share a convenient dual-entry en-suite bathroom. This home offers the perfect blend of comfort and functionality for modern living.

# **SECOND FLOOR (H)**