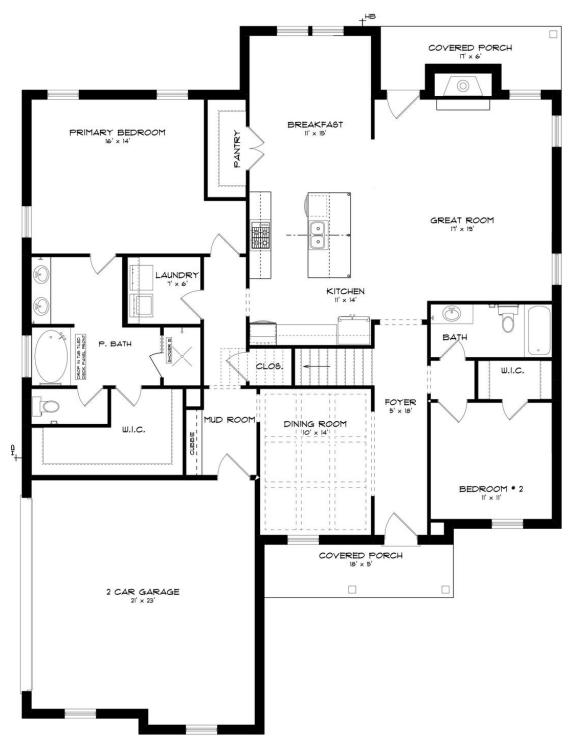

## FIRST FLOOR (H)

### **ABOUT THIS PLAN**

Welcome to the Winchester – a spacious home design ideal for gathering with family and friends. With 7 bedrooms and 5 bathrooms, including a primary suite and additional bedroom on the main level, there's more than enough space for everyone. The open-concept kitchen flows seamlessly into the great room and breakfast nook, and a separate dining room adds elegance for formal gatherings. Enjoy the convenience of a 2-car garage and laundry room on the main level. Step outside to relax on the covered front porch with neighbors or unwind on the covered back patio. Upstairs, you'll find a spacious loft area and 5 additional bedrooms with ample closet space. A set of secondary bedrooms share a convenient dual-entry en-suite bathroom. This home offers the perfect blend of comfort and functionality for modern living.