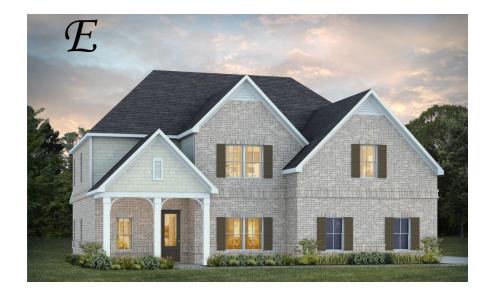

### Walden

**Home Plan** 

Starting at \$508,199

**SQ FT**: 3,721

**Beds**: 5 **Baths**: 3.5

Garage: 2 Standard

Elevation E

Flevation F

### **ABOUT THIS PLAN**

Methodical design, the "Walden" plan is unique in every way and offers different concepts than most other plans. Entertain in style where the elbow room is endless with an open feeling and limitless ranges. Dreamy primary suite makes arranging furniture a snap with massive wall space and soaring ceilings. The primary closet is larger than any bedroom in other plans and will take care of storing all necessities. Splendid kitchen is almost mesmerizing at first glance with its state of the art layout featuring custom angled granite island and stylish plumbing and lighting packages. Position the high capacity washer/dryer, as well as all cleaning gadgets in the oversized laundry room that allows a growing family another option for easy living. Loft area off the open hallway on the second floor fulfills the needs of a large family while allowing a place for the kids to hang out or provides a media/craft/home schooling room. Four spaciously appealing bedrooms also situated on this floor complete the unbelievable design that is aimed at accommodating all needs in a family dwelling.