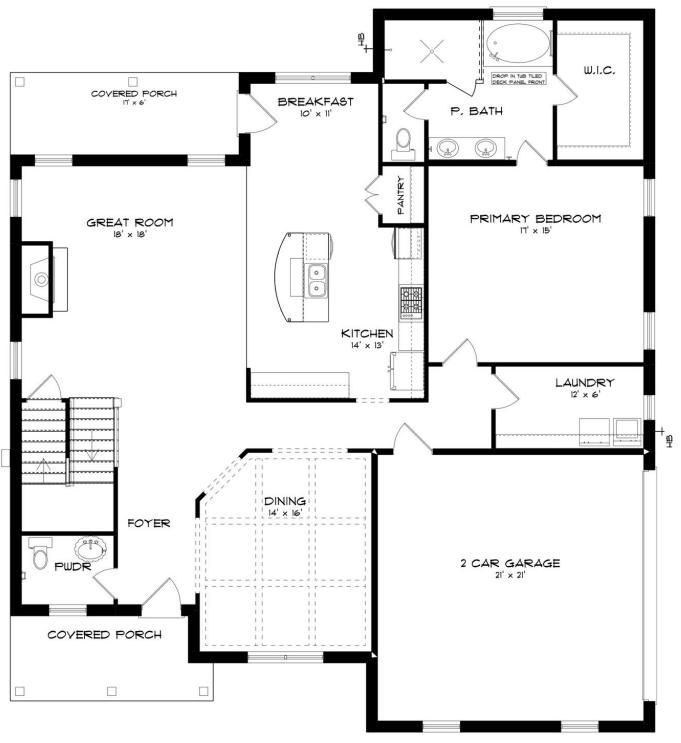

## FIRST FLOOR (E)

### **ABOUT THIS PLAN**

Methodical design, the "Walden" plan is unique in every way and offers different concepts than most other plans. Entertain in style where the elbow room is endless with an open feeling and limitless ranges. Dreamy primary suite makes arranging furniture a snap with massive wall space and soaring ceilings. The primary closet is larger than any bedroom in other plans and will take care of storing all necessities. Splendid kitchen is almost mesmerizing at first glance with its state of the art layout featuring custom angled granite island and stylish plumbing and lighting packages. Position the high capacity washer/dryer, as well as all cleaning gadgets in the oversized laundry room that allows a growing family another option for easy living. Loft area off the open hallway on the second floor fulfills the needs of a large family while allowing a place for the kids to hang out or provides a media/craft/home schooling room. Four spaciously appealing bedrooms also situated on this floor complete the unbelievable design that is aimed at accommodating all needs in a family dwelling.