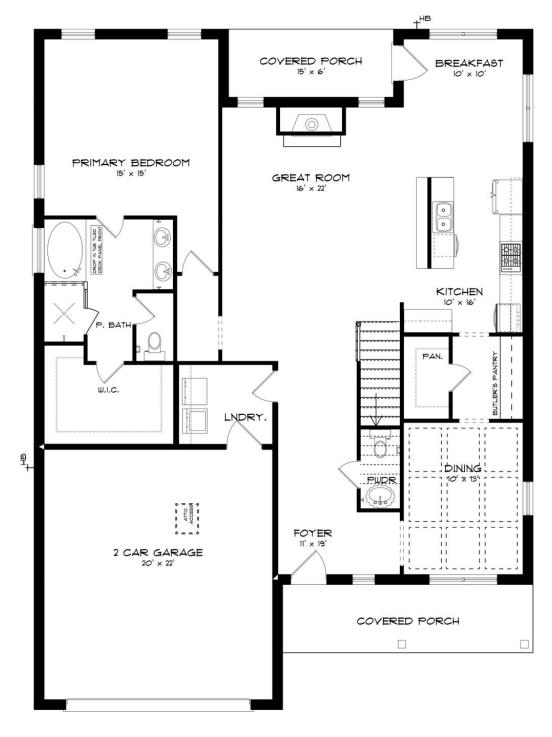

### **Sutherland**

**Home Plan** 

Starting at \$476,099

**SQ FT**: 3,172

**Beds**: 4 **Baths**: 3.5

Garage: 2 Standard



**ELEVATION E** 



Elevation F

### **ABOUT THIS PLAN**

Unveil modern charm in the Sutherland floorplan, ideal for entertaining. Step into a spacious great room with a cozy fireplace, seamlessly connected to an open kitchen featuring granite countertops across the large island. The dining room, accessible through a large butler's pantry, sets the stage for elegant gatherings. Retreat to a private primary suite on the first floor, while upstairs offers a bright loft area and three large bedrooms. Embrace outdoor living with a covered front porch and back patio, completing this inviting abode.

#### ...Read More Online



## FIRST FLOOR (E)





# **SECOND FLOOR (E)**





## **PLAN GALLERY**