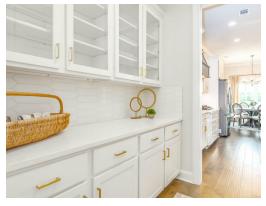

### **ABOUT THIS PLAN**

Unveil modern charm in the Sutherland floorplan, ideal for entertaining. Step into a spacious great room with a cozy fireplace, seamlessly connected to an open kitchen featuring granite countertops across the large island. The dining room, accessible through a large butler's pantry, sets the stage for elegant gatherings. Retreat to a private primary suite on the first floor, while upstairs offers a bright loft area and three large bedrooms. Embrace outdoor living with a covered front porch and back patio, completing this inviting abode.

## **PLAN GALLERY**