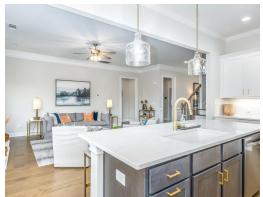

### **ABOUT THIS PLAN**

Unveil modern charm in the Sutherland floorplan, ideal for entertaining. Step into a spacious great room with a cozy fireplace, seamlessly connected to an open kitchen featuring granite countertops across the large island. The dining room, accessible through a large butler's pantry, sets the stage for elegant gatherings. Retreat to a private primary suite on the first floor, while upstairs offers a bright loft area and three large bedrooms. Embrace outdoor living with a covered front porch and back patio, completing this inviting abode.

## **PLAN GALLERY**