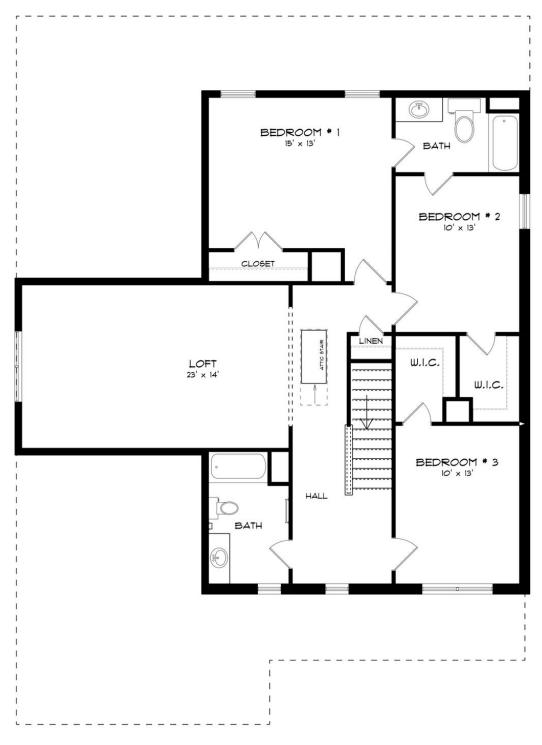

*Sutherland**

**Home Plan** 

Starting at \$476,099

**SQ FT**: 3,172

**Beds**: 4 **Baths**: 3.5

Garage: 2 Standard



**ELEVATION E** 



Elevation F

### **ABOUT THIS PLAN**

Unveil modern charm in the Sutherland floorplan, ideal for entertaining. Step into a spacious great room with a cozy fireplace, seamlessly connected to an open kitchen featuring granite countertops across the large island. The dining room, accessible through a large butler's pantry, sets the stage for elegant gatherings. Retreat to a private primary suite on the first floor, while upstairs offers a bright loft area and three large bedrooms. Embrace outdoor living with a covered front porch and back patio, completing this inviting abode.

#### ...Read More Online



## FIRST FLOOR (E)





# **SECOND FLOOR (E)**





## **PLAN GALLERY**