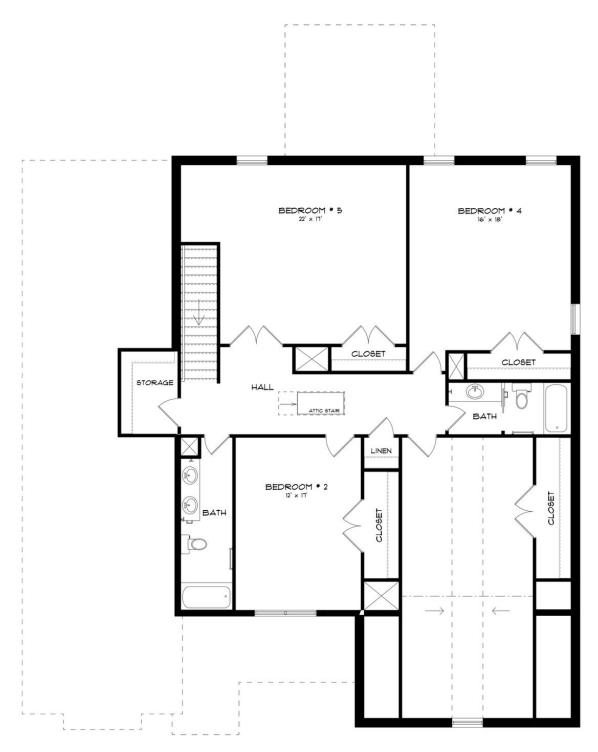

ing the downstairs space, you'll find a gourmet kitchen complete with a butler's pantry and an oversized pantry, along with the perfect granite island for hosting family and friends. The laundry room is not just practical but also spacious enough for a freezer or any cleaning apparatus you might need. The grand primary suite is a sanctuary unto itself, leaving no detail overlooked. It features a cozy sitting area, a massive closet, and a luxurious primary bath with double granite vanities, a separate full tile shower with a heavy glass door, and a soaking tub. Upstairs, there's room for everyone, with three generously sized bedrooms and a bonus/media room that offers versatile living options. And when it comes to

#### ...Read More Online



## FIRST FLOOR (J)





# **SECOND FLOOR (J)**





## **PLAN GALLERY**