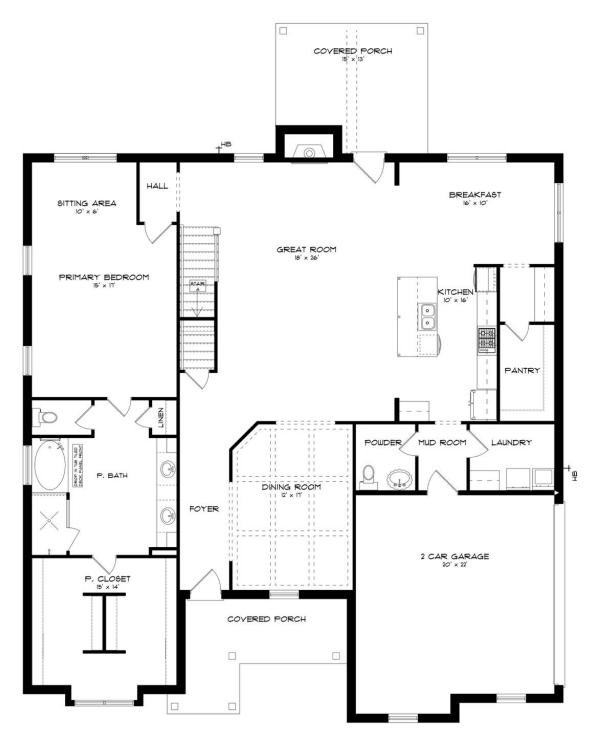

## FIRST FLOOR (J)

#### **ABOUT THIS PLAN**

Experience the "Summerville" floorplan – a harmonious blend of space, elegance, and comfort that exudes oldworld charm while boasting high-end amenities. Step stunning foyer that is open to the dining area with a coffered ceiling, and into the great room. As you explore further, you'll be captivated by the impressive staircase at the rear of the home. With ten-foot ceilings enhancing the downstairs space, you'll find a gourmet kitchen complete with a butler's pantry and an oversized pantry, along with the perfect granite island for hosting family and friends. The laundry room is not just practical but also spacious enough for a freezer or any cleaning apparatus you might need. The grand primary suite is a sanctuary unto itself, leaving no detail overlooked. It features a cozy sitting area, a massive closet, and a luxurious primary bath with double granite vanities, a separate full tile shower with a heavy glass door, and a soaking tub. Upstairs, there's room for everyone, with three generously sized bedrooms and a bonus/media room that offers versatile living options. And when it comes to