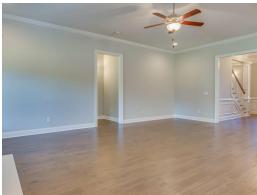

nity for plenty of storage space and a toilet room closed along with a walk in shower, large soaking tub and linen closet. The airy great room with gleaming hardwoods in the heart of the home is open to the large kitchen complete with a gorgeous granite island that is large enough for seating several people; perfect for entertaining and cooking at the same time. Plenty of cabinets and counter space line the back wall along with the wall oven and cook top. An enormous pantry completes this stunning kitchen that can accommodate many people. Off of the kitchen is a connecting flex room that can be used as a formal dining area or office space. On the other side of the kitchen a

#### ...Read More Online



## FIRST FLOOR (H)





# **SECOND FLOOR (H)**





# **PLAN GALLERY**