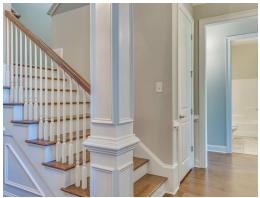

ouble vanity for plenty of storage space and a toilet room closed along with a walk in shower, large soaking tub and linen closet. The airy great room with gleaming hardwoods in the heart of the home is open to the large kitchen complete with a gorgeous granite island that is large enough for seating several people; perfect for entertaining and cooking at the same time. Plenty of cabinets and counter space line the back wall along with the wall oven and cook top. An enormous pantry completes this stunning kitchen that can accommodate many people. Off of the kitchen is a connecting flex room that can be used as a formal dining area or office space. On the other side of the kitchen a

#### ...Read More Online



## FIRST FLOOR (H)





# **SECOND FLOOR (H)**





# **PLAN GALLERY**