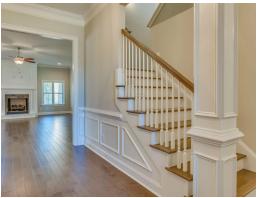

double vanity for plenty of storage space and a toilet room closed along with a walk in shower, large soaking tub and linen closet. The airy great room with gleaming hardwoods in the heart of the home is open to the large kitchen complete with a gorgeous granite island that is large enough for seating several people; perfect for entertaining and cooking at the same time. Plenty of cabinets and counter space line the back wall along with the wall oven and cook top. An enormous pantry completes this stunning kitchen that can accommodate many people. Off of the kitchen is a connecting flex room that can be used as a formal dining area or office space. On the other side of the kitchen a

#### ...Read More Online



## FIRST FLOOR (H)





# **SECOND FLOOR (H)**





# **PLAN GALLERY**