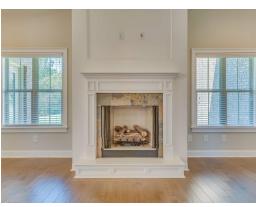

e vanity for plenty of storage space and a toilet room closed along with a walk in shower, large soaking tub and linen closet. The airy great room with gleaming hardwoods in the heart of the home is open to the large kitchen complete with a gorgeous granite island that is large enough for seating several people; perfect for entertaining and cooking at the same time. Plenty of cabinets and counter space line the back wall along with the wall oven and cook top. An enormous pantry completes this stunning kitchen that can accommodate many people. Off of the kitchen is a connecting flex room that can be used as a formal dining area or office space. On the other side of the kitchen a

#### ...Read More Online



## FIRST FLOOR (H)





# **SECOND FLOOR (H)**





# **PLAN GALLERY**