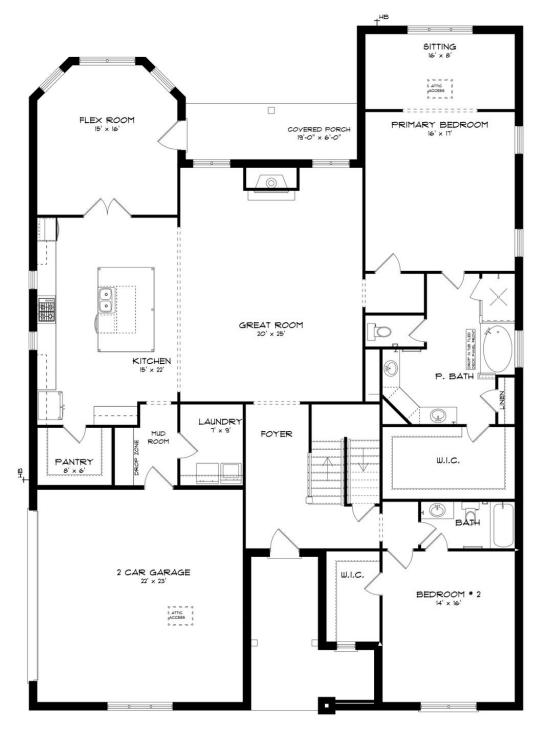

## **ABOUT THIS PLAN**

The Stallworth floorplan has massive amounts of space inside its five bedrooms, four full bathrooms and bonus room. It features two bedrooms downstairs, one the huge primary suite and another large bedroom both with walk in closets and connecting bathrooms. The primary suite includes a well-lit sitting area in addition to the bedroom area perfect for a quiet reading area. The primary bath boasts a corner double vanity for plenty of storage space and a toilet room closed along with a walk in shower, large soaking tub and linen closet. The airy great room with gleaming hardwoods in the heart of the home is open to the large kitchen complete with a gorgeous granite island that is large enough for seating several people; perfect for entertaining and cooking at the same time. Plenty of cabinets and counter space line the back wall along with the wall oven and cook top. An enormous pantry completes this stunning kitchen that can accommodate many people. Off of the kitchen is a connecting flex room that can be used as a formal dining area or office space. On the other side of the kitchen a

## FIRST FLOOR (H)