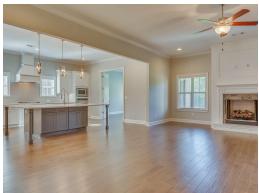

## **ABOUT THIS PLAN**

The Stallworth floorplan has massive amounts of space inside its five bedrooms, four full bathrooms and bonus room. It features two bedrooms downstairs, one the huge primary suite and another large bedroom both with walk in closets and connecting bathrooms. The primary suite includes a well-lit sitting area in addition to the bedroom area perfect for a quiet reading area. The primary bath boasts a corner double vanity for plenty of storage space and a toilet room closed along with a walk in shower, large soaking tub and linen closet. The airy great room with gleaming hardwoods in the heart of the home is open to the large kitchen complete with a gorgeous granite island that is large enough for seating several people; perfect for entertaining and cooking at the same time. Plenty of cabinets and counter space line the back wall along with the wall oven and cook top. An enormous pantry completes this stunning kitchen that can accommodate many people. Off of the kitchen is a connecting flex room that can be used as a formal dining area or office space. On the other side of the kitchen a

# **PLAN GALLERY**