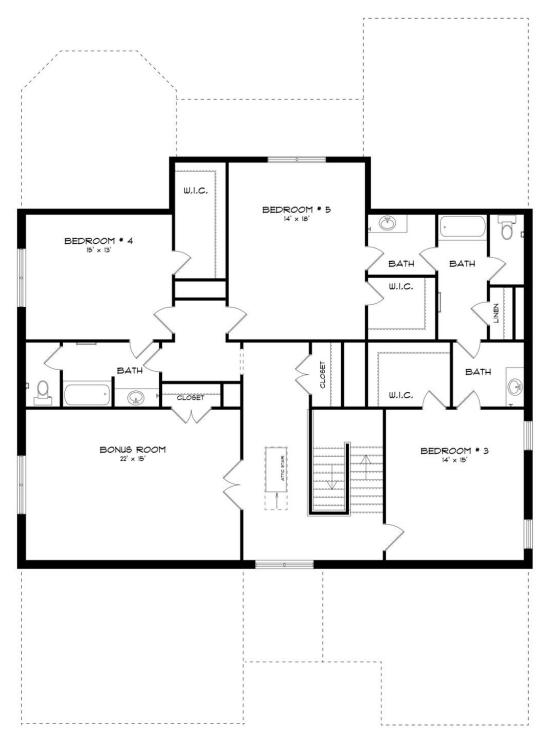

e primary bath boasts a corner double vanity for plenty of storage space and a toilet room closed along with a walk in shower, large soaking tub and linen closet. The airy great room with gleaming hardwoods in the heart of the home is open to the large kitchen complete with a gorgeous granite island that is large enough for seating several people; perfect for entertaining and cooking at the same time. Plenty of cabinets and counter space line the back wall along with the wall oven and cook top. An enormous pantry completes this stunning kitchen that can accommodate many people. Off of the kitchen is a connecting flex room that can be used as a formal dining area or office space. On the other side of the kitchen a

#### ...Read More Online



## FIRST FLOOR (H)





# **SECOND FLOOR (H)**





# **PLAN GALLERY**