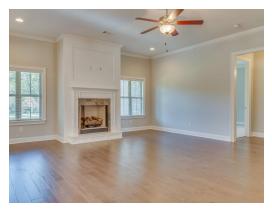

## **ABOUT THIS PLAN**

The Stallworth floorplan has massive amounts of space inside its five bedrooms, four full bathrooms and bonus room. It features two bedrooms downstairs, one the huge primary suite and another large bedroom both with walk in closets and connecting bathrooms. The primary suite includes a well-lit sitting area in addition to the bedroom area perfect for a quiet reading area. The primary bath boasts a corner double vanity for plenty of storage space and a toilet room closed along with a walk in shower, large soaking tub and linen closet. The airy great room with gleaming hardwoods in the heart of the home is open to the large kitchen complete with a gorgeous granite island that is large enough for seating several people; perfect for entertaining and cooking at the same time. Plenty of cabinets and counter space line the back wall along with the wall oven and cook top. An enormous pantry completes this stunning kitchen that can accommodate many people. Off of the kitchen is a connecting flex room that can be used as a formal dining area or office space. On the other side of the kitchen a