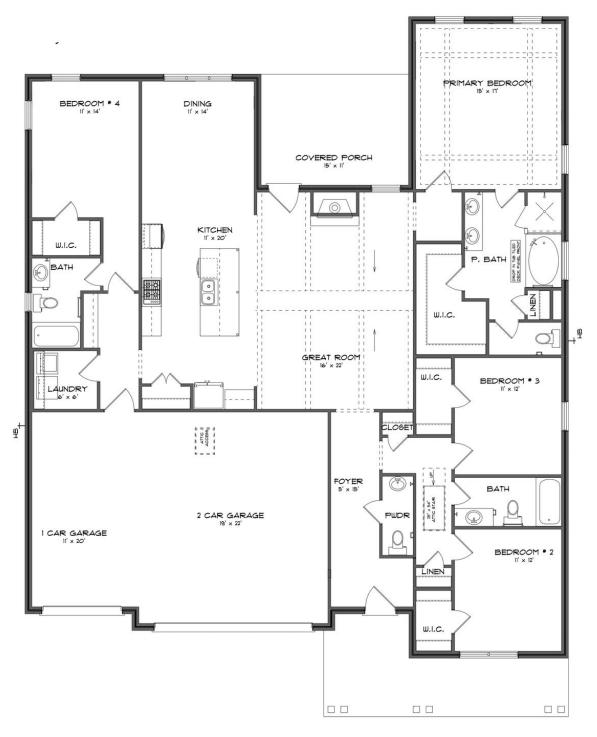

#### **ABOUT THIS PLAN**

"Shackleford" is fabulously designed with 4 bedrooms and 3.5 baths created for comfortable, spacious living. The focus of the design is the great room with vaulted ceilings and a fireplace, the central hub of the home. Tucked in the back, the large primary bedroom is an assured peaceful retreat. Three additional bedrooms complete this floor plan, all with copious closet space with two full bathrooms. The rear covered patio provides ample shade and a peaceful setting. The heart of the kitchen, the granite island, provides a fantastic space for entertainment and cookery. The kitchen opens to the dining, creating a flawless space for hosting. This well laid floor plan can accommodate the space needed for a multi-generational housing because of the in-suite sleeping area for parents or children moving back home. The plan is rounded out with ample storage and a 3-car garage.