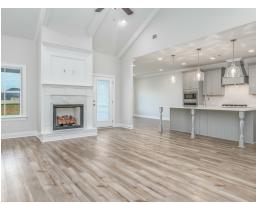

#### **ABOUT THIS PLAN**

"Shackleford" is fabulously designed with 4 bedrooms and 3.5 baths created for comfortable, spacious living. The focus of the design is the great room with vaulted ceilings and a fireplace, the central hub of the home. Tucked in the back, the large primary bedroom is an assured peaceful retreat. Three additional bedrooms complete this floor plan, all with copious closet space with two full bathrooms. The rear covered patio provides ample shade and a peaceful setting. The heart of the kitchen, the granite island, provides a fantastic space for entertainment and cookery. The kitchen opens to the dining, creating a flawless space for hosting. This well laid floor plan can accommodate the space needed for a multi-generational housing because of the in-suite sleeping area for parents or children moving back home. The plan is rounded out with ample storage and a 3-car garage.

## **PLAN GALLERY**

Prices, plans, dimensions, features, specifications, materials, and availability of homes or communities are subject to change without notice or obligation. Illustrations are artists depictions only and may differ from completed improvements. All prices subject to change without notice. Please contact your sales associate before writing an offer.

# **PLAN GALLERY**