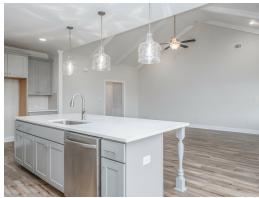

#### **ABOUT THIS PLAN**

"Shackleford" is fabulously designed with 4 bedrooms and 3.5 baths created for comfortable, spacious living. The focus of the design is the great room with vaulted ceilings and a fireplace, the central hub of the home. Tucked in the back, the large primary bedroom is an assured peaceful retreat. Three additional bedrooms complete this floor plan, all with copious closet space with two full bathrooms. The rear covered patio provides ample shade and a peaceful setting. The heart of the kitchen, the granite island, provides a fantastic space for entertainment and cookery. The kitchen opens to the dining, creating a flawless space for hosting. This well laid floor plan can accommodate the space needed for a multi-generational housing because of the in-suite sleeping area for parents or children moving back home. The plan is rounded out with ample storage and a 3-car garage.

# **PLAN GALLERY**