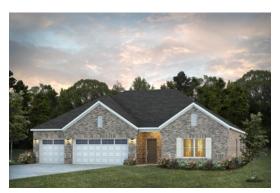

### **Shackleford**

**Home Plan** 

Starting at \$425,599

**SQ FT**: 2.402

**Beds**: 4 **Baths**: 3.5

Garage: 3 Standard

**ELEVATION E** 

**ELEVATION F** 

#### **ABOUT THIS PLAN**

"Shackleford" is fabulously designed with 4 bedrooms and 3.5 baths created for comfortable, spacious living. The focus of the design is the great room with vaulted ceilings and a fireplace, the central hub of the home. Tucked in the back, the large primary bedroom is an assured peaceful retreat. Three additional bedrooms complete this floor plan, all with copious closet space with two full bathrooms. The rear covered patio provides ample shade and a peaceful setting. The heart of the kitchen, the granite island, provides a fantastic space for entertainment and cookery. The kitchen opens to the dining, creating a flawless space for hosting. This well laid floor plan can accommodate the space needed for a multi-generational housing because of the in-suite sleeping area for parents or children moving back home. The plan is rounded out with ample storage and a 3-car garage.