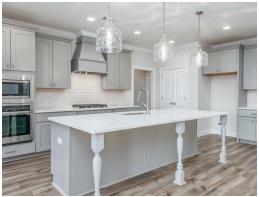

#### **ABOUT THIS PLAN**

"Shackleford" is fabulously designed with 4 bedrooms and 3.5 baths created for comfortable, spacious living. The focus of the design is the great room with vaulted ceilings and a fireplace, the central hub of the home. Tucked in the back, the large primary bedroom is an assured peaceful retreat. Three additional bedrooms complete this floor plan, all with copious closet space with two full bathrooms. The rear covered patio provides ample shade and a peaceful setting. The heart of the kitchen, the granite island, provides a fantastic space for entertainment and cookery. The kitchen opens to the dining, creating a flawless space for hosting. This well laid floor plan can accommodate the space needed for a multi-generational housing because of the in-suite sleeping area for parents or children moving back home. The plan is rounded out with ample storage and a 3-car garage.

## **PLAN GALLERY**

Prices, plans, dimensions, features, specifications, materials, and availability of homes or communities are subject to change without notice or obligation. Illustrations are artists depictions only and may differ from completed improvements. All prices subject to change without notice. Please contact your sales associate before writing an offer.

# **PLAN GALLERY**