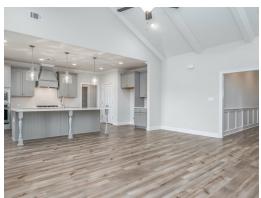

#### **ABOUT THIS PLAN**

"Shackleford" is fabulously designed with 4 bedrooms and 3.5 baths created for comfortable, spacious living. The focus of the design is the great room with vaulted ceilings and a fireplace, the central hub of the home. Tucked in the back, the large primary bedroom is an assured peaceful retreat. Three additional bedrooms complete this floor plan, all with copious closet space with two full bathrooms. The rear covered patio provides ample shade and a peaceful setting. The heart of the kitchen, the granite island, provides a fantastic space for entertainment and cookery. The kitchen opens to the dining, creating a flawless space for hosting. This well laid floor plan can accommodate the space needed for a multi-generational housing because of the in-suite sleeping area for parents or children moving back home. The plan is rounded out with ample storage and a 3-car garage.

## **PLAN GALLERY**

Prices, plans, dimensions, features, specifications, materials, and availability of homes or communities are subject to change without notice or obligation. Illustrations are artists depictions only and may differ from completed improvements. All prices subject to change without notice. Please contact your sales associate before writing an offer.

# **PLAN GALLERY**