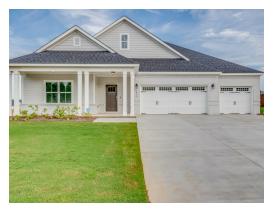

### **Shackleford**

**Home Plan** 

Starting at \$425,599

**SQ FT**: 2.402

**Beds**: 4 **Baths**: 3.5

Garage: 3 Standard

**ELEVATION E** 

**ELEVATION F** 

#### **ABOUT THIS PLAN**

"Shackleford" is fabulously designed with 4 bedrooms and 3.5 baths created for comfortable, spacious living. The focus of the design is the great room with vaulted ceilings and a fireplace, the central hub of the home. Tucked in the back, the large primary bedroom is an assured peaceful retreat. Three additional bedrooms complete this floor plan, all with copious closet space with two full bathrooms. The rear covered patio provides ample shade and a peaceful setting. The heart of the kitchen, the granite island, provides a fantastic space for entertainment and cookery. The kitchen opens to the dining, creating a flawless space for hosting. This well laid floor plan can accommodate the space needed for a multi-generational housing because of the in-suite sleeping area for parents or children moving back home. The plan is rounded out with ample storage and a 3-car garage.