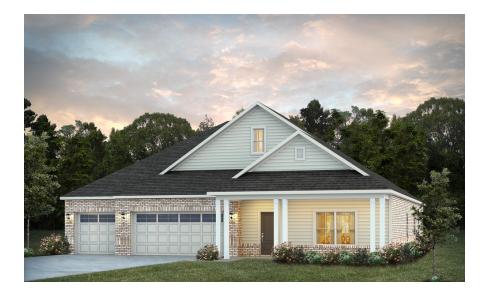

### **Shackleford**

**Home Plan** 

Starting at \$425,599

**SQ FT**: 2.402

**Beds**: 4 **Baths**: 3.5

Garage: 3 Standard

**ELEVATION E** 

**ELEVATION F** 

#### **ABOUT THIS PLAN**

"Shackleford" is fabulously designed with 4 bedrooms and 3.5 baths created for comfortable, spacious living. The focus of the design is the great room with vaulted ceilings and a fireplace, the central hub of the home. Tucked in the back, the large primary bedroom is an assured peaceful retreat. Three additional bedrooms complete this floor plan, all with copious closet space with two full bathrooms. The rear covered patio provides ample shade and a peaceful setting. The heart of the kitchen, the granite island, provides a fantastic space for entertainment and cookery. The kitchen opens to the dining, creating a flawless space for hosting. This well laid floor plan can accommodate the space needed for a multi-generational housing because of the in-suite sleeping area for parents or children moving back home. The plan is rounded out with ample storage and a 3-car garage.