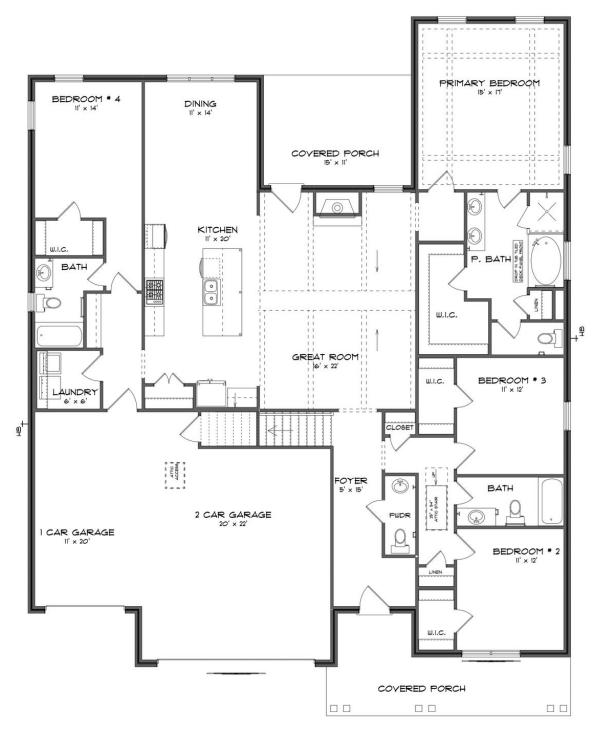

## FIRST FLOOR (F)

Prices, plans, dimensions, features, specifications, materials, and availability of homes or communities are subject to change without notice or obligation. Illustrations are artists depictions only and may differ from completed improvements. All prices subject to change without notice. Please contact your sales associate before writing an offer.

#### **ABOUT THIS PLAN**

"Shackleford II" is fabulously designed with 4 bedrooms and 4.5 baths created for comfortable, spacious living. The focus of the design is the great room with vaulted ceilings and a fireplace, the central hub of the home. Tucked in the back, the large primary bedroom is an assured peaceful retreat. Three additional bedrooms complete this floor plan, all with copious closet space with two full bathrooms. The rear covered patio provides ample shade and a peaceful setting. The heart of the kitchen, the granite island, provides a fantastic space for entertainment and cookery. The kitchen opens to the dining, creating a flawless space for hosting. This well laid floor plan can accommodate the space needed for a multi-generational housing because of the in-suite sleeping area for parents or children moving back home. The plan is rounded out with ample storage and a 3-car garage. The 2nd floor is home to a large bonus room featuring a full bath and walk-in-closet.