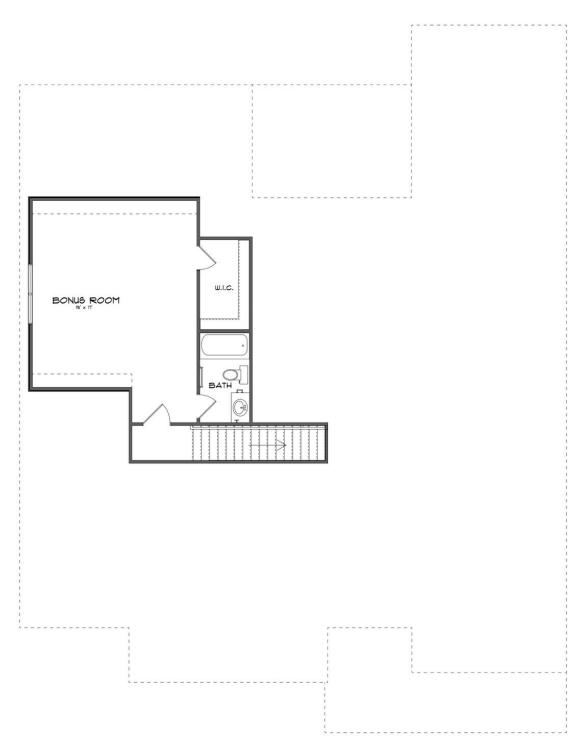

## **SECOND FLOOR (F)**

Prices, plans, dimensions, features, specifications, materials, and availability of homes or communities are subject to change without notice or obligation. Illustrations are artists depictions only and may differ from completed improvements. All prices subject to change without notice. Please contact your sales associate before writing an offer.

#### **ABOUT THIS PLAN**

"Shackleford II" is fabulously designed with 4 bedrooms and 4.5 baths created for comfortable, spacious living. The focus of the design is the great room with vaulted ceilings and a fireplace, the central hub of the home. Tucked in the back, the large primary bedroom is an assured peaceful retreat. Three additional bedrooms complete this floor plan, all with copious closet space with two full bathrooms. The rear covered patio provides ample shade and a peaceful setting. The heart of the kitchen, the granite island, provides a fantastic space for entertainment and cookery. The kitchen opens to the dining, creating a flawless space for hosting. This well laid floor plan can accommodate the space needed for a multi-generational housing because of the in-suite sleeping area for parents or children moving back home. The plan is rounded out with ample storage and a 3-car garage. The 2nd floor is home to a large bonus room featuring a full bath and walk-in-closet.