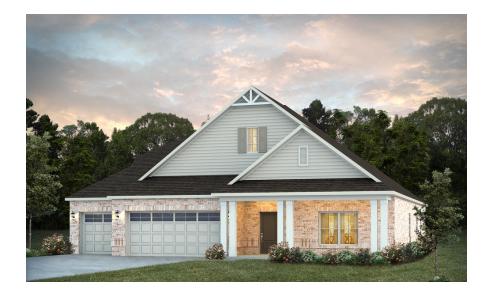

### Shackleford II

Home Plan

Starting at \$461,899

**SQ FT:** 2,909

**Beds:** 4 **Baths:** 4.5

Garage: 3 Standard

**ELEVATION E** 

**ELEVATION F** 

#### **ABOUT THIS PLAN**

"Shackleford II" is fabulously designed with 4 bedrooms and 4.5 baths created for comfortable, spacious living. The focus of the design is the great room with vaulted ceilings and a fireplace, the central hub of the home. Tucked in the back, the large primary bedroom is an assured peaceful retreat. Three additional bedrooms complete this floor plan, all with copious closet space with two full bathrooms. The rear covered patio provides ample shade and a peaceful setting. The heart of the kitchen, the granite island, provides a fantastic space for entertainment and cookery. The kitchen opens to the dining, creating a flawless space for hosting. This well laid floor plan can accommodate the space needed for a multi-generational housing because of the in-suite sleeping area for parents or children moving back home. The plan is rounded out with ample storage and a 3-car garage. The 2nd floor is home to a large bonus room featuring a full bath and walk-in-closet.