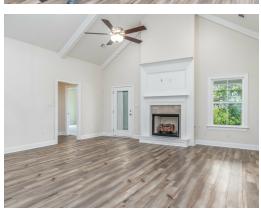

The extraordinary great room with vaulted ceilings and a captivating fireplace sets a refined and welcoming ambiance. Step out to the rear covered patio, a peaceful retreat offering ample shade for outdoor relaxation. Tailor-made for multi-generational families, this 4-bedroom and 3-bath layout ensures individual space and togetherness. The primary suite, strategically located at the rear, features a detailed ceiling, serene soaking tub, separate shower, two elegant vanities, and a generous walk-in closet.