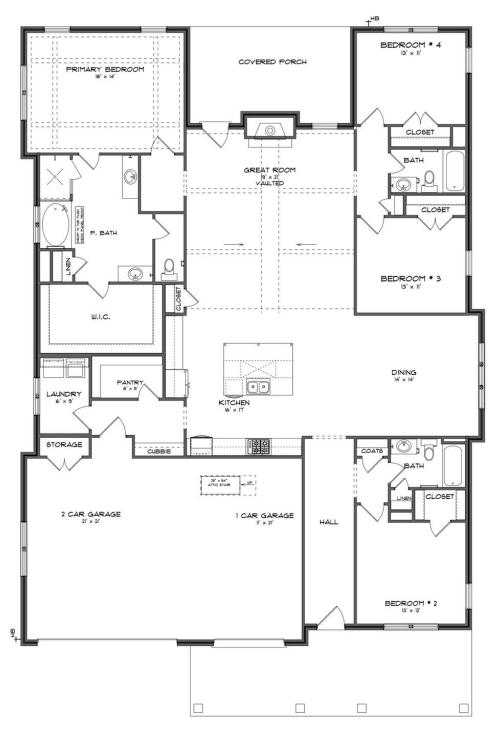

The extraordinary great room with vaulted ceilings and a captivating fireplace sets a refined and welcoming ambiance. Step out to the rear covered patio, a peaceful retreat offering ample shade for outdoor relaxation. Tailor-made for multi-generational families, this 4-bedroom and 3-bath layout ensures individual space and togetherness. The primary suite, strategically located at the rear, features a detailed ceiling, serene soaking tub, separate shower, two elegant vanities, and a generous walk-in closet.

Completing this masterpiece is a 3-car garage with ample storage and hobby space. Elevate your living experience with a home designed to embrace family dynamics and create cherished moments. Welcome to your