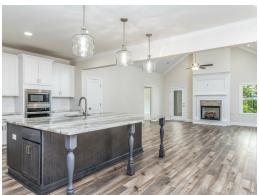

#### **ABOUT THIS PLAN**

Welcome to the "Portsmouth" plan - a true gem designed for harmonious living. The enchanting grand foyer entrance leads to a stunning kitchen with a large island and luxurious granite countertops, and it opens into the inviting dining space to create cherished memories.

The extraordinary great room with vaulted ceilings and a captivating fireplace sets a refined and welcoming ambiance. Step out to the rear covered patio, a peaceful retreat offering ample shade for outdoor relaxation. Tailor-made for multi-generational families, this 4-bedroom and 3-bath layout ensures individual space and togetherness. The primary suite, strategically located at the rear, features a detailed ceiling, serene soaking tub, separate shower, two elegant vanities, and a generous walk-in closet.

## **PLAN GALLERY**

Prices, plans, dimensions, features, specifications, materials, and availability of homes or communities are subject to change without notice or obligation. Illustrations are artists depictions only and may differ from completed improvements. All prices subject to change without notice. Please contact your sales associate before writing an offer.

# **PLAN GALLERY**