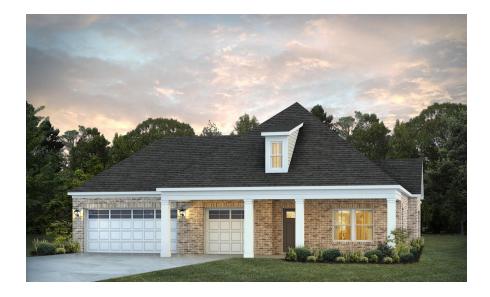

### **Portsmouth**

**Home Plan** 

Starting at \$466,399

**SQ FT**: 2,757

**Beds:** 4 **Baths:** 3.0

Garage: 3 Standard

**ELEVATION F** 

#### **ABOUT THIS PLAN**

Welcome to the "Portsmouth" plan - a true gem designed for harmonious living. The enchanting grand foyer entrance leads to a stunning kitchen with a large island and luxurious granite countertops, and it opens into the inviting dining space to create cherished memories.

The extraordinary great room with vaulted ceilings and a captivating fireplace sets a refined and welcoming ambiance. Step out to the rear covered patio, a peaceful retreat offering ample shade for outdoor relaxation. Tailor-made for multi-generational families, this 4-bedroom and 3-bath layout ensures individual space and togetherness. The primary suite, strategically located at the rear, features a detailed ceiling, serene soaking tub, separate shower, two elegant vanities, and a generous walk-in closet.

Completing this masterpiece is a 3-car garage with ample storage and hobby space. Elevate your living experience with a home designed to embrace family dynamics and create cherished moments. Welcome to your