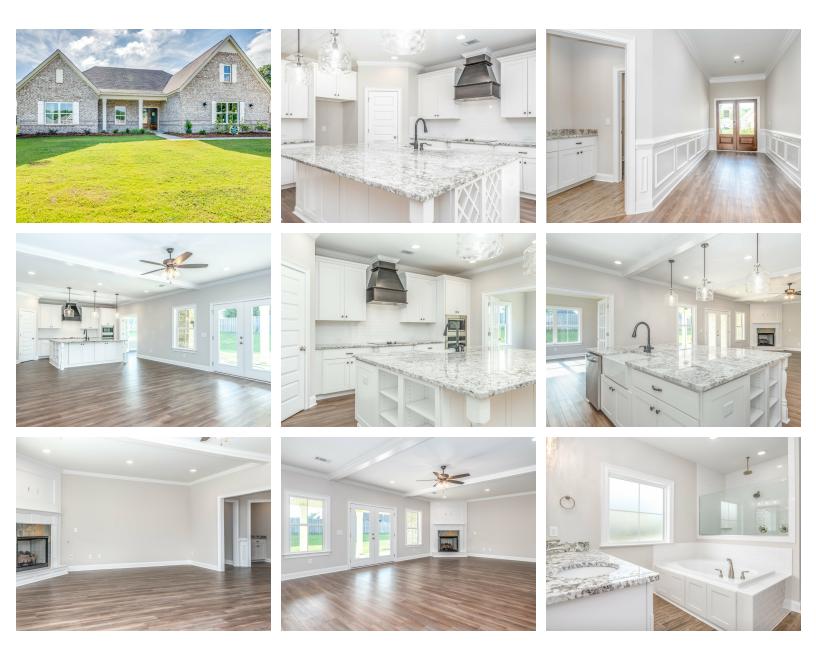

Morningside Home Plan

Starting at \$466,599

SQ FT: 2,960 Beds: 4 Baths: 3.0 Garage: 2 Standard

Elevation H

**ELEVATION J** 

### ABOUT THIS PLAN

The Morningside pairs expert space planning with a long list of desirables, and the result is a perfect plan for nearly any phase of life. The welcoming feel starts on the covered front porch and carries through the long foyer entryway that leads you into a vast great room. The corner fireplace will immediately catch your eye, but the sprawling hardwoods and wall of windows will secure your admiration for this space. Off to one side you'll find a large kitchen with a center island accompanied by a wine rack and open book case, great working triangle, and large pantry. You enter the flex room from the back of the kitchen that would serve perfectly as a dining room or study, depending on your family's needs. The primary suite occupies one side of the main level and has a lot to offer including an adjoining sitting room, flawless primary bath, and spacious walk in closet. The three additional bedrooms and two full bathrooms are found off of the main entryway and each have a large walk-in closet plus a linen closet in the hall. Hidden gems of this home are a mudroom adjacent to the laundry room, entered from the

## **PLAN GALLERY**

Prices, plans, dimensions, features, specifications, materials, and availability of homes or communities are subject to change without notice or obligation. Illustrations are artists depictions only and may differ from completed improvements. All prices subject to change without notice. Please contact your sales associate before writing an offer.

## PLAN GALLERY

Prices, plans, dimensions, features, specifications, materials, and availability of homes or communities are subject to change without notice or obligation. Illustrations are artists depictions only and may differ from completed improvements. All prices subject to change without notice. Please contact your sales associate before writing an offer.