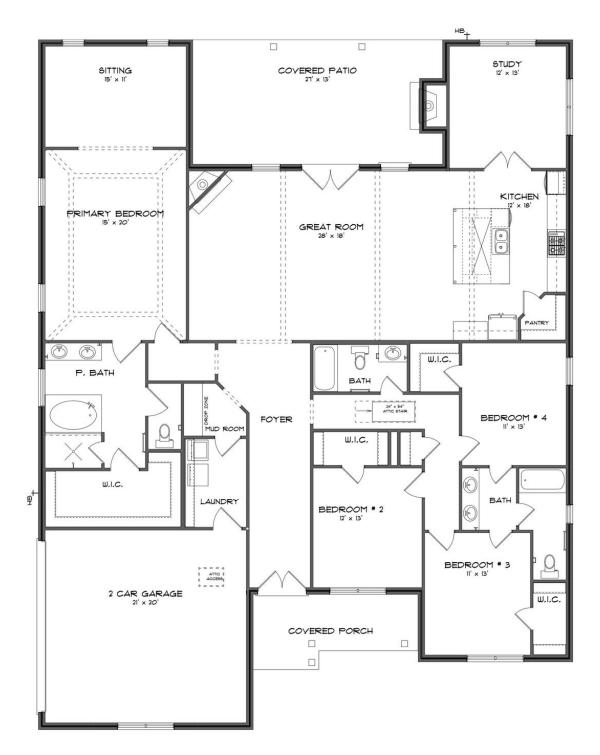

### ABOUT THIS PLAN

The Morningside pairs expert space planning with a long list of desirables, and the result is a perfect plan for nearly any phase of life. The welcoming feel starts on the covered front porch and carries through the long foyer entryway that leads you into a vast great room. The corner fireplace will immediately catch your eye, but the sprawling hardwoods and wall of windows will secure your admiration for this space. Off to one side you'll find a large kitchen with a center island accompanied by a wine rack and open book case, great working triangle, and large pantry. You enter the flex room from the back of the kitchen that would serve perfectly as a dining room or study, depending on your family's needs. The primary suite occupies one side of the main level and has a lot to offer including an adjoining sitting room, flawless primary bath, and spacious walk in closet. The three additional bedrooms and two full bathrooms are found off of the main entryway and each have a large walk-in closet plus a linen closet in the hall. Hidden gems of this home are a mudroom adjacent to the laundry room, entered from the