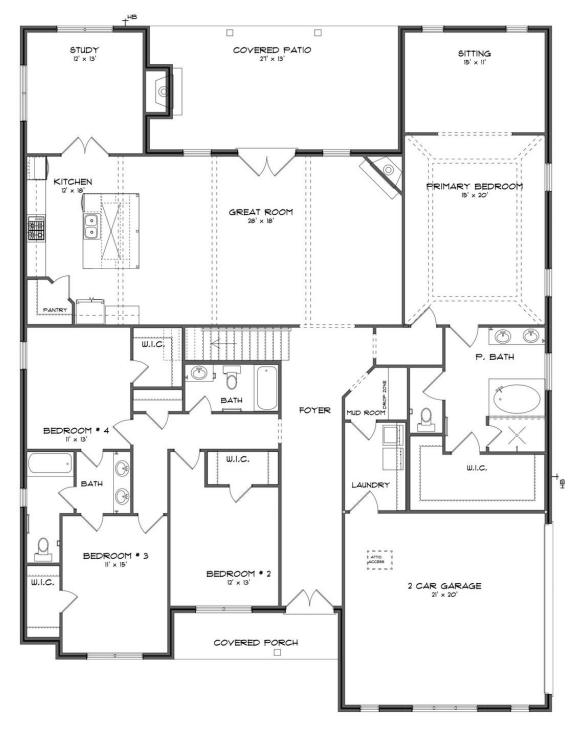

### **ABOUT THIS PLAN**

The Morningside II excels in space planning, seamlessly blending sought-after features for an exceptional home. Enter through the inviting front porch to a vast foyer leading to a spacious great room with a striking corner fireplace and ample natural light. The adjacent large kitchen boasts an island with a wine rack and open bookcase, a functional layout, and a generous pantry. A flex room off the kitchen can serve as a dining area or study, adapting to your family's needs. The main level also features a lavish primary suite with a sitting room, offering a tranquil retreat. The primary bath is luxurious, and a roomy walk-in closet adds convenience. Three additional bedrooms with walk-in closets and two full bathrooms are accessible from the main entryway, complete with a linen closet for extra storage. The upper level hosts a versatile bonus room with a full bath and a walk-in closet, providing endless possibilities. Practical elements include a mudroom connected to the side-entry garage, streamlining daily routines, and a spacious covered patio with an exterior fireplace at the rear, perfect for

### FIRST FLOOR (H)