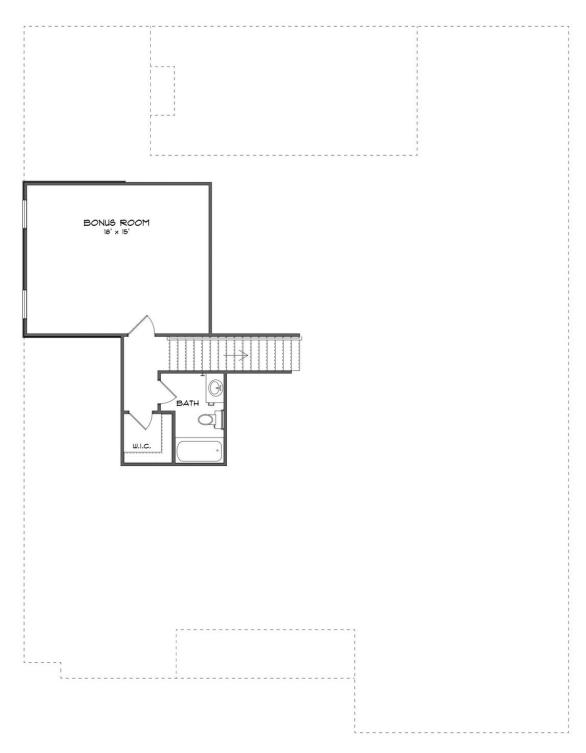

# **SECOND FLOOR (H)**

### **ABOUT THIS PLAN**

The Morningside II excels in space planning, seamlessly blending sought-after features for an exceptional home. Enter through the inviting front porch to a vast foyer leading to a spacious great room with a striking corner fireplace and ample natural light. The adjacent large kitchen boasts an island with a wine rack and open bookcase, a functional layout, and a generous pantry. A flex room off the kitchen can serve as a dining area or study, adapting to your family's needs. The main level also features a lavish primary suite with a sitting room, offering a tranquil retreat. The primary bath is luxurious, and a roomy walk-in closet adds convenience. Three additional bedrooms with walk-in closets and two full bathrooms are accessible from the main entryway, complete with a linen closet for extra storage. The upper level hosts a versatile bonus room with a full bath and a walk-in closet, providing endless possibilities. Practical elements include a mudroom connected to the side-entry garage, streamlining daily routines, and a spacious covered patio with an exterior fireplace at the rear, perfect for