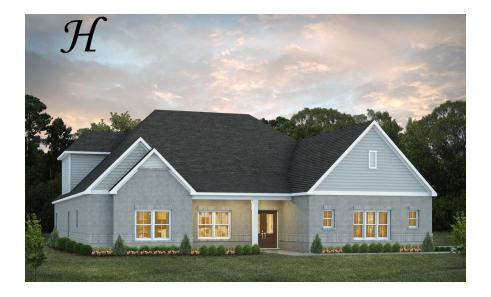

# **Morningside II**

**Home Plan** 

Starting at \$498,499

**SQ FT:** 3,490

**Beds:** 4.0 **Baths:** 4.0

Garage: 2 Standard

**ELEVATION H** 

**ELEVATION J** 

### **ABOUT THIS PLAN**

The Morningside II excels in space planning, seamlessly blending sought-after features for an exceptional home. Enter through the inviting front porch to a vast foyer leading to a spacious great room with a striking corner fireplace and ample natural light. The adjacent large kitchen boasts an island with a wine rack and open bookcase, a functional layout, and a generous pantry. A flex room off the kitchen can serve as a dining area or study, adapting to your family's needs. The main level also features a lavish primary suite with a sitting room, offering a tranquil retreat. The primary bath is luxurious, and a roomy walk-in closet adds convenience. Three additional bedrooms with walk-in closets and two full bathrooms are accessible from the main entryway, complete with a linen closet for extra storage. The upper level hosts a versatile bonus room with a full bath and a walk-in closet, providing endless possibilities. Practical elements include a mudroom connected to the side-entry garage, streamlining daily routines, and a spacious covered patio with an exterior fireplace at the rear, perfect for