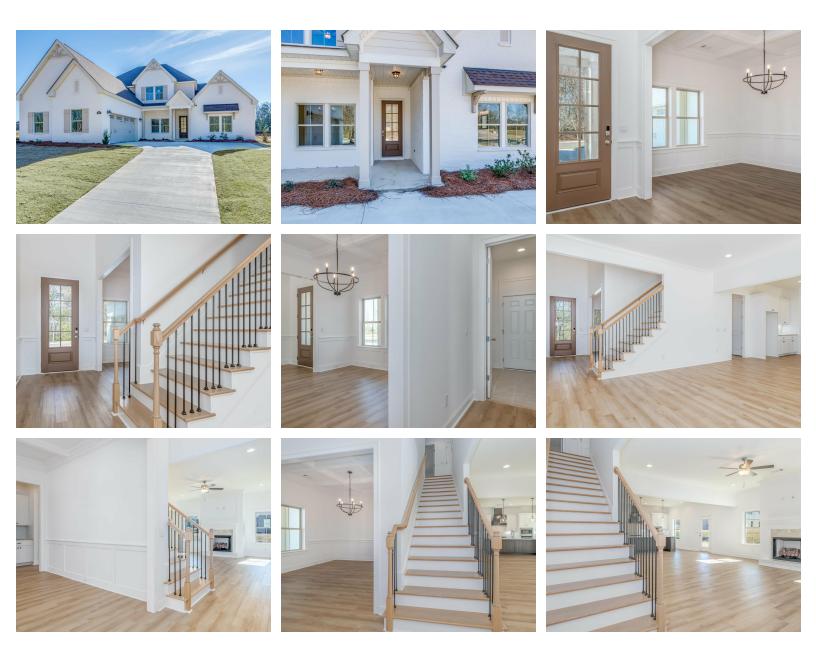

y. From the inviting grand entrance with a 2-story foyer to the practical open floorplan, this home seamlessly combines grandeur with functionality. Entertain effortlessly with a stylish dining room, a granite-topped butler's pantry, and a spacious kitchen serving island. Bedroom needs are met with a primary suite and a guest suite on the main level. Enjoy a primary suite that's both spacious and cozy, ensuring privacy and meeting various lifestyle demands. Upstairs, find three generously sized bedrooms, a flexible loft area, and practical use of space. In every aspect, this plan promises a fabulous living experience that won't disappoint. Get ready to feel right at home with the "Mayfair" plan!

#### ...Read More Online



## FIRST FLOOR (J)





# SECOND FLOOR (J)





### PLAN GALLERY