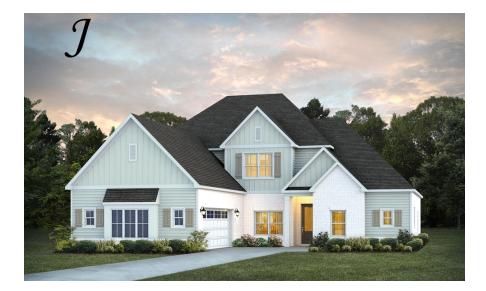

Mayfair Home Plan

Starting at \$528,299

SQ FT: 3,670 Beds: 5 Baths: 4.5 Garage: 2 Standard

Elevation H

**ELEVATION J** 

#### ABOUT THIS PLAN

Discover the charm of the "Mayfair" plan—a home thoughtfully crafted for comfortable living in every way. From the inviting grand entrance with a 2-story foyer to the practical open floorplan, this home seamlessly combines grandeur with functionality. Entertain effortlessly with a stylish dining room, a granite-topped butler's pantry, and a spacious kitchen serving island. Bedroom needs are met with a primary suite and a guest suite on the main level. Enjoy a primary suite that's both spacious and cozy, ensuring privacy and meeting various lifestyle demands. Upstairs, find three generously sized bedrooms, a flexible loft area, and practical use of space. In every aspect, this plan promises a fabulous living experience that won't disappoint. Get ready to feel right at home with the "Mayfair" plan!