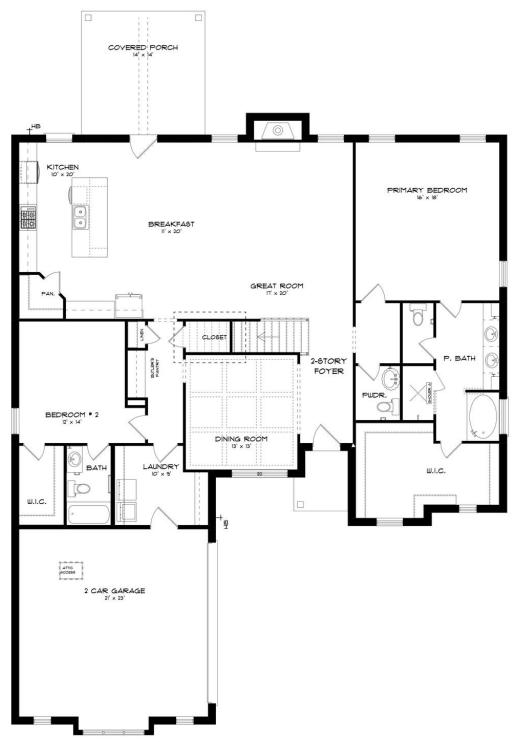

## FIRST FLOOR (J)

#### ABOUT THIS PLAN

Discover the charm of the "Mayfair" plan—a home thoughtfully crafted for comfortable living in every way. From the inviting grand entrance with a 2-story foyer to the practical open floorplan, this home seamlessly combines grandeur with functionality. Entertain effortlessly with a stylish dining room, a granite-topped butler's pantry, and a spacious kitchen serving island. Bedroom needs are met with a primary suite and a guest suite on the main level. Enjoy a primary suite that's both spacious and cozy, ensuring privacy and meeting various lifestyle demands. Upstairs, find three generously sized bedrooms, a flexible loft area, and practical use of space. In every aspect, this plan promises a fabulous living experience that won't disappoint. Get ready to feel right at home with the "Mayfair" plan!