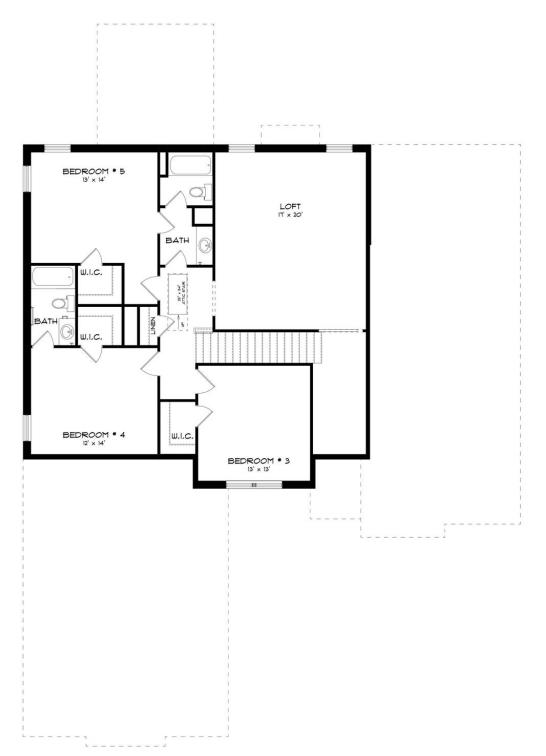

ble living in every way. From the inviting grand entrance with a 2-story foyer to the practical open floorplan, this home seamlessly combines grandeur with functionality. Entertain effortlessly with a stylish dining room, a granite-topped butler's pantry, and a spacious kitchen serving island. Bedroom needs are met with a primary suite and a guest suite on the main level. Enjoy a primary suite that's both spacious and cozy, ensuring privacy and meeting various lifestyle demands. Upstairs, find three generously sized bedrooms, a flexible loft area, and practical use of space. In every aspect, this plan promises a fabulous living experience that won't disappoint. Get ready to feel right at home with the "Mayfair" plan!

#### ...Read More Online



## FIRST FLOOR (J)





# SECOND FLOOR (J)





### PLAN GALLERY