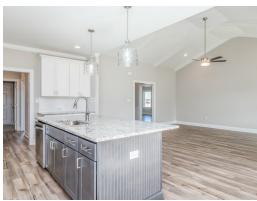

## **ABOUT THIS PLAN**

An amazing one-story floor plan starting with the striking foyer and dining room with coffered ceiling, the "Lakewood" is a beautiful 4-bedroom design with an open kitchen and vaulted great room. From the granite countertops to the built in appliances this kitchen provides ample space and amenities to suit your family's needs. Just off of the foyer you will find the large primary bedroom and massive walk in closet. The primary bath is attractively equipped with double granite vanities, garden/soaking tub and walk in tiled shower with glass door. This layout includes three additional family style bedrooms, a powder room, a large breakfast area and a bonus room ideal for a study or home office.

# **PLAN GALLERY**