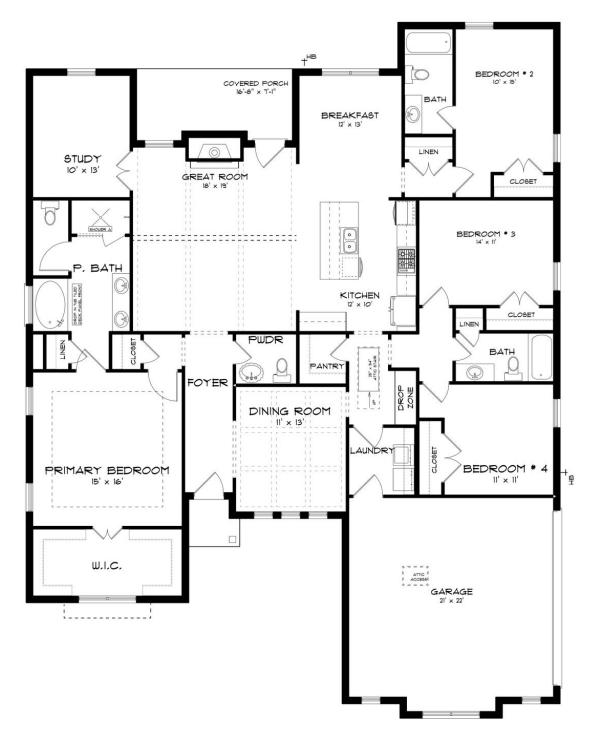

## **ABOUT THIS PLAN**

An amazing one-story floor plan starting with the striking foyer and dining room with coffered ceiling, the "Lakewood" is a beautiful 4-bedroom design with an open kitchen and vaulted great room. From the granite countertops to the built in appliances this kitchen provides ample space and amenities to suit your family's needs. Just off of the foyer you will find the large primary bedroom and massive walk in closet. The primary bath is attractively equipped with double granite vanities, garden/soaking tub and walk in tiled shower with glass door. This layout includes three additional family style bedrooms, a powder room, a large breakfast area and a bonus room ideal for a study or home office.