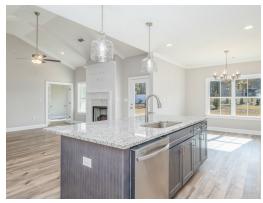

## **ABOUT THIS PLAN**

An amazing one-story floor plan starting with the striking foyer and dining room with coffered ceiling, the "Lakewood" is a beautiful 4-bedroom design with an open kitchen and vaulted great room. From the granite countertops to the built in appliances this kitchen provides ample space and amenities to suit your family's needs. Just off of the foyer you will find the large primary bedroom and massive walk in closet. The primary bath is attractively equipped with double granite vanities, garden/soaking tub and walk in tiled shower with glass door. This layout includes three additional family style bedrooms, a powder room, a large breakfast area and a bonus room ideal for a study or home office.

# **PLAN GALLERY**