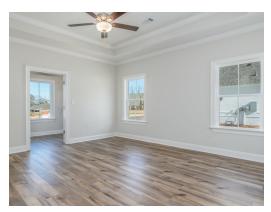

## **ABOUT THIS PLAN**

An amazing one-story floor plan starting with the striking foyer and dining room with coffered ceiling, the "Lakewood" is a beautiful 4-bedroom design with an open kitchen and vaulted great room. From the granite countertops to the built in appliances this kitchen provides ample space and amenities to suit your family's needs. Just off of the foyer you will find the large primary bedroom and massive walk in closet. The primary bath is attractively equipped with double granite vanities, garden/soaking tub and walk in tiled shower with glass door. This layout includes three additional family style bedrooms, a powder room, a large breakfast area and a bonus room ideal for a study or home office.