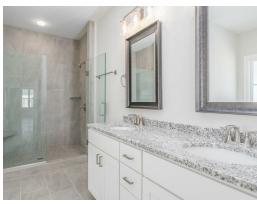

## **ABOUT THIS PLAN**

An amazing one-story floor plan starting with the striking foyer and dining room with coffered ceiling, the "Lakewood" is a beautiful 4-bedroom design with an open kitchen and vaulted great room. From the granite countertops to the built in appliances this kitchen provides ample space and amenities to suit your family's needs. Just off of the foyer you will find the large primary bedroom and massive walk in closet. The primary bath is attractively equipped with double granite vanities, garden/soaking tub and walk in tiled shower with glass door. This layout includes three additional family style bedrooms, a powder room, a large breakfast area and a bonus room ideal for a study or home office.