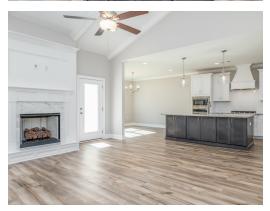

## **ABOUT THIS PLAN**

An amazing one-story floor plan starting with the striking foyer and dining room with coffered ceiling, the "Lakewood" is a beautiful 4-bedroom design with an open kitchen and vaulted great room. From the granite countertops to the built in appliances this kitchen provides ample space and amenities to suit your family's needs. Just off of the foyer you will find the large primary bedroom and massive walk in closet. The primary bath is attractively equipped with double granite vanities, garden/soaking tub and walk in tiled shower with glass door. This layout includes three additional family style bedrooms, a powder room, a large breakfast area and a bonus room ideal for a study or home office.