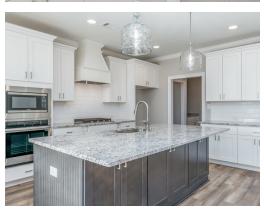

## **ABOUT THIS PLAN**

An amazing one-story floor plan starting with the striking foyer and dining room with coffered ceiling, the "Lakewood" is a beautiful 4-bedroom design with an open kitchen and vaulted great room. From the granite countertops to the built in appliances this kitchen provides ample space and amenities to suit your family's needs. Just off of the foyer you will find the large primary bedroom and massive walk in closet. The primary bath is attractively equipped with double granite vanities, garden/soaking tub and walk in tiled shower with glass door. This layout includes three additional family style bedrooms, a powder room, a large breakfast area and a bonus room ideal for a study or home office.

# **PLAN GALLERY**