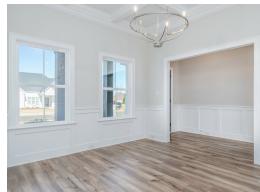

## **ABOUT THIS PLAN**

An amazing one-story floor plan starting with the striking foyer and dining room with coffered ceiling, the "Lakewood" is a beautiful 4-bedroom design with an open kitchen and vaulted great room. From the granite countertops to the built in appliances this kitchen provides ample space and amenities to suit your family's needs. Just off of the foyer you will find the large primary bedroom and massive walk in closet. The primary bath is attractively equipped with double granite vanities, garden/soaking tub and walk in tiled shower with glass door. This layout includes three additional family style bedrooms, a powder room, a large breakfast area and a bonus room ideal for a study or home office.

# **PLAN GALLERY**