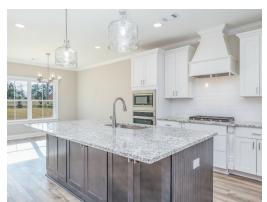

## **ABOUT THIS PLAN**

An amazing one-story floor plan starting with the striking foyer and dining room with coffered ceiling, the "Lakewood" is a beautiful 4-bedroom design with an open kitchen and vaulted great room. From the granite countertops to the built in appliances this kitchen provides ample space and amenities to suit your family's needs. Just off of the foyer you will find the large primary bedroom and massive walk in closet. The primary bath is attractively equipped with double granite vanities, garden/soaking tub and walk in tiled shower with glass door. This layout includes three additional family style bedrooms, a powder room, a large breakfast area and a bonus room ideal for a study or home office.

# **PLAN GALLERY**