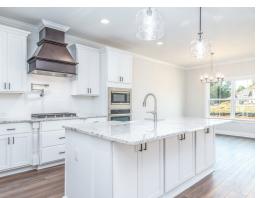

#### **ABOUT THIS PLAN**

An amazing ranch plan with upstairs bonus room starting with the striking foyer and dining room with coffered ceiling, the "Lakewood II" is a beautiful 4-bedroom + Bonus Room design with an open kitchen and great room. From the granite countertops to the built in appliances this kitchen provides ample space and amenities to suit your family's needs. Just off of the foyer you will find the large primary bedroom and massive walk in closet. The primary bath is attractively equipped with double granite vanities, garden/soaking tub and walk in tiled shower with glass door. This layout includes three additional family style bedrooms, a powder room, a large breakfast area and a bonus room ideal for a study or home office. The 2nd floor features a large Bonus Room with a full bath and a walk-in closet.

## **PLAN GALLERY**

# **PLAN GALLERY**