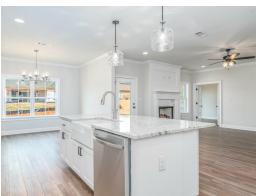

#### **ABOUT THIS PLAN**

An amazing ranch plan with upstairs bonus room starting with the striking foyer and dining room with coffered ceiling, the "Lakewood II" is a beautiful 4-bedroom + Bonus Room design with an open kitchen and great room. From the granite countertops to the built in appliances this kitchen provides ample space and amenities to suit your family's needs. Just off of the foyer you will find the large primary bedroom and massive walk in closet. The primary bath is attractively equipped with double granite vanities, garden/soaking tub and walk in tiled shower with glass door. This layout includes three additional family style bedrooms, a powder room, a large breakfast area and a bonus room ideal for a study or home office. The 2nd floor features a large Bonus Room with a full bath and a walk-in closet.

## **PLAN GALLERY**

# **PLAN GALLERY**