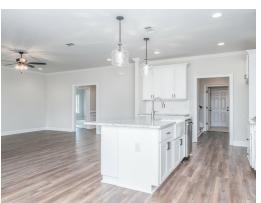

#### **ABOUT THIS PLAN**

An amazing ranch plan with upstairs bonus room starting with the striking foyer and dining room with coffered ceiling, the "Lakewood II" is a beautiful 4-bedroom + Bonus Room design with an open kitchen and great room. From the granite countertops to the built in appliances this kitchen provides ample space and amenities to suit your family's needs. Just off of the foyer you will find the large primary bedroom and massive walk in closet. The primary bath is attractively equipped with double granite vanities, garden/soaking tub and walk in tiled shower with glass door. This layout includes three additional family style bedrooms, a powder room, a large breakfast area and a bonus room ideal for a study or home office. The 2nd floor features a large Bonus Room with a full bath and a walk-in closet.

## **PLAN GALLERY**

# **PLAN GALLERY**