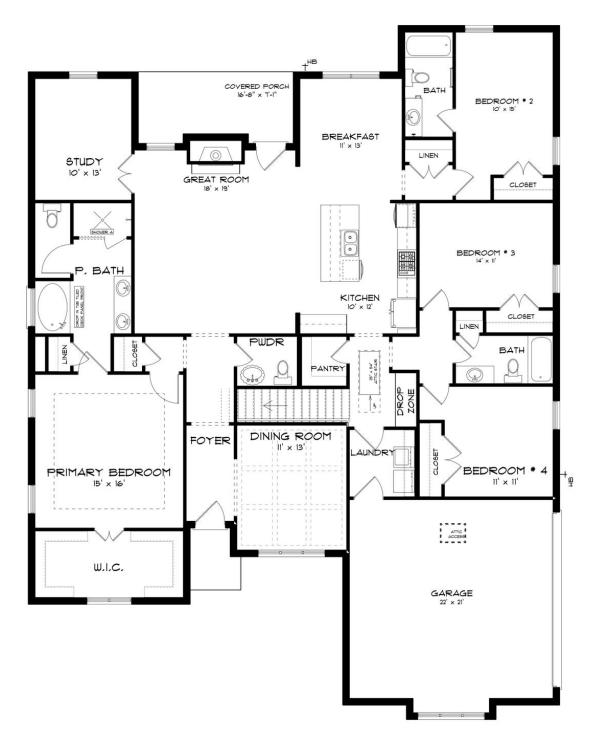

## FIRST FLOOR (H)

#### **ABOUT THIS PLAN**

An amazing ranch plan with upstairs bonus room starting with the striking foyer and dining room with coffered ceiling, the "Lakewood II" is a beautiful 4-bedroom + Bonus Room design with an open kitchen and great room. From the granite countertops to the built in appliances this kitchen provides ample space and amenities to suit your family's needs. Just off of the foyer you will find the large primary bedroom and massive walk in closet. The primary bath is attractively equipped with double granite vanities, garden/soaking tub and walk in tiled shower with glass door. This layout includes three additional family style bedrooms, a powder room, a large breakfast area and a bonus room ideal for a study or home office. The 2nd floor features a large Bonus Room with a full bath and a walk-in closet.