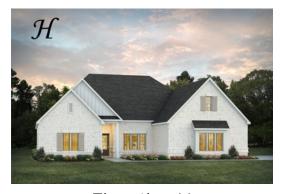

### Lakewood II

**Home Plan** 

Starting at \$470,999

**SQ FT:** 3,200

**Beds:** 4 **Baths:** 4.5

Garage: 2 Standard

Elevation H

**ELEVATION J** 

#### **ABOUT THIS PLAN**

An amazing ranch plan with upstairs bonus room starting with the striking foyer and dining room with coffered ceiling, the "Lakewood II" is a beautiful 4-bedroom + Bonus Room design with an open kitchen and great room. From the granite countertops to the built in appliances this kitchen provides ample space and amenities to suit your family's needs. Just off of the foyer you will find the large primary bedroom and massive walk in closet. The primary bath is attractively equipped with double granite vanities, garden/soaking tub and walk in tiled shower with glass door. This layout includes three additional family style bedrooms, a powder room, a large breakfast area and a bonus room ideal for a study or home office. The 2nd floor features a large Bonus Room with a full bath and a walk-in closet.