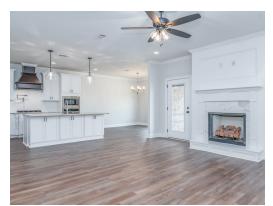

#### **ABOUT THIS PLAN**

An amazing ranch plan with upstairs bonus room starting with the striking foyer and dining room with coffered ceiling, the "Lakewood II" is a beautiful 4-bedroom + Bonus Room design with an open kitchen and great room. From the granite countertops to the built in appliances this kitchen provides ample space and amenities to suit your family's needs. Just off of the foyer you will find the large primary bedroom and massive walk in closet. The primary bath is attractively equipped with double granite vanities, garden/soaking tub and walk in tiled shower with glass door. This layout includes three additional family style bedrooms, a powder room, a large breakfast area and a bonus room ideal for a study or home office. The 2nd floor features a large Bonus Room with a full bath and a walk-in closet.

## **PLAN GALLERY**

# **PLAN GALLERY**