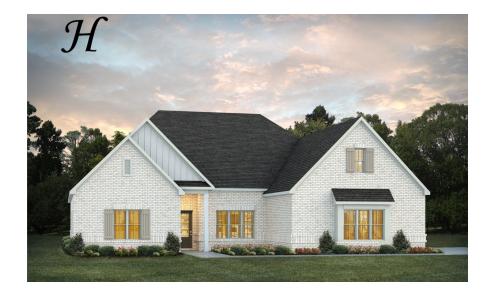

### Lakewood II

**Home Plan** 

Starting at \$470,999

**SQ FT:** 3,200

**Beds:** 4 **Baths:** 4.5

Garage: 2 Standard

Elevation H

**ELEVATION J** 

#### **ABOUT THIS PLAN**

An amazing ranch plan with upstairs bonus room starting with the striking foyer and dining room with coffered ceiling, the "Lakewood II" is a beautiful 4-bedroom + Bonus Room design with an open kitchen and great room. From the granite countertops to the built in appliances this kitchen provides ample space and amenities to suit your family's needs. Just off of the foyer you will find the large primary bedroom and massive walk in closet. The primary bath is attractively equipped with double granite vanities, garden/soaking tub and walk in tiled shower with glass door. This layout includes three additional family style bedrooms, a powder room, a large breakfast area and a bonus room ideal for a study or home office. The 2nd floor features a large Bonus Room with a full bath and a walk-in closet.