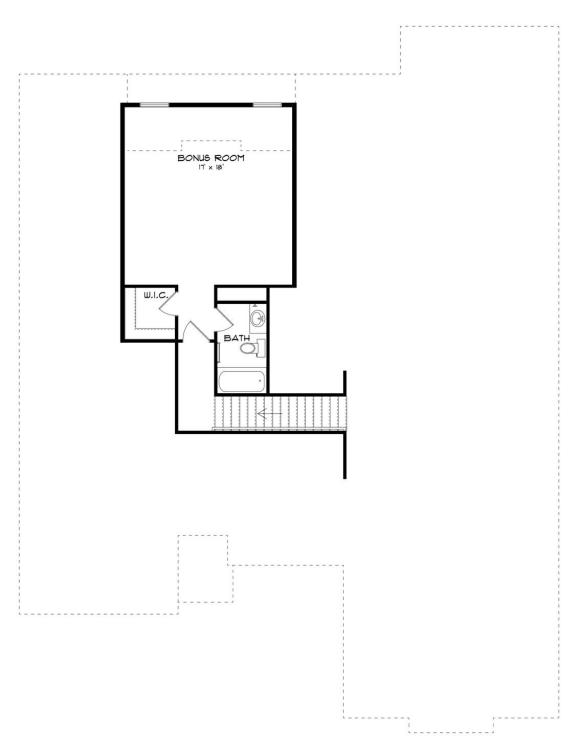

# **SECOND FLOOR (H)**

#### **ABOUT THIS PLAN**

An amazing ranch plan with upstairs bonus room starting with the striking foyer and dining room with coffered ceiling, the "Lakewood II" is a beautiful 4-bedroom + Bonus Room design with an open kitchen and great room. From the granite countertops to the built in appliances this kitchen provides ample space and amenities to suit your family's needs. Just off of the foyer you will find the large primary bedroom and massive walk in closet. The primary bath is attractively equipped with double granite vanities, garden/soaking tub and walk in tiled shower with glass door. This layout includes three additional family style bedrooms, a powder room, a large breakfast area and a bonus room ideal for a study or home office. The 2nd floor features a large Bonus Room with a full bath and a walk-in closet.