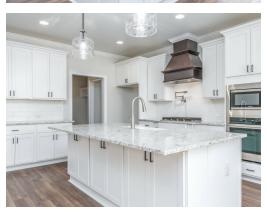

#### **ABOUT THIS PLAN**

An amazing ranch plan with upstairs bonus room starting with the striking foyer and dining room with coffered ceiling, the "Lakewood II" is a beautiful 4-bedroom + Bonus Room design with an open kitchen and great room. From the granite countertops to the built in appliances this kitchen provides ample space and amenities to suit your family's needs. Just off of the foyer you will find the large primary bedroom and massive walk in closet. The primary bath is attractively equipped with double granite vanities, garden/soaking tub and walk in tiled shower with glass door. This layout includes three additional family style bedrooms, a powder room, a large breakfast area and a bonus room ideal for a study or home office. The 2nd floor features a large Bonus Room with a full bath and a walk-in closet.

## **PLAN GALLERY**

# **PLAN GALLERY**