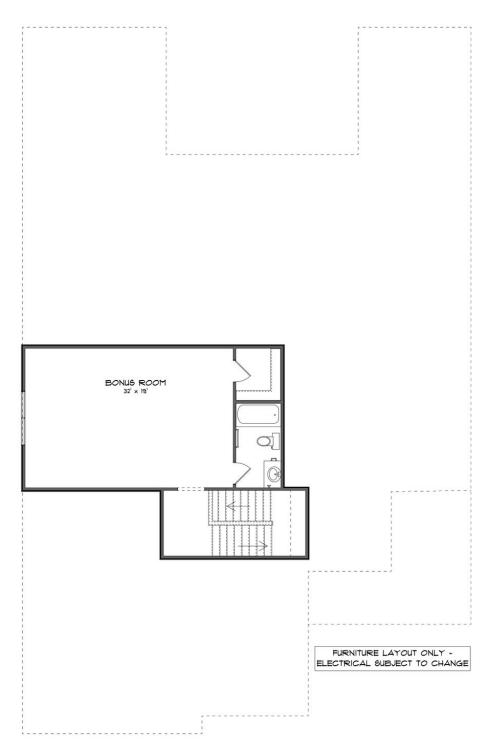

estone II" offers a great plan with an exceptional use of space. The large great room area with vaulted ceilings is complete with a fireplace and opens into the spacious kitchen finished with granite countertops and a large island. Retreat to the entry or rear covered patios that offer a surplus amount of shade and a serene setting on any given day. Added to the primary bedroom and bath, the 3 additional bedrooms provide plenty of closet space and two bathrooms. This highly desirable plan is perfect for numerous ways of life, but especially for multi-generational families. The plan is rounded out exquisitely with a 3-car garage. The 2nd floor is home to a large bonus room featuring a full bath and walk-in-closet.

#### ...Read More Online



# FIRST FLOOR (E)





## **SECOND FLOOR (E)**





## **PLAN GALLERY**





















## **PLAN GALLERY**