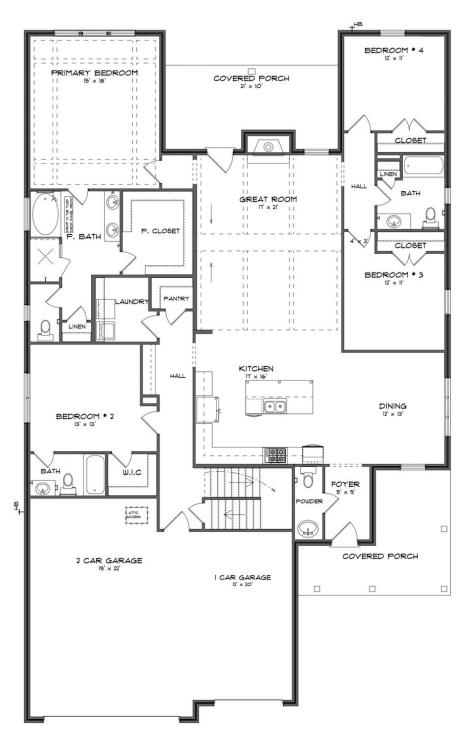

# FIRST FLOOR (E)

#### **ABOUT THIS PLAN**

With 4 bedrooms and 4.5 baths huddled around the spectacular great room, "Huddlestone II" offers a great plan with an exceptional use of space. The large great room area with vaulted ceilings is complete with a fireplace and opens into the spacious kitchen finished with granite countertops and a large island. Retreat to the entry or rear covered patios that offer a surplus amount of shade and a serene setting on any given day. Added to the primary bedroom and bath, the 3 additional bedrooms provide plenty of closet space and two bathrooms. This highly desirable plan is perfect for numerous ways of life, but especially for multi-generational families. The plan is rounded out exquisitely with a 3-car garage. The 2nd floor is home to a large bonus room featuring a full bath and walk-in-closet.