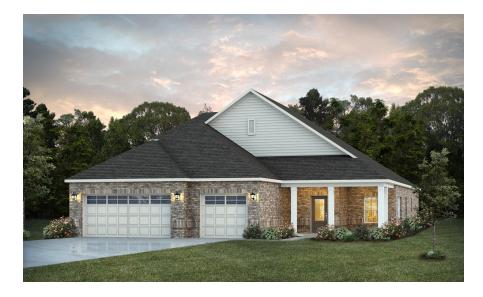

#### **Huddlestone II**

Home Plan

Starting at \$478,999

**SQ FT**: 3,055

**Beds**: 4 **Baths**: 4.5

Garage: 3 Standard

**ELEVATION E** 

**ELEVATION F** 

#### **ABOUT THIS PLAN**

With 4 bedrooms and 4.5 baths huddled around the spectacular great room, "Huddlestone II" offers a great plan with an exceptional use of space. The large great room area with vaulted ceilings is complete with a fireplace and opens into the spacious kitchen finished with granite countertops and a large island. Retreat to the entry or rear covered patios that offer a surplus amount of shade and a serene setting on any given day. Added to the primary bedroom and bath, the 3 additional bedrooms provide plenty of closet space and two bathrooms. This highly desirable plan is perfect for numerous ways of life, but especially for multi-generational families. The plan is rounded out exquisitely with a 3-car garage. The 2nd floor is home to a large bonus room featuring a full bath and walk-in-closet.