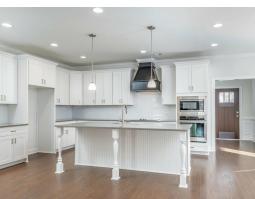

#### **ABOUT THIS PLAN**

With 4 bedrooms and 4.5 baths huddled around the spectacular great room, "Huddlestone II" offers a great plan with an exceptional use of space. The large great room area with vaulted ceilings is complete with a fireplace and opens into the spacious kitchen finished with granite countertops and a large island. Retreat to the entry or rear covered patios that offer a surplus amount of shade and a serene setting on any given day. Added to the primary bedroom and bath, the 3 additional bedrooms provide plenty of closet space and two bathrooms. This highly desirable plan is perfect for numerous ways of life, but especially for multi-generational families. The plan is rounded out exquisitely with a 3-car garage. The 2nd floor is home to a large bonus room featuring a full bath and walk-in-closet.

## **PLAN GALLERY**