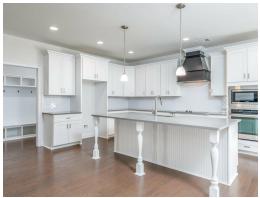

#### **ABOUT THIS PLAN**

With 4 bedrooms and 4.5 baths huddled around the spectacular great room, "Huddlestone II" offers a great plan with an exceptional use of space. The large great room area with vaulted ceilings is complete with a fireplace and opens into the spacious kitchen finished with granite countertops and a large island. Retreat to the entry or rear covered patios that offer a surplus amount of shade and a serene setting on any given day. Added to the primary bedroom and bath, the 3 additional bedrooms provide plenty of closet space and two bathrooms. This highly desirable plan is perfect for numerous ways of life, but especially for multi-generational families. The plan is rounded out exquisitely with a 3-car garage. The 2nd floor is home to a large bonus room featuring a full bath and walk-in-closet.

## **PLAN GALLERY**