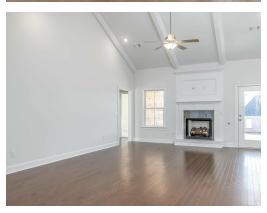

#### **ABOUT THIS PLAN**

With 4 bedrooms and 4.5 baths huddled around the spectacular great room, "Huddlestone II" offers a great plan with an exceptional use of space. The large great room area with vaulted ceilings is complete with a fireplace and opens into the spacious kitchen finished with granite countertops and a large island. Retreat to the entry or rear covered patios that offer a surplus amount of shade and a serene setting on any given day. Added to the primary bedroom and bath, the 3 additional bedrooms provide plenty of closet space and two bathrooms. This highly desirable plan is perfect for numerous ways of life, but especially for multi-generational families. The plan is rounded out exquisitely with a 3-car garage. The 2nd floor is home to a large bonus room featuring a full bath and walk-in-closet.

## **PLAN GALLERY**