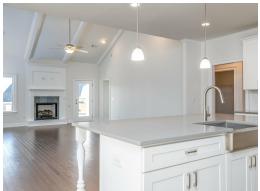

#### **ABOUT THIS PLAN**

With 4 bedrooms and 4.5 baths huddled around the spectacular great room, "Huddlestone II" offers a great plan with an exceptional use of space. The large great room area with vaulted ceilings is complete with a fireplace and opens into the spacious kitchen finished with granite countertops and a large island. Retreat to the entry or rear covered patios that offer a surplus amount of shade and a serene setting on any given day. Added to the primary bedroom and bath, the 3 additional bedrooms provide plenty of closet space and two bathrooms. This highly desirable plan is perfect for numerous ways of life, but especially for multi-generational families. The plan is rounded out exquisitely with a 3-car garage. The 2nd floor is home to a large bonus room featuring a full bath and walk-in-closet.

## **PLAN GALLERY**