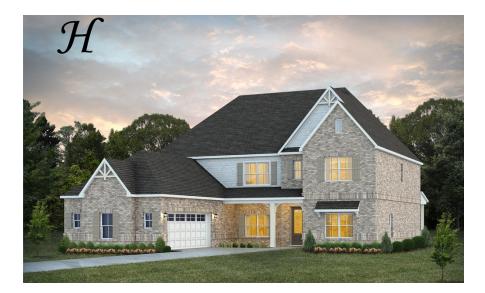

Highland Home Plan

Starting at \$570,799

SQ FT: 4,744 Beds: 5 Baths: 3.5 Garage: 2 Standard

Elevation H

**ELEVATION J** 

## ABOUT THIS PLAN

The sky is the limit in the "Highland" plan sketched for those who insist on a higher standard of living. A space for every imaginable use, this house speaks volume and comfort with a kitchen featuring a gigantic 8'x 4' granite island that opens to family/great room area. Oversized study, located on the first level provides space for a home office, nursery, or a quiet place for reading or simply relaxing. Owner's quarters boasts room for endless furniture and hails a huge walk-in closet. Separate the family to the second floor where there's a whole new dimension with bedrooms and baths that are endless as well as a highly usable loft area. Protect the interior of the house by kicking off the shoes in the convenient mud room off the garage. Ultimate price, use of space, and total utilization define this plan.