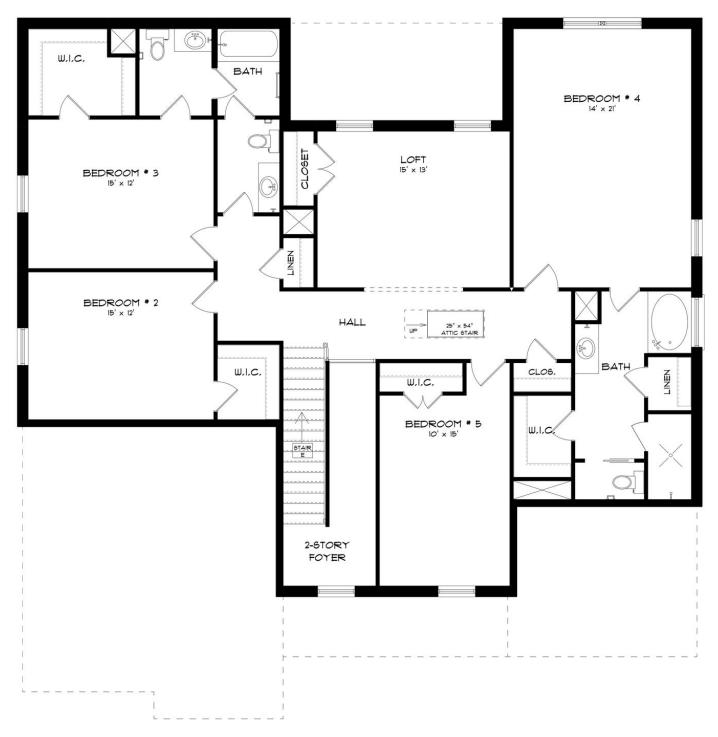

t kitchen beckons, complete with a granite work island, custom cabinetry, and a generously sized walk-in pantry. Hosting gatherings becomes a breeze as you prepare a grand spread for any number of guests. The elegant formal dining room featuring a coffered ceiling add a touch of sophistication. The second floor unfolds to reveal three large bedrooms, an additional primary bedroom, and a loft area that surpasses expectations. This versatile space accommodates massive furniture and provides room for a pool or game table, promising endless possibilities. Step outside to the expansive rear covered patio, offering a variety of uses to enhance your comfort and elevate the desirability of this extraordinary home. The

#### ...Read More Online



### FIRST FLOOR (J)





### **SECOND FLOOR (J)**





## **PLAN GALLERY**