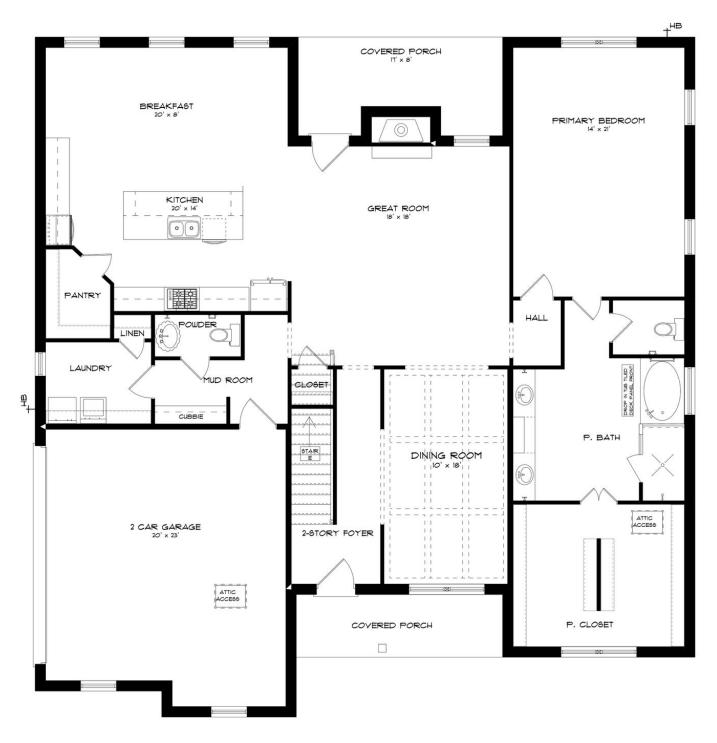

entertain, the spacious gourmet kitchen beckons, complete with a granite work island, custom cabinetry, and a generously sized walk-in pantry. Hosting gatherings becomes a breeze as you prepare a grand spread for any number of guests. The elegant formal dining room featuring a coffered ceiling add a touch of sophistication. The second floor unfolds to reveal three large bedrooms, an additional primary bedroom, and a loft area that surpasses expectations. This versatile space accommodates massive furniture and provides room for a pool or game table, promising endless possibilities. Step outside to the expansive rear covered patio, offering a variety of uses to enhance your comfort and elevate the desirability of this extraordinary home. The

#### ...Read More Online



### FIRST FLOOR (J)





### **SECOND FLOOR (J)**





## **PLAN GALLERY**