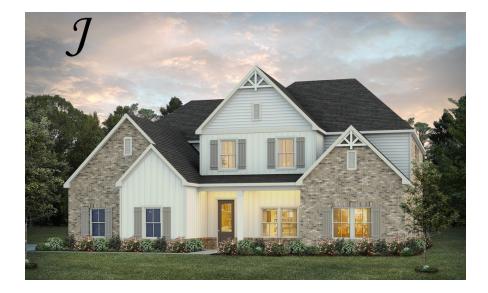

# **Emberly**

**Home Plan** 

Starting at \$552,999

**SQ FT**: 4,047

**Beds**: 5 **Baths**: 3.5

Garage: 2 Standard

Elevation H

Elevation J

#### **ABOUT THIS PLAN**

Indulge in the allure of the "Emberly" plan, a home designed for unparalleled versatility and luxury. This unique package boasts not one, but two primary suites, strategically positioned on each level. From the moment you step into the towering two-story foyer, you'll be captivated by the architectural details that define this home. For those who love to entertain, the spacious gourmet kitchen beckons, complete with a granite work island, custom cabinetry, and a generously sized walk-in pantry. Hosting gatherings becomes a breeze as you prepare a grand spread for any number of guests. The elegant formal dining room featuring a coffered ceiling add a touch of sophistication. The second floor unfolds to reveal three large bedrooms, an additional primary bedroom, and a loft area that surpasses expectations. This versatile space accommodates massive furniture and provides room for a pool or game table, promising endless possibilities. Step outside to the expansive rear covered patio, offering a variety of uses to enhance your comfort and elevate the desirability of this extraordinary home. The