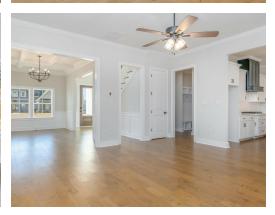

e work island, custom cabinetry, and a generously sized walk-in pantry. Hosting gatherings becomes a breeze as you prepare a grand spread for any number of guests. The elegant formal dining room featuring a coffered ceiling add a touch of sophistication. The second floor unfolds to reveal three large bedrooms, an additional primary bedroom, and a loft area that surpasses expectations. This versatile space accommodates massive furniture and provides room for a pool or game table, promising endless possibilities. Step outside to the expansive rear covered patio, offering a variety of uses to enhance your comfort and elevate the desirability of this extraordinary home. The

#### ...Read More Online



### FIRST FLOOR (J)





### **SECOND FLOOR (J)**





## **PLAN GALLERY**