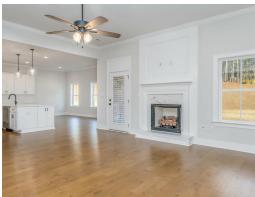

ite work island, custom cabinetry, and a generously sized walk-in pantry. Hosting gatherings becomes a breeze as you prepare a grand spread for any number of guests. The elegant formal dining room featuring a coffered ceiling add a touch of sophistication. The second floor unfolds to reveal three large bedrooms, an additional primary bedroom, and a loft area that surpasses expectations. This versatile space accommodates massive furniture and provides room for a pool or game table, promising endless possibilities. Step outside to the expansive rear covered patio, offering a variety of uses to enhance your comfort and elevate the desirability of this extraordinary home. The

#### ...Read More Online



### FIRST FLOOR (J)





### **SECOND FLOOR (J)**





## **PLAN GALLERY**