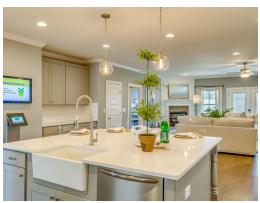

### **ABOUT THIS PLAN**

This plan is sure to steal the show, just like a dogwood tree in full bloom. The long front porch is a perfect primer for all of the beauty housed in these four walls. The entryway is flanked with a study on one side and a formal dining on the other, and then you are lead directly into the large kitchen. An abundance of storage, both in cabinets and in the pantry, coupled with the large eat in island make this space a chef's dream. The kitchen flows seamlessly into the large great room with a corner fireplace and wall of windows looking out onto the covered porch on the rear of the home. Off to one side of the main living area you'll find the primary suite that leaves nothing to be desired: tray ceilings, soaking bathtub, roomy shower, and one of the largest walk-in closets we have ever laid eyes on. The opposite side of the main living area is home to three additional bedrooms and two full bathrooms, plus a drop zone and laundry room that lead into the garage. What more could you need in a home?!