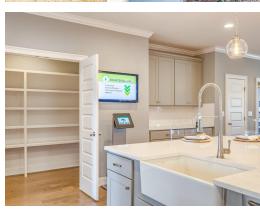

### **ABOUT THIS PLAN**

This plan is sure to steal the show, just like a dogwood tree in full bloom. The long front porch is a perfect primer for all of the beauty housed in these four walls. The entryway is flanked with a study on one side and a formal dining on the other, and then you are lead directly into the large kitchen. An abundance of storage, both in cabinets and in the pantry, coupled with the large eat in island make this space a chef's dream. The kitchen flows seamlessly into the large great room with a corner fireplace and wall of windows looking out onto the covered porch on the rear of the home. Off to one side of the main living area you'll find the primary suite that leaves nothing to be desired: tray ceilings, soaking bathtub, roomy shower, and one of the largest walk-in closets we have ever laid eyes on. The opposite side of the main living area is home to three additional bedrooms and two full bathrooms, plus a drop zone and laundry room that lead into the garage. What more could you need in a home?!