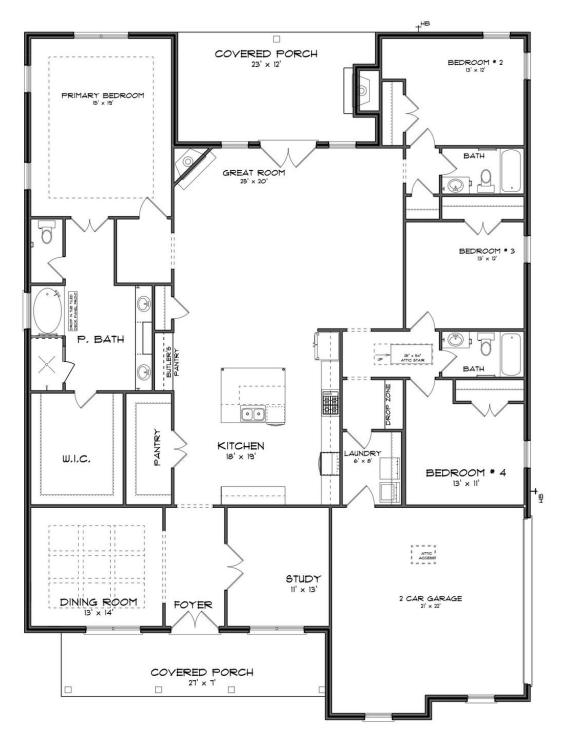

### **ABOUT THIS PLAN**

This plan is sure to steal the show, just like a dogwood tree in full bloom. The long front porch is a perfect primer for all of the beauty housed in these four walls. The entryway is flanked with a study on one side and a formal dining on the other, and then you are lead directly into the large kitchen. An abundance of storage, both in cabinets and in the pantry, coupled with the large eat in island make this space a chef's dream. The kitchen flows seamlessly into the large great room with a corner fireplace and wall of windows looking out onto the covered porch on the rear of the home. Off to one side of the main living area you'll find the primary suite that leaves nothing to be desired: tray ceilings, soaking bathtub, roomy shower, and one of the largest walk-in closets we have ever laid eyes on. The opposite side of the main living area is home to three additional bedrooms and two full bathrooms, plus a drop zone and laundry room that lead into the garage. What more could you need in a home?!