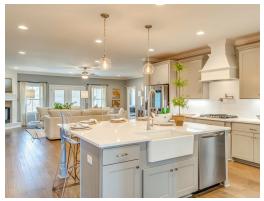

### **ABOUT THIS PLAN**

This plan is sure to steal the show, just like a dogwood tree in full bloom. The long front porch is a perfect primer for all of the beauty housed in these four walls. The entryway is flanked with a study on one side and a formal dining on the other, and then you are lead directly into the large kitchen. An abundance of storage, both in cabinets and in the pantry, coupled with the large eat in island make this space a chef's dream. The kitchen flows seamlessly into the large great room with a corner fireplace and wall of windows looking out onto the covered porch on the rear of the home. Off to one side of the main living area you'll find the primary suite that leaves nothing to be desired: tray ceilings, soaking bathtub, roomy shower, and one of the largest walk-in closets we have ever laid eyes on. The opposite side of the main living area is home to three additional bedrooms and two full bathrooms, plus a drop zone and laundry room that lead into the garage. What more could you need in a home?!