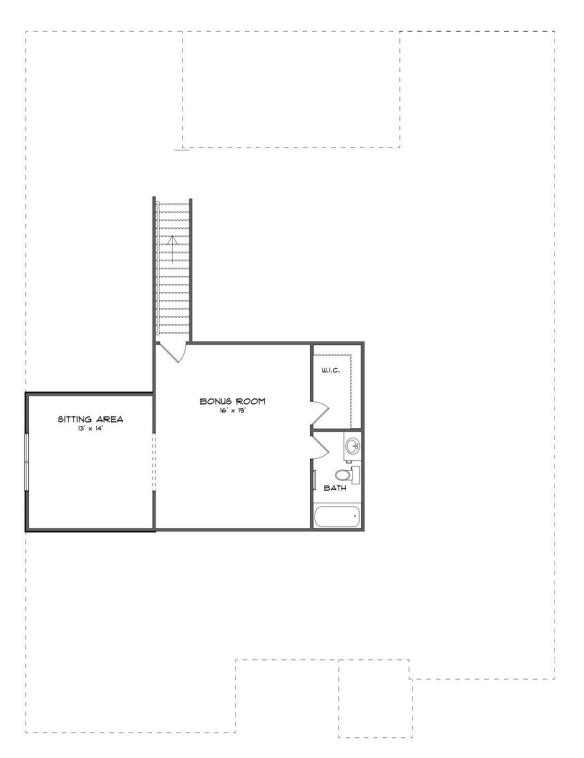

# SECOND FLOOR (G)

Prices, plans, dimensions, features, specifications, materials, and availability of homes or communities are subject to change without notice or obligation. Illustrations are artists depictions only and may differ from completed improvements. All prices subject to change without notice. Please contact your sales associate before writing an offer.

### ABOUT THIS PLAN

This plan is sure to steal the show, just like a dogwood tree in full bloom. The long front porch is a perfect primer for all of the beauty housed in these four walls. The entryway is flanked with a study on one side and a formal dining on the other, and then you are lead directly into the large kitchen. An abundance of storage, both in cabinets and in the pantry, coupled with the large eat in island make this space a chef's dream. The kitchen flows seamlessly into the large great room with a corner fireplace and wall of windows looking out onto the covered porch on the rear of the home. Off to one side of the main living area you'll find the primary suite that leaves nothing to be desired: tray ceilings, soaking bathtub, roomy shower, and one of the largest walk-in closets we have ever laid eyes on. The opposite side of the main living area is home to three additional bedrooms and two full bathrooms, plus a drop zone and laundry room that lead into the garage. On the 2nd floor there is a large Bonus Room with a sitting area and full bath. What more could you need in a home?!