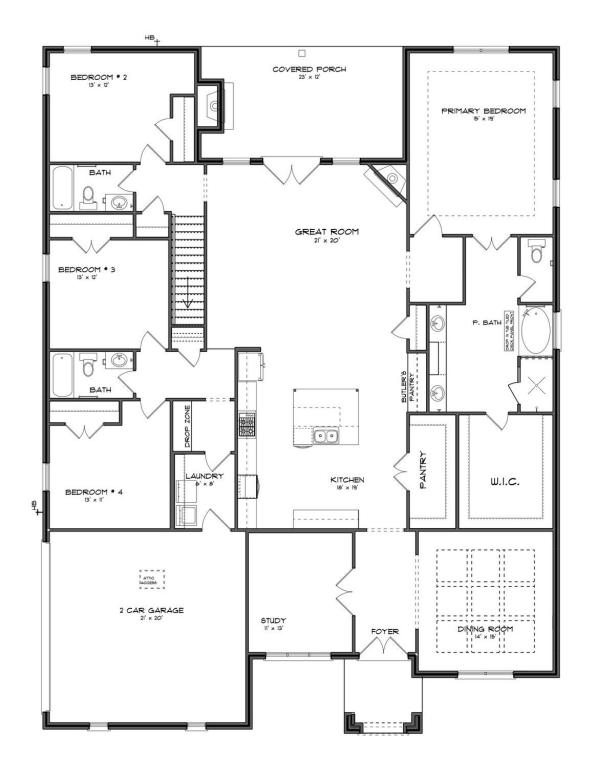

FIRST FLOOR (G)

Prices, plans, dimensions, features, specifications, materials, and availability of homes or communities are subject to change without notice or obligation. Illustrations are artists depictions only and may differ from completed improvements. All prices subject to change without notice. Please contact your sales associate before writing an offer.

### ABOUT THIS PLAN

This plan is sure to steal the show, just like a dogwood tree in full bloom. The long front porch is a perfect primer for all of the beauty housed in these four walls. The entryway is flanked with a study on one side and a formal dining on the other, and then you are lead directly into the large kitchen. An abundance of storage, both in cabinets and in the pantry, coupled with the large eat in island make this space a chef's dream. The kitchen flows seamlessly into the large great room with a corner fireplace and wall of windows looking out onto the covered porch on the rear of the home. Off to one side of the main living area you'll find the primary suite that leaves nothing to be desired: tray ceilings, soaking bathtub, roomy shower, and one of the largest walk-in closets we have ever laid eyes on. The opposite side of the main living area is home to three additional bedrooms and two full bathrooms, plus a drop zone and laundry room that lead into the garage. On the 2nd floor there is a large Bonus Room with a sitting area and full bath. What more could you need in a home?!