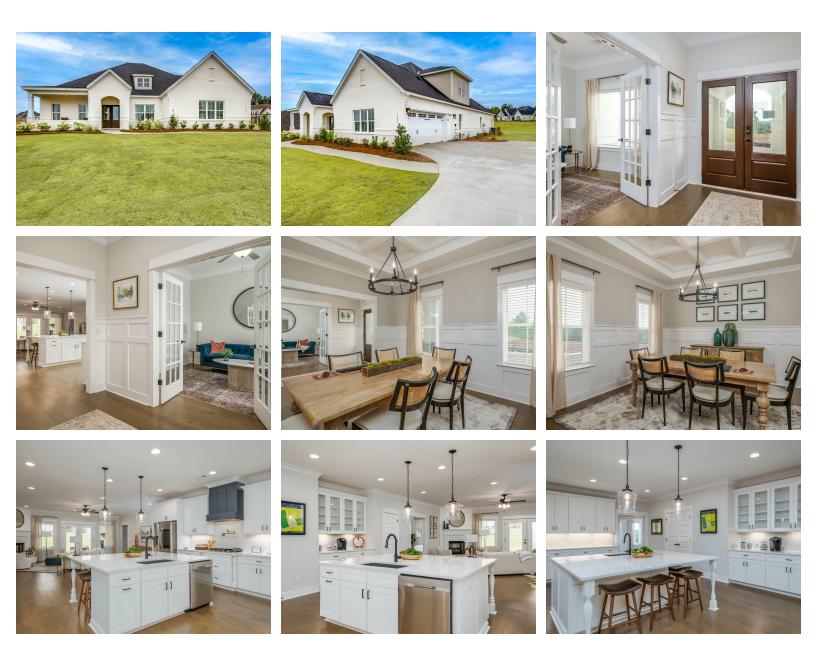

#### **PLAN GALLERY**

Prices, plans, dimensions, features, specifications, materials, and availability of homes or communities are subject to change without notice or obligation. Illustrations are artists depictions only and may differ from completed improvements. All prices subject to change without notice. Please contact your sales associate before writing an offer.

# PLAN GALLERY

Prices, plans, dimensions, features, specifications, materials, and availability of homes or communities are subject to change without notice or obligation. Illustrations are artists depictions only and may differ from completed improvements. All prices subject to change without notice. Please contact your sales associate before writing an offer.

### ABOUT THIS PLAN

This plan is sure to steal the show, just like a dogwood tree in full bloom. The long front porch is a perfect primer for all of the beauty housed in these four walls. The entryway is flanked with a study on one side and a formal dining on the other, and then you are lead directly into the large kitchen. An abundance of storage, both in cabinets and in the pantry, coupled with the large eat in island make this space a chef's dream. The kitchen flows seamlessly into the large great room with a corner fireplace and wall of windows looking out onto the covered porch on the rear of the home. Off to one side of the main living area you'll find the primary suite that leaves nothing to be desired: tray ceilings, soaking bathtub, roomy shower, and one of the largest walk-in closets we have ever laid eyes on. The opposite side of the main living area is home to three additional bedrooms and two full bathrooms, plus a drop zone and laundry room that lead into the garage. On the 2nd floor there is a large Bonus Room with a sitting area and full bath. What more could you need in a home?!