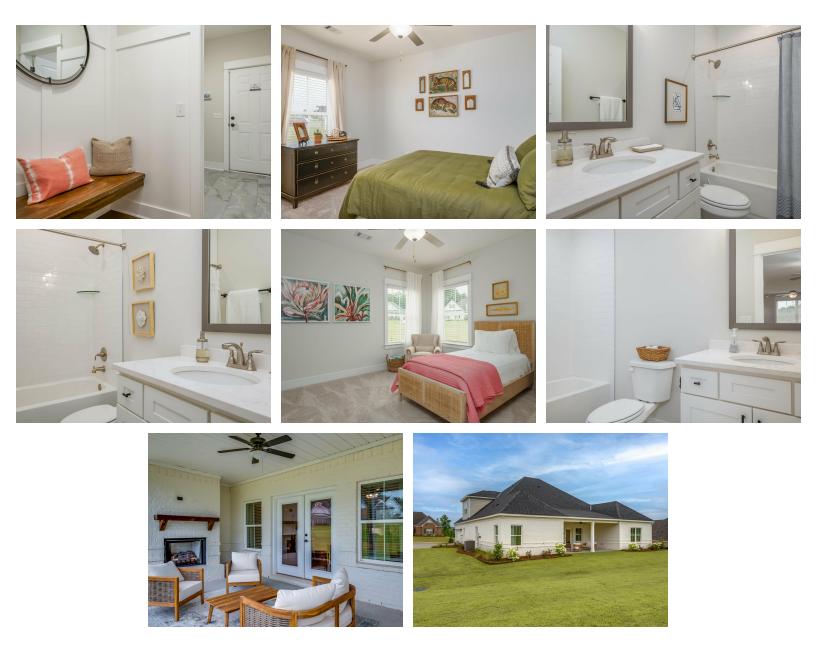

#### **PLAN GALLERY**

Prices, plans, dimensions, features, specifications, materials, and availability of homes or communities are subject to change without notice or obligation. Illustrations are artists depictions only and may differ from completed improvements. All prices subject to change without notice. Please contact your sales associate before writing an offer.

# PLAN GALLERY

Prices, plans, dimensions, features, specifications, materials, and availability of homes or communities are subject to change without notice or obligation. Illustrations are artists depictions only and may differ from completed improvements. All prices subject to change without notice. Please contact your sales associate before writing an offer.

### ABOUT THIS PLAN

This plan is sure to steal the show, just like a dogwood tree in full bloom. The long front porch is a perfect primer for all of the beauty housed in these four walls. The entryway is flanked with a study on one side and a formal dining on the other, and then you are lead directly into the large kitchen. An abundance of storage, both in cabinets and in the pantry, coupled with the large eat in island make this space a chef's dream. The kitchen flows seamlessly into the large great room with a corner fireplace and wall of windows looking out onto the covered porch on the rear of the home. Off to one side of the main living area you'll find the primary suite that leaves nothing to be desired: tray ceilings, soaking bathtub, roomy shower, and one of the largest walk-in closets we have ever laid eyes on. The opposite side of the main living area is home to three additional bedrooms and two full bathrooms, plus a drop zone and laundry room that lead into the garage. On the 2nd floor there is a large Bonus Room with a sitting area and full bath. What more could you need in a home?!