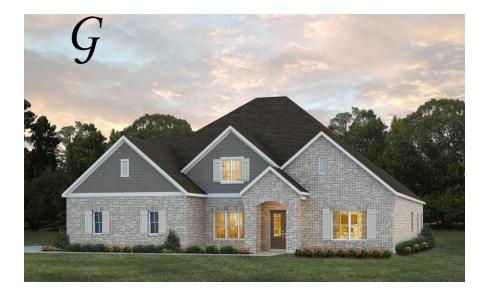

Dogwood II Home Plan

Starting at \$511,399

SQ FT: 3,706 Beds: 4 Baths: 4.0 Garage: 2 Standard

Elevation G

Elevation H

### ABOUT THIS PLAN

This plan is sure to steal the show, just like a dogwood tree in full bloom. The long front porch is a perfect primer for all of the beauty housed in these four walls. The entryway is flanked with a study on one side and a formal dining on the other, and then you are lead directly into the large kitchen. An abundance of storage, both in cabinets and in the pantry, coupled with the large eat in island make this space a chef's dream. The kitchen flows seamlessly into the large great room with a corner fireplace and wall of windows looking out onto the covered porch on the rear of the home. Off to one side of the main living area you'll find the primary suite that leaves nothing to be desired: tray ceilings, soaking bathtub, roomy shower, and one of the largest walk-in closets we have ever laid eyes on. The opposite side of the main living area is home to three additional bedrooms and two full bathrooms, plus a drop zone and laundry room that lead into the garage. On the 2nd floor there is a large Bonus Room with a sitting area and full bath. What more could you need in a home?!