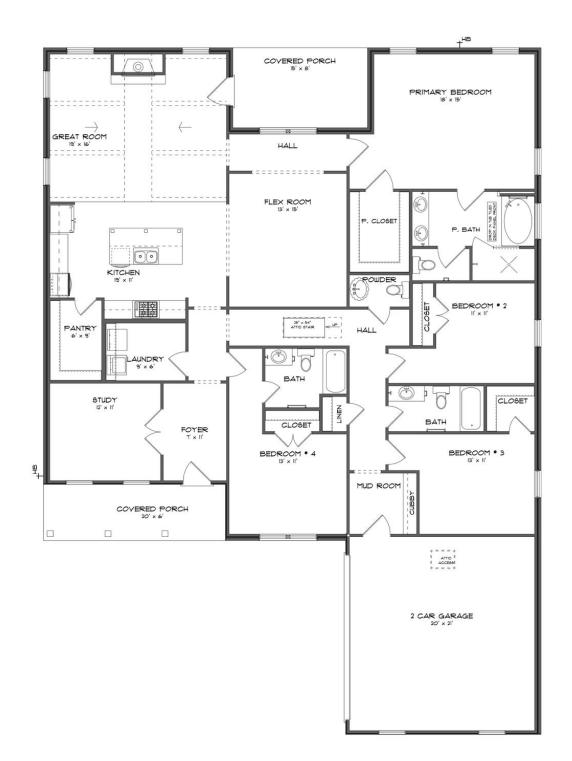

## ABOUT THIS PLAN

One of our most unique floorplans, the "Bellemeade" features 4 bedrooms and 3.5 bathrooms with optimized living space. When entering through the covered porch, you are immediately met with an elegant study off the foyer. The foyer leads into the abundant kitchen and great room. The great room boasts vaulted ceilings and a center fireplace for all those cozy family gatherings. The kitchen features a grand island with plenty of sitting space and a large pantry. The primary suite has a roomy design, and the primary bath is equipped with double granite vanities, garden/soaking tub, separate tiled shower with a glass door and a spacious walk-in closet. The home is complete with 3 additional bedrooms and 2 bathrooms.