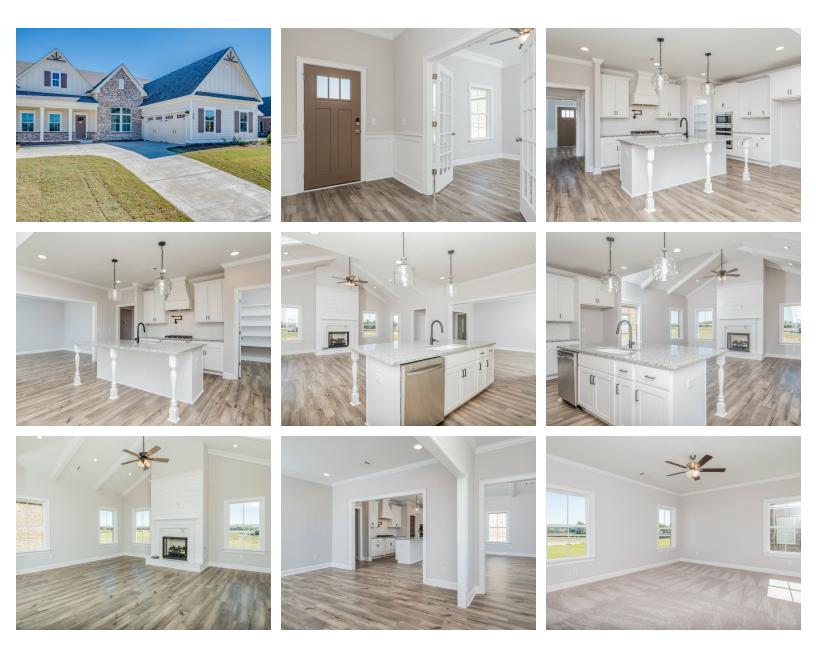

## ABOUT THIS PLAN

One of our most unique floorplans, the "Bellemeade" features 4 bedrooms and 3.5 bathrooms with optimized living space. When entering through the covered porch, you are immediately met with an elegant study off the foyer. The foyer leads into the abundant kitchen and great room. The great room boasts vaulted ceilings and a center fireplace for all those cozy family gatherings. The kitchen features a grand island with plenty of sitting space and a large pantry. The primary suite has a roomy design, and the primary bath is equipped with double granite vanities, garden/soaking tub, separate tiled shower with a glass door and a spacious walk-in closet. The home is complete with 3 additional bedrooms and 2 bathrooms.

## PLAN GALLERY

Prices, plans, dimensions, features, specifications, materials, and availability of homes or communities are subject to change without notice or obligation. Illustrations are artists depictions only and may differ from completed improvements. All prices subject to change without notice. Please contact your sales associate before writing an offer.