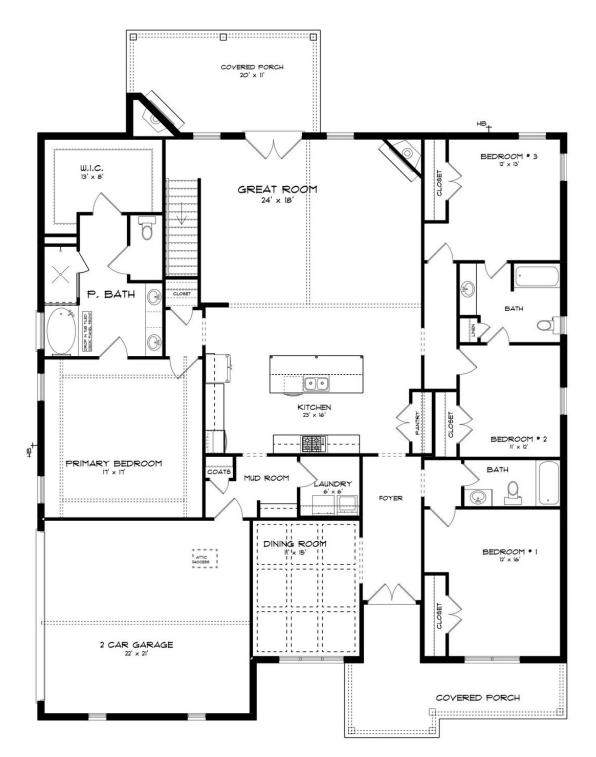

## ABOUT THIS PLAN

The "Bainbridge II" Plan is perfect for those who prefer elegance and space. This 5 bedroom, 4 bathroom plan features a sweeping great room and kitchen area that is perfect for cooking while also entertaining. A separate dining room is located at the front of the house connecting to the elegant foyer entry flowing into the open kitchen and great room. The kitchen features an attractive granite island that has plenty of seating space perfect for serving food while also entertaining guest in the great room. The grand primary suite provides a large private space along with a connecting bathroom complete with double vanity, separate shower, soaking tub and abundant storage space in the large walk in closet and linen closet. Three more bedrooms complete this floor plan, all with plentiful closet space along with two full bathrooms. The 2nd floor features a large bonus room with sitting area, a full bath & closet. This well laid floor plan can accommodate the space needed for a big family all in the space of one floor.

FIRST FLOOR (H)

Prices, plans, dimensions, features, specifications, materials, and availability of homes or communities are subject to change without notice or obligation. Illustrations are artists depictions only and may differ from completed improvements. All prices subject to change without notice. Please contact your sales associate before writing an offer.