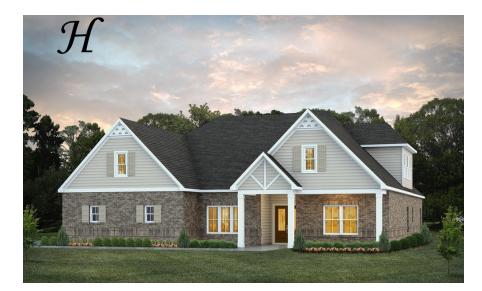

Bainbridge II Home Plan

Starting at \$497,499

SQ FT: 3,489 Beds: 5 Baths: 4.0 Garage: 2 Standard

Elevation H

Elevation J

## ABOUT THIS PLAN

The "Bainbridge II" Plan is perfect for those who prefer elegance and space. This 5 bedroom, 4 bathroom plan features a sweeping great room and kitchen area that is perfect for cooking while also entertaining. A separate dining room is located at the front of the house connecting to the elegant foyer entry flowing into the open kitchen and great room. The kitchen features an attractive granite island that has plenty of seating space perfect for serving food while also entertaining guest in the great room. The grand primary suite provides a large private space along with a connecting bathroom complete with double vanity, separate shower, soaking tub and abundant storage space in the large walk in closet and linen closet. Three more bedrooms complete this floor plan, all with plentiful closet space along with two full bathrooms. The 2nd floor features a large bonus room with sitting area, a full bath & closet. This well laid floor plan can accommodate the space needed for a big family all in the space of one floor.