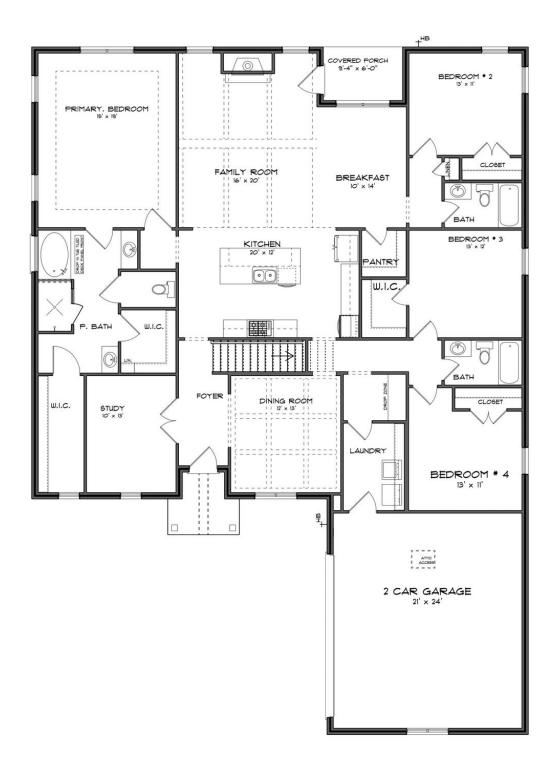

## FIRST FLOOR (J)

Prices, plans, dimensions, features, specifications, materials, and availability of homes or communities are subject to change without notice or obligation. Illustrations are artists depictions only and may differ from completed improvements. All prices subject to change without notice. Please contact your sales associate before writing an offer.

## ABOUT THIS PLAN

The "Alexandria II" is sure to provide a delightful living experience with its one story design and easy access and flow from room to room. This Ranch-style home with 2nd floor bonus room is sure to please! The appealing entry foyer is sophisticated yet open and joins the formal dining room and offers an additional room useful as a study or living room. The open vaulted family room and kitchen with large center granite island is made for entertaining. The unique primary suite offers a large bedroom area, functional primary bath with split granite vanities, garden/soaking tub and tiled shower with glass door and his and hers walk in closets. The additional 3 bedrooms provide plenty of closet space and two additional bathrooms as well as an upstairs bonus room with full bath & closet. This highly desirable plan is perfect for multiple lifestyles.