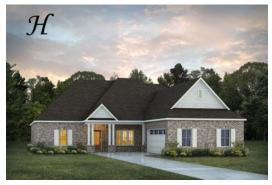

Alexandria II Home Plan

Starting at \$470,099

SQ FT: 3,160 Beds: 4 Baths: 4.0 Garage: 2 Standard

Elevation H

Elevation J

## ABOUT THIS PLAN

The "Alexandria II" is sure to provide a delightful living experience with its one story design and easy access and flow from room to room. This Ranch-style home with 2nd floor bonus room is sure to please! The appealing entry foyer is sophisticated yet open and joins the formal dining room and offers an additional room useful as a study or living room. The open vaulted family room and kitchen with large center granite island is made for entertaining. The unique primary suite offers a large bedroom area, functional primary bath with split granite vanities, garden/soaking tub and tiled shower with glass door and his and hers walk in closets. The additional 3 bedrooms provide plenty of closet space and two additional bathrooms as well as an upstairs bonus room with full bath & closet. This highly desirable plan is perfect for multiple lifestyles.