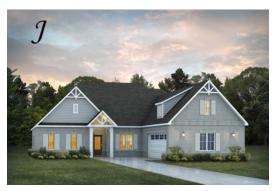

Alexandria II Home Plan

Starting at \$470,099

SQ FT: 3,160 Beds: 4 Baths: 4.0 Garage: 2 Standard

Elevation H

Elevation J

## ABOUT THIS PLAN

The "Alexandria II" is sure to provide a delightful living experience with its one story design and easy access and flow from room to room. This Ranch-style home with 2nd floor bonus room is sure to please! The appealing entry foyer is sophisticated yet open and joins the formal dining room and offers an additional room useful as a study or living room. The open vaulted family room and kitchen with large center granite island is made for entertaining. The unique primary suite offers a large bedroom area, functional primary bath with split granite vanities, garden/soaking tub and tiled shower with glass door and his and hers walk in closets. The additional 3 bedrooms provide plenty of closet space and two additional bathrooms as well as an upstairs bonus room with full bath & closet. This highly desirable plan is perfect for multiple lifestyles.