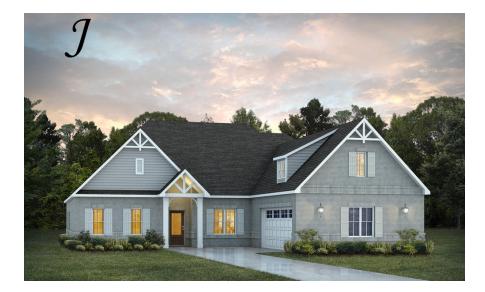

Alexandria II Home Plan

Starting at \$470,099

SQ FT: 3,160 Beds: 4 Baths: 4.0 Garage: 2 Standard

Elevation H

Elevation J

## ABOUT THIS PLAN

The "Alexandria II" is sure to provide a delightful living experience with its one story design and easy access and flow from room to room. This Ranch-style home with 2nd floor bonus room is sure to please! The appealing entry foyer is sophisticated yet open and joins the formal dining room and offers an additional room useful as a study or living room. The open vaulted family room and kitchen with large center granite island is made for entertaining. The unique primary suite offers a large bedroom area, functional primary bath with split granite vanities, garden/soaking tub and tiled shower with glass door and his and hers walk in closets. The additional 3 bedrooms provide plenty of closet space and two additional bathrooms as well as an upstairs bonus room with full bath & closet. This highly desirable plan is perfect for multiple lifestyles.