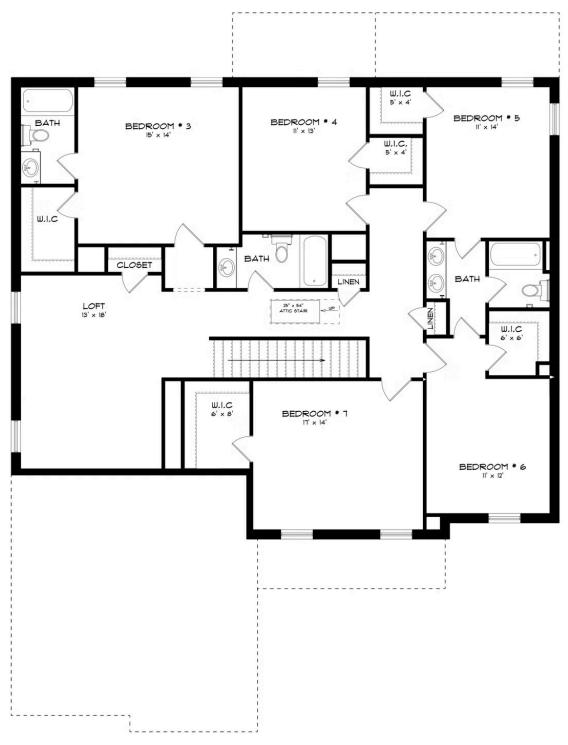

# **SECOND FLOOR (H)**

Prices, plans, dimensions, features, specifications, materials, and availability of homes or communities are subject to change without notice or obligation. Illustrations are artists depictions only and may differ from completed improvements. All prices subject to change without notice. Please contact your sales associate before writing an offer.

#### **ABOUT THIS PLAN**

Welcome to the Winchester – a spacious home design ideal for gathering with family and friends. With 7 bedrooms and 5 bathrooms, including a primary suite and additional bedroom on the main level, there's more than enough space for everyone. The open-concept kitchen flows seamlessly into the great room and breakfast nook, and a separate dining room adds elegance for formal gatherings. Enjoy the convenience of a 2-car garage and laundry room on the main level. Step outside to relax on the covered front porch with neighbors or unwind on the covered back patio. Upstairs, you'll find a spacious loft area and 5 additional bedrooms with ample closet space. A set of secondary bedrooms share a convenient dual-entry en-suite bathroom. This home offers the perfect blend of comfort and functionality for modern living.