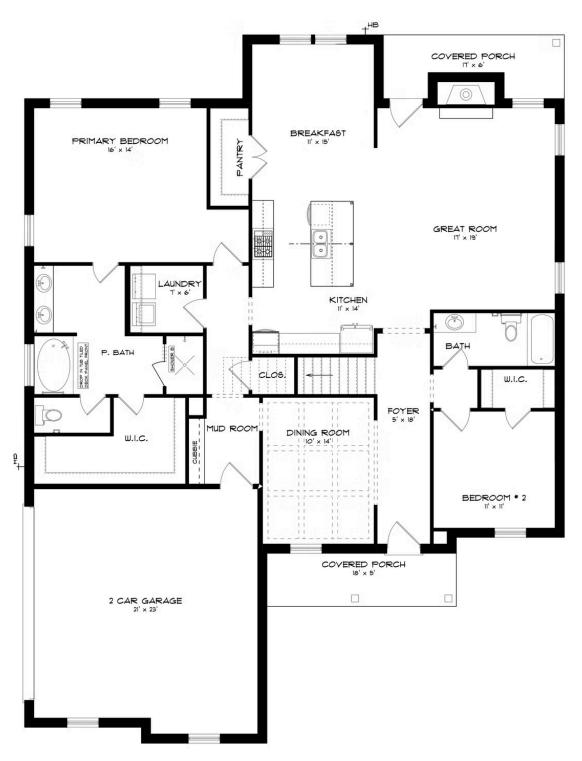

## **FIRST FLOOR (H)**

Prices, plans, dimensions, features, specifications, materials, and availability of homes or communities are subject to change without notice or obligation. Illustrations are artists depictions only and may differ from completed improvements. All prices subject to change without notice. Please contact your sales associate before writing an offer.

#### **ABOUT THIS PLAN**

Welcome to the Winchester – a spacious home design ideal for gathering with family and friends. With 7 bedrooms and 5 bathrooms, including a primary suite and additional bedroom on the main level, there's more than enough space for everyone. The open-concept kitchen flows seamlessly into the great room and breakfast nook, and a separate dining room adds elegance for formal gatherings. Enjoy the convenience of a 2-car garage and laundry room on the main level. Step outside to relax on the covered front porch with neighbors or unwind on the covered back patio. Upstairs, you'll find a spacious loft area and 5 additional bedrooms with ample closet space. A set of secondary bedrooms share a convenient dual-entry en-suite bathroom. This home offers the perfect blend of comfort and functionality for modern living.