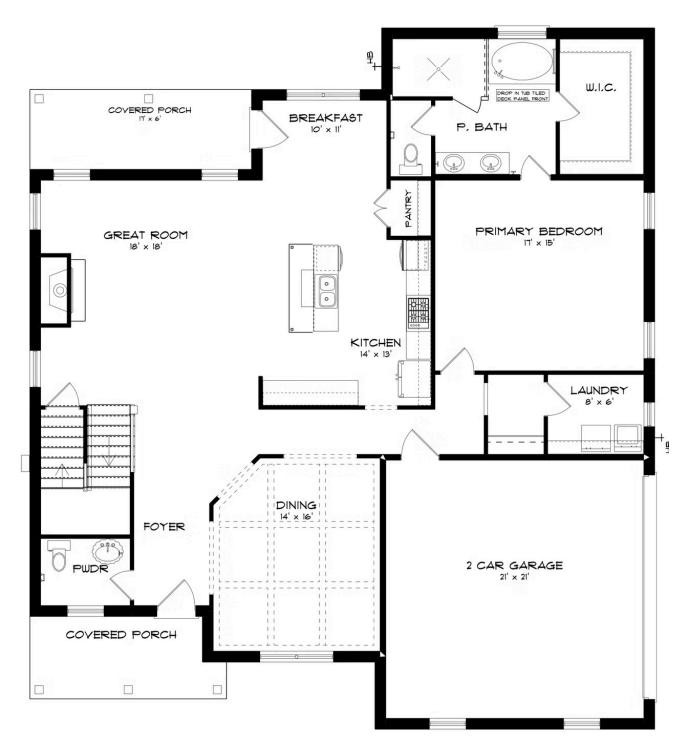

## FIRST FLOOR (E)

# **ABOUT THIS PLAN**

Methodical design, the "Walden" plan is unique in every way and offers different concepts than most other plans. Entertain in style where the elbow room is endless with an open feeling and limitless ranges. Dreamy primary suite makes arranging furniture a snap with massive wall space and soaring ceilings. The primary closet is larger than any bedroom in other plans and will take care of storing all necessities. Splendid kitchen is almost mesmerizing at first glance with its state of the art layout featuring custom angled granite island and stylish plumbing and lighting packages. Position the high capacity washer/dryer, as well as all cleaning gadgets in the oversized laundry room that allows a growing family another option for easy living. Loft area off the open hallway on the second floor fulfills the needs of a large family while allowing a place for the kids to hang out or provides a media/craft/home schooling room. Four spaciously appealing bedrooms also situated on this floor complete the unbelievable design that is aimed at accommodating all needs in a family dwelling.