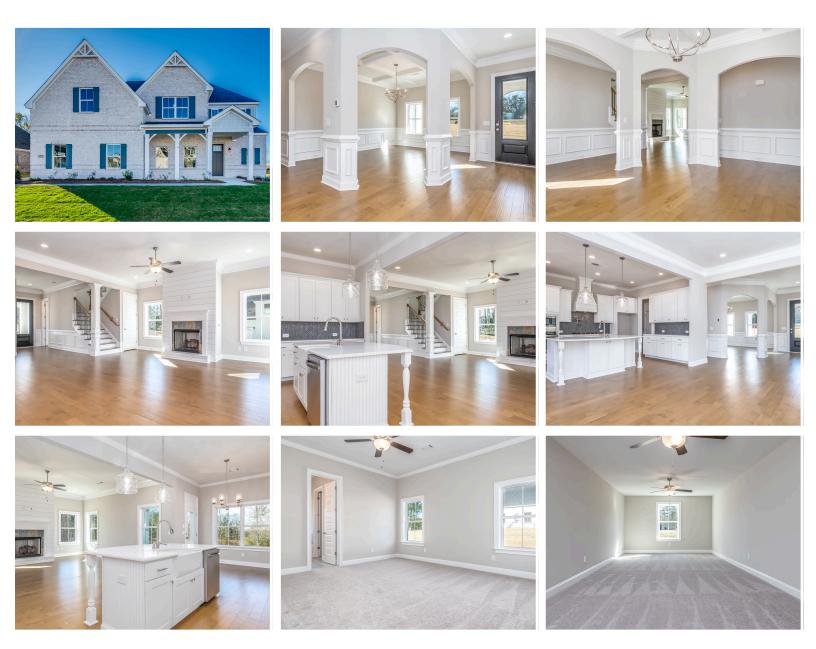

ng. Loft area off the open hallway on the second floor fulfills the needs of a large family while allowing a place for the kids to hang out or provides a media/craft/home schooling room. Four spaciously appealing bedrooms also situated on this floor complete the unbelievable design that is aimed at accommodating all needs in a family dwelling.

#### ...Read More Online



## FIRST FLOOR (E)





## **SECOND FLOOR (E)**



Prices, plans, dimensions, features, specifications, materials, and availability of homes or communities are subject to change without notice or obligation. Illustrations are artists depictions only and may differ from completed improvements. All prices subject to change without notice. Please contact your sales associate before writing an offer.



### **PLAN GALLERY**





### **PLAN GALLERY**