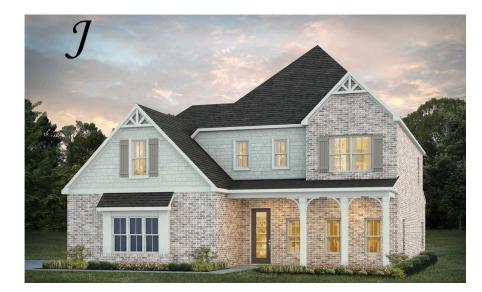

## Sutherland Home Plan

Starting at \$469,399

SQ FT: 3,172 Beds: 4 Baths: 3.5 Garage: 2 Standard

ELEVATION H

Elevation J

## **ABOUT THIS PLAN**

Unveil modern charm in the Sutherland floorplan, ideal for entertaining. Step into a spacious great room with a cozy fireplace, seamlessly connected to an open kitchen featuring granite countertops across the large island. The dining room, accessible through a large butler's pantry, sets the stage for elegant gatherings. Retreat to a private primary suite on the first floor, while upstairs offers a bright loft area and three large bedrooms. Embrace outdoor living with a covered front porch and back patio, completing this inviting abode.