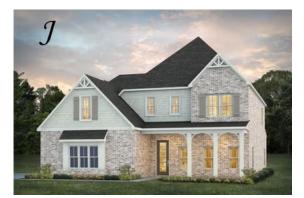

## Sutherland Home Plan

Starting at \$469,399

SQ FT: 3,172 Beds: 4 Baths: 3.5 Garage: 2 Standard

ELEVATION H

Elevation J

## **ABOUT THIS PLAN**

Unveil modern charm in the Sutherland floorplan, ideal for entertaining. Step into a spacious great room with a cozy fireplace, seamlessly connected to an open kitchen featuring granite countertops across the large island. The dining room, accessible through a large butler's pantry, sets the stage for elegant gatherings. Retreat to a private primary suite on the first floor, while upstairs offers a bright loft area and three large bedrooms. Embrace outdoor living with a covered front porch and back patio, completing this inviting abode.