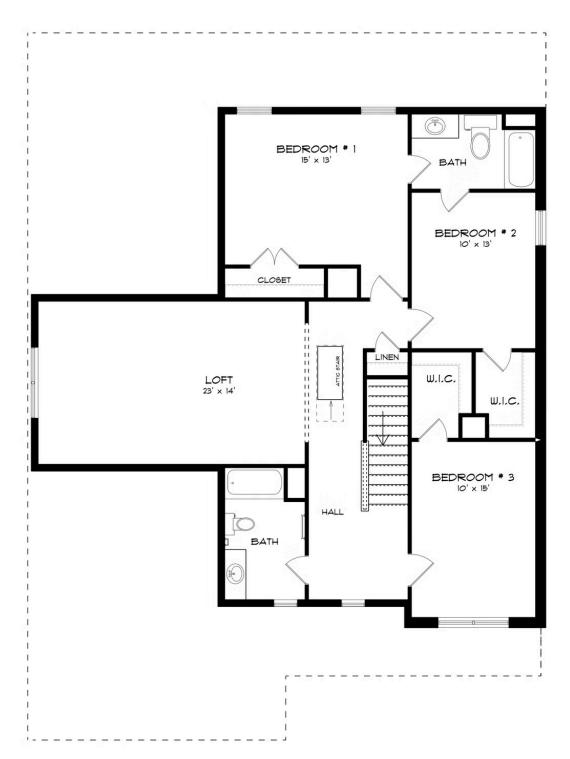

## ...Read More Online

FIRST FLOOR (J)

SECOND FLOOR (J)

## **ABOUT THIS PLAN**

Unveil modern charm in the Sutherland floorplan, ideal for entertaining. Step into a spacious great room with a cozy fireplace, seamlessly connected to an open kitchen featuring granite countertops across the large island. The dining room, accessible through a large butler's pantry, sets the stage for elegant gatherings. Retreat to a private primary suite on the first floor, while upstairs offers a bright loft area and three large bedrooms. Embrace outdoor living with a covered front porch and back patio, completing this inviting abode.