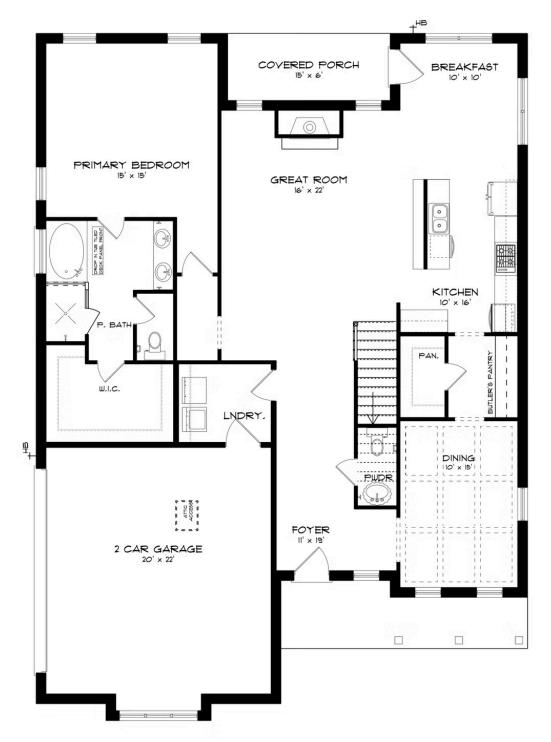

## Sutherland Home Plan

Starting at \$469,399

SQ FT: 3,172 Beds: 4 Baths: 3.5 Garage: 2 Standard



ELEVATION H



Elevation J

## **ABOUT THIS PLAN**

Unveil modern charm in the Sutherland floorplan, ideal for entertaining. Step into a spacious great room with a cozy fireplace, seamlessly connected to an open kitchen featuring granite countertops across the large island. The dining room, accessible through a large butler's pantry, sets the stage for elegant gatherings. Retreat to a private primary suite on the first floor, while upstairs offers a bright loft area and three large bedrooms. Embrace outdoor living with a covered front porch and back patio, completing this inviting abode.

## ...Read More Online



FIRST FLOOR (J)





SECOND FLOOR (J)





## **PLAN GALLERY**