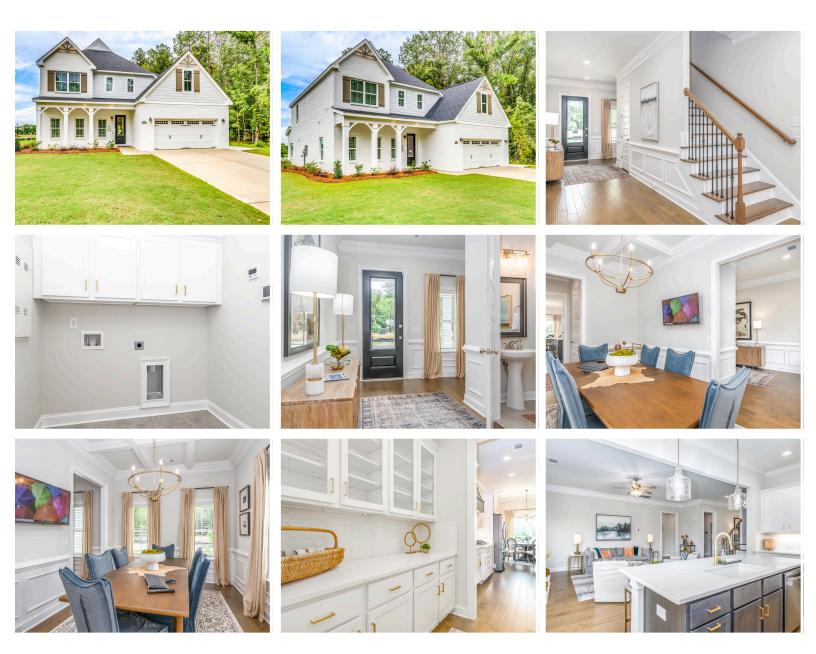

## **PLAN GALLERY**

## **ABOUT THIS PLAN**

Unveil modern charm in the Sutherland floorplan, ideal for entertaining. Step into a spacious great room with a cozy fireplace, seamlessly connected to an open kitchen featuring granite countertops across the large island. The dining room, accessible through a large butler's pantry, sets the stage for elegant gatherings. Retreat to a private primary suite on the first floor, while upstairs offers a bright loft area and three large bedrooms. Embrace outdoor living with a covered front porch and back patio, completing this inviting abode.