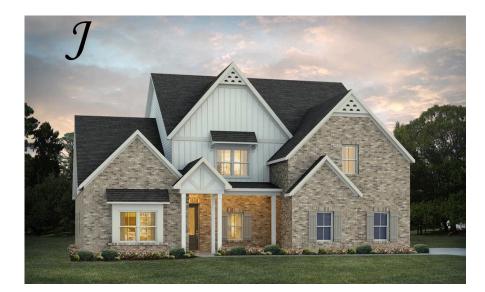

## Summerville Home Plan

Starting at \$540,499

SQ FT: 4,275 Beds: 5 Baths: 3.5 Garage: 2 Standard

Elevation H

Elevation J

## **ABOUT THIS PLAN**

Experience the "Summerville" floorplan – a harmonious blend of space, elegance, and comfort that exudes old-world charm while boasting high-end amenities. Step stunning foyer that is open to the dining area with a coffered ceiling, and into the great room. As you explore further, you'll be captivated by the impressive staircase at the rear of the home. With ten-foot ceilings enhancing the downstairs space, you'll find a gourmet kitchen complete with a butler's pantry and an oversized pantry, along with the perfect granite island for hosting family and friends. The laundry room is not just practical but also spacious enough for a freezer or any cleaning apparatus you might need. The grand primary suite is a sanctuary unto itself, leaving no detail overlooked. It features a cozy sitting area, a massive closet, and a luxurious primary bath with double granite vanities, a separate full tile shower with a heavy glass door, and a soaking tub. Upstairs, there's room for everyone, with three generously sized bedrooms and a bonus/media room that offers versatile living options.