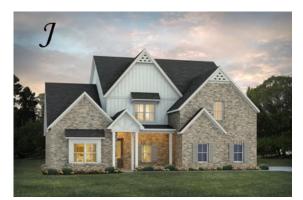

## Summerville Home Plan

Starting at \$540,499

SQ FT: 4,275 Beds: 5 Baths: 3.5 Garage: 2 Standard

Elevation H

Elevation J

## **ABOUT THIS PLAN**

Experience the "Summerville" floorplan – a harmonious blend of space, elegance, and comfort that exudes old-world charm while boasting high-end amenities. Step stunning foyer that is open to the dining area with a coffered ceiling, and into the great room. As you explore further, you'll be captivated by the impressive staircase at the rear of the home. With ten-foot ceilings enhancing the downstairs space, you'll find a gourmet kitchen complete with a butler's pantry and an oversized pantry, along with the perfect granite island for hosting family and friends. The laundry room is not just practical but also spacious enough for a freezer or any cleaning apparatus you might need. The grand primary suite is a sanctuary unto itself, leaving no detail overlooked. It features a cozy sitting area, a massive closet, and a luxurious primary bath with double granite vanities, a separate full tile shower with a heavy glass door, and a soaking tub. Upstairs, there's room for everyone, with three generously sized bedrooms and a bonus/media room that offers versatile living options.