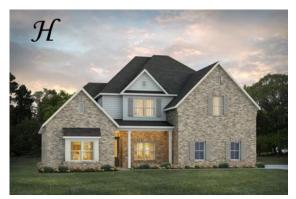

## Summerville Home Plan

Starting at \$540,499

SQ FT: 4,275 Beds: 5 Baths: 3.5 Garage: 2 Standard

Elevation H

Elevation J

## **ABOUT THIS PLAN**

Experience the "Summerville" floorplan – a harmonious blend of space, elegance, and comfort that exudes old-world charm while boasting high-end amenities. Step stunning foyer that is open to the dining area with a coffered ceiling, and into the great room. As you explore further, you'll be captivated by the impressive staircase at the rear of the home. With ten-foot ceilings enhancing the downstairs space, you'll find a gourmet kitchen complete with a butler's pantry and an oversized pantry, along with the perfect granite island for hosting family and friends. The laundry room is not just practical but also spacious enough for a freezer or any cleaning apparatus you might need. The grand primary suite is a sanctuary unto itself, leaving no detail overlooked. It features a cozy sitting area, a massive closet, and a luxurious primary bath with double granite vanities, a separate full tile shower with a heavy glass door, and a soaking tub. Upstairs, there's room for everyone, with three generously sized bedrooms and a bonus/media room that offers versatile living options.