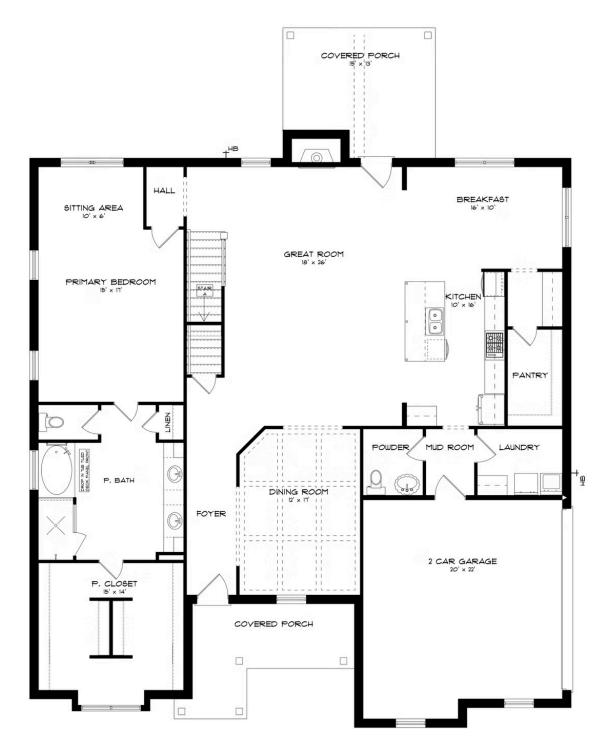

FIRST FLOOR (J)

Prices, plans, dimensions, features, specifications, materials, and availability of homes or communities are subject to change without notice or obligation. Illustrations are artists depictions only and may differ from completed improvements. All prices subject to change without notice. Please contact your sales associate before writing an offer.

## **ABOUT THIS PLAN**

Experience the "Summerville" floorplan – a harmonious blend of space, elegance, and comfort that exudes old-world charm while boasting high-end amenities. Step stunning foyer that is open to the dining area with a coffered ceiling, and into the great room. As you explore further, you'll be captivated by the impressive staircase at the rear of the home. With ten-foot ceilings enhancing the downstairs space, you'll find a gourmet kitchen complete with a butler's pantry and an oversized pantry, along with the perfect granite island for hosting family and friends. The laundry room is not just practical but also spacious enough for a freezer or any cleaning apparatus you might need. The grand primary suite is a sanctuary unto itself, leaving no detail overlooked. It features a cozy sitting area, a massive closet, and a luxurious primary bath with double granite vanities, a separate full tile shower with a heavy glass door, and a soaking tub. Upstairs, there's room for everyone, with three generously sized bedrooms and a bonus/media room that offers versatile living options.